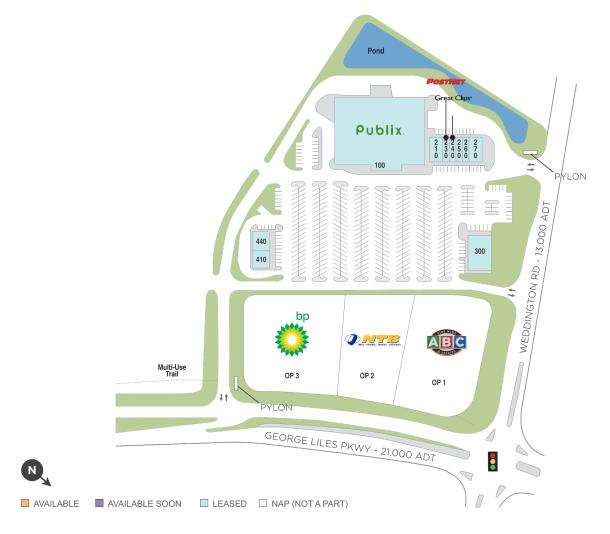

## Willow Oaks Crossing

**9** 4995-5015 Weddington Rd NW, Concord, NC 28027

**Center Size: 65,298** 

| SPACE | TENANT                         | SF     |
|-------|--------------------------------|--------|
| 100   | PUBLIX                         | 49,098 |
| 210   | VALENTINOS NAIL BAR            | 2,800  |
| 230   | POSTNET                        | 1,400  |
| 240   | GREAT CLIPS                    | 1,400  |
| 250   | STEWART PHYSICAL THERAPY       | 1,400  |
| 260   | WOOF GANG BAKERY & GROOMING    | 1,400  |
| 270   | FULL MOON OYSTER BAR & SEAFOOD | 2,800  |
| 300   | GREAT RETAIL COMING SOON!      | 5,400  |
| 410   | NONNA'S PIZZA                  | 2,296  |
| 440   | NEW WORLD DENTISTRY            | 2,704  |
| OP1   | ABC                            | 0      |
| OP2   | NATIONAL TIRE AND BATTERY      | 0      |
| OP3   | BP MARK OIL COMPANY, INC       | 0      |