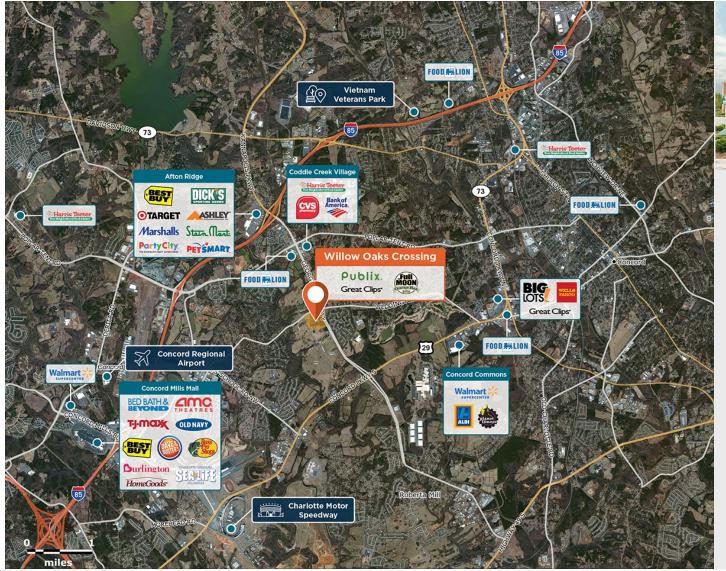

## Willow Oaks Crossing

**♀** 4995-5015 Weddington Rd NW, Concord, NC 28027

Located in Concord, a fastgrowing submarket ranked #38 among Money Magazine's 50 Best Places to Live.

Center Size: 65,298 Spaces Available: 0

## Within 3 Miles

Population 37,637 Avg. Household Income 124,010 Avg. Home Value \$433,061

Annual Visits 1,370,651 Vehicles Per Day 14,041

Regency Centers.

**Leslie Mintz**Leasing Contact

**404 575 3296** 