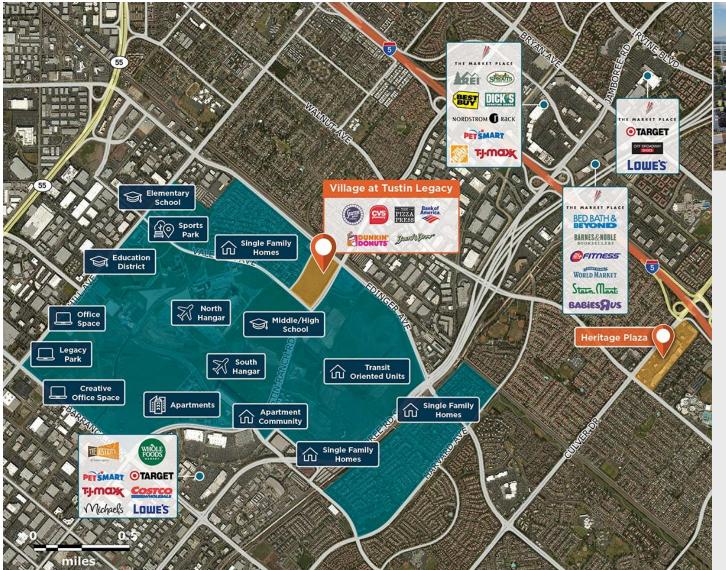

## Village at Tustin Legacy

**♀** 15040-15190 Kensington Park Dr, Tustin, CA 92782

Unique center in the heart of an Orange County master-planned community, at the corner of two major roads.

Center Size: 112,084 Spaces Available: 1

## Within 3 Miles

Population 212,800 Avg. Household Income 149,325 Avg. Home Value \$1,081,662

Annual Visits 2,833,597 Vehicles Per Day 27,963

Regency Centers.

Parker Rosen
Leasing Contact

**\** 858 847 4632