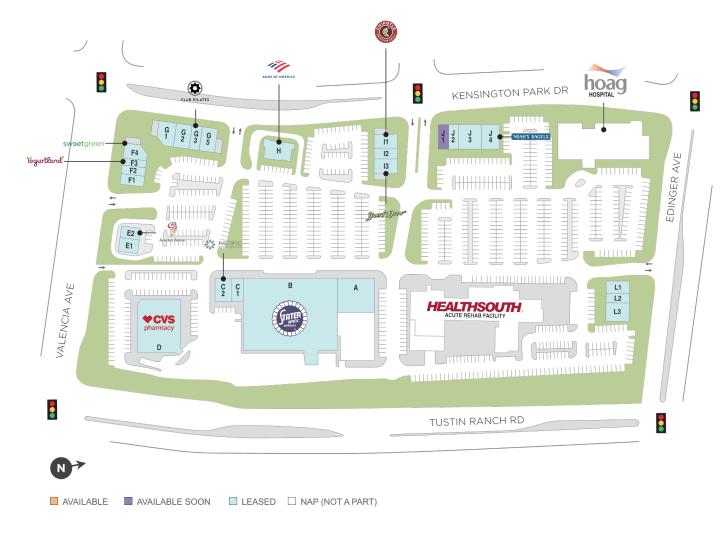

## Village at Tustin Legacy

**♀** 15040-15190 Kensington Park Dr, Tustin, CA 92782

**Center Size:** 112,084

| SPACE | TENANT                         | SF     |
|-------|--------------------------------|--------|
| JI    | AVAILABLE SOON (Fitness Space) | 1,850  |
| Α     | GREAT FOUNDATIONS MONTESSORI S | 8,000  |
| В     | STATER BROTHERS                | 43,830 |
| C1    | GREAT CLIPS                    | 1,000  |
| C2    | PACIFIC DENTAL SERVICES        | 2,992  |
| D     | cvs                            | 14,576 |
| E1    | DUNKIN DONUTS                  | 1,854  |
| E2    | JAMBA JUICE                    | 1,251  |
| Fl    | POSTAL ANNEX                   | 1,240  |
| F2    | CLEAN 'N CUT CLEANERS & ALTERA | 1,200  |
| F3    | YOGURTLAND                     | 1,005  |
| F4    | SWEETGREEN                     | 2,400  |
| G1    | TOAST KITCHEN + BAKERY         | 2,401  |
| G2    | DYLAN BLUE NAIL SPA            | 2,315  |
| G3    | CLUB PILATES                   | 1,500  |
| G5    | BURGER BOSS                    | 2,000  |
| Н     | BANK OF AMERICA                | 4,000  |
| n     | CHIPOTLE MEXICAN GRILL         | 2,301  |
| 12    | MAUI POKI                      | 1,408  |
| 13    | BOARD & BREW                   | 2,121  |
| J2    | LASERAWAY                      | 1,500  |
| J3    | OOTORO BAR                     | 3,119  |
| J4    | NOAH'S NEW YORK BAGELS         | 2,376  |
| L1    | LEAN FOR LIFE BY LINDORA       | 1,762  |
| L2    | HEAR USA                       | 1,398  |
| L3    | TUSTIN LEGACY ANIMAL HOSPITAL  | 2,685  |