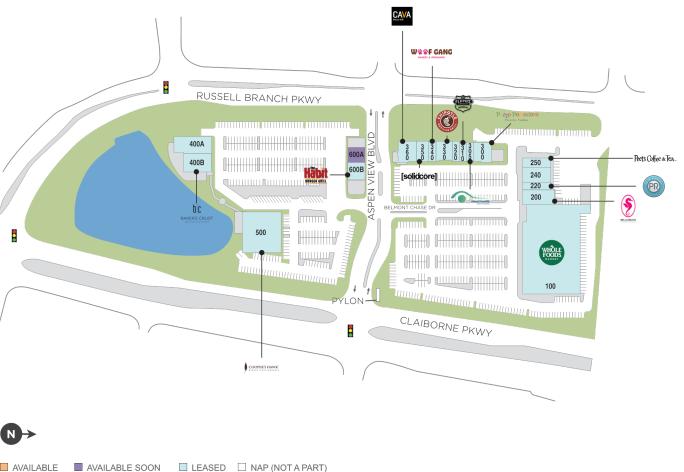

## **Belmont Chase**

**Center Size: 90.762** 

| SPACE | TENANT                        | SF     |
|-------|-------------------------------|--------|
| 600A  | AVAILABLE SOON (Restaurant)   | 2,700  |
| 100   | WHOLE FOODS                   | 40,015 |
| 200   | BELLA BEACH SPA               | 2,500  |
| 220   | PR FRESH LOOK STORE           | 2,000  |
| 240   | PM PEDIATRICS                 | 4,360  |
| 250   | PEET'S COFFEE & TEA           | 2,025  |
| 300   | PAZZO POMODORO                | 2,793  |
| 305   | VISUAL HEALTH                 | 1,093  |
| 310   | FLOYD'S 99 BARBERSHOP         | 1,093  |
| 320   | COLD STONE CREAMERY           | 1,153  |
| 330   | CHIPOTLE MEXICAN GRILL        | 2,400  |
| 340   | WOOF GANG BAKERY & GROOMING   | 1,500  |
| 350   | SOLIDCORE                     | 2,268  |
| 360   | CAVA                          | 2,360  |
| 400A  | MY HOME THAI BISTRO II        | 4,500  |
| 400B  | BAKER'S CRUST ARTISAN KITCHEN | 4,300  |
| 500   | COOPER'S HAWK                 | 11,000 |
| 600B  | THE HABIT BURGER GRILL        | 2,700  |