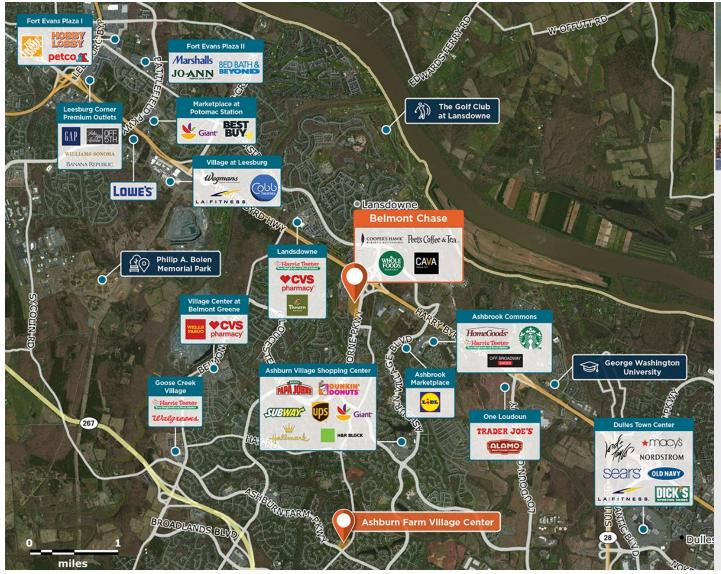

## **Belmont Chase**

One of the wealthiest locations in the U.S, with unmatched architecture and areas for community gathering.

LEED Silver Certified

Center Size: 90,762 Spaces Available: 1

## Within 3 Miles

Population 79,151
Avg. Household Income 214,719
Avg. Home Value \$824,916

Annual Visits 2,484,678 Vehicles Per Day 62,000

Regency Centers.

Jessica Sena Leasing Contact **\** 703 442 4336