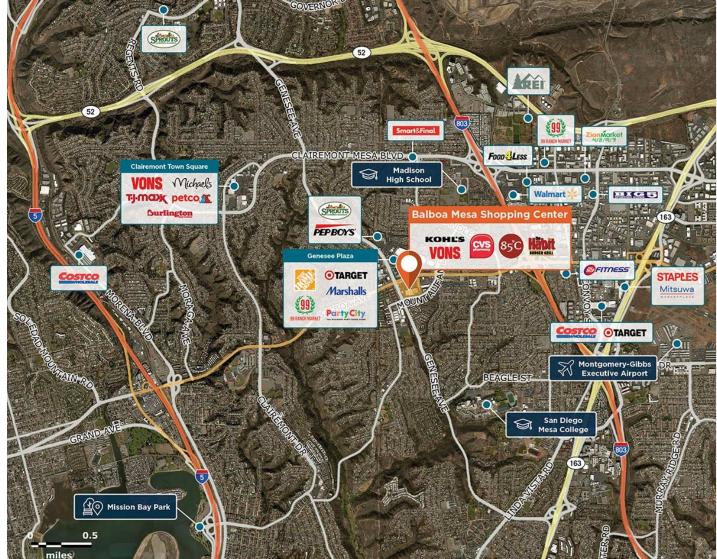

## **Balboa Mesa Shopping Center**

♀ 5401-5605 Balboa Avenue, San Diego, CA 92111

Situated at Balboa Ave. and Genesee Ave., one of San Diego's busiest intersections.

LEED Silver Certified

Center Size: 207,147 Spaces Available: 2

### Within 3 Miles

| Population            | 128,628     |
|-----------------------|-------------|
| Avg. Household Income | 139,632     |
| Avg. Home Value       | \$1,030,368 |
| Annual Visits         | 4,270,033   |
| Vehicles Per Day      | 36,700      |