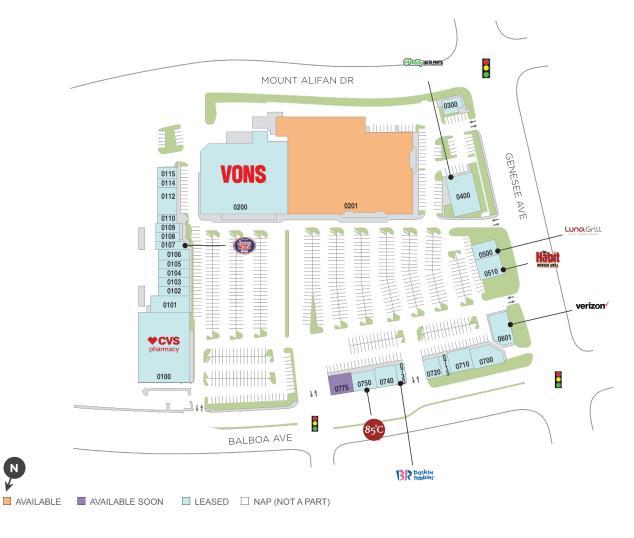

### **Balboa Mesa Shopping Center**

💡 5401-5605 Balboa Avenue, San Diego, CA 92111

**Parker Rosen** 

Leasing Contact

#### Center Size: 207,147

| SPACE | TENANT                            | SF     |
|-------|-----------------------------------|--------|
| 0201  | AVAILABLE                         | 77,000 |
| 0775  | AVAILABLE SOON                    | 3,164  |
| 0100  | CVS                               | 24,000 |
| 0101  | PACIFIC DENTAL SERVICES           | 4,000  |
| 0102  | AFC URGENT CARE                   | 2,400  |
| 0103  | YUMMY SHABU                       | 3,200  |
| 0104  | THE ALLEY                         | 1,200  |
| 0105  | CRUMBL COOKIES                    | 1,200  |
| 0106  | THE UPS STORE                     | 1,600  |
| 0107  | JERSEY MIKE'S SUBS                | 1,500  |
| 0108  | OTOTO SUSHI CO.                   | 1,800  |
| 0109  | MR. FISH N' CHIPS                 | 1,200  |
| 0110  | TIME WISE JEWELERS                | 1,150  |
| 0112  | <b>BLUSH HOUR NAILS &amp; SPA</b> | 3,700  |
| 0114  | BALBOA SMOKE & VAPE               | 750    |
| 0115  | BLARNEY STONE PUB                 | 1,500  |
| 0200  | VONS                              | 42,247 |
| 0300  | EL PORTAL FRESH MEXICAN GRILL     | 1,870  |
| 0400  | O'REILLY AUTO PARTS               | 7,000  |
| 0500  | LUNA GRILL                        | 1,600  |
| 0510  | THE HABIT BURGER GRILL            | 2,480  |
| 0601  | VERIZON WIRELESS                  | 4,000  |
| 0700  | BOUDIN - SF                       | 4,000  |
| 0710  | SAN DIEGO COUNTY CREDIT UNION     | 3,242  |
| 0715  | GREAT CLIPS                       | 1,000  |
| 0720  | PANDA EXPRESS                     | 2,347  |
| 0730  | BASKIN ROBBINS                    | 1,100  |
| 0740  | MINISO                            | 2,936  |
| 0750  | 85C BAKERY CAFE                   | 3,961  |