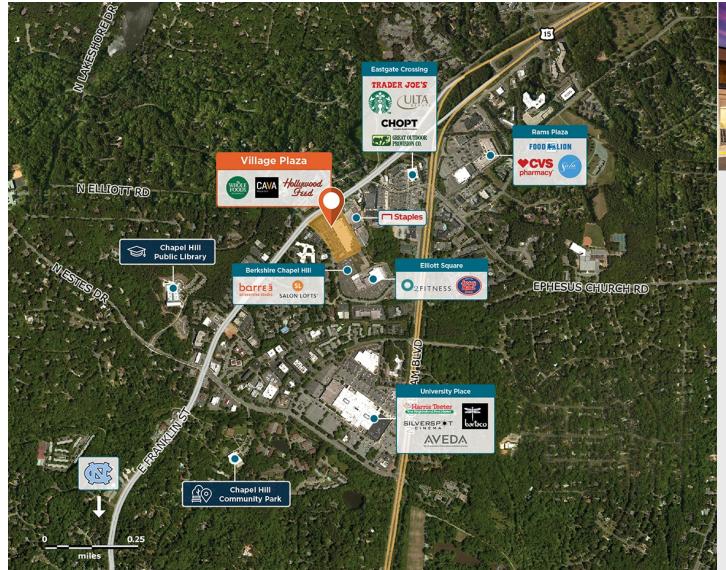

## Village Plaza

S Elliott Rd & E Franklin St, Chapel Hill, NC 27514

Chapel Hill's preeminent shopping center with an affluent, expansive customer base including UNC.

Center Size: 72,977 Spaces Available: 2

## Within 3 Miles

Population 69,396 Avg. Household Income 144,292 Avg. Home Value \$665,724

Annual Visits 1,240,487 Vehicles Per Day 18,336

Regency Centers.

Allison Wiggs Leasing Contact **919 831 4915** 