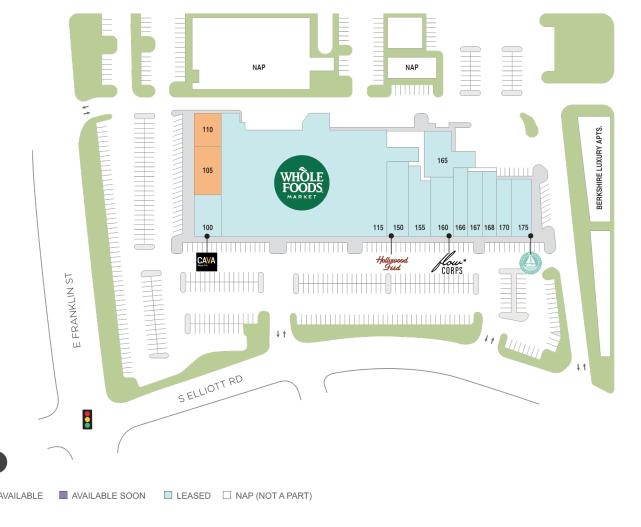

## Village Plaza

S Elliott Rd & E Franklin St, Chapel Hill, NC 27514

Center Size: 72,977

|  | SPACE | TENANT                    | SF     |
|--|-------|---------------------------|--------|
|  | 0105  | AVAILABLE (Fitness Space) | 3,200  |
|  | 0110  | AVAILABLE                 | 1,600  |
|  | 0100  | CAVA                      | 2,400  |
|  | 0115  | WHOLE FOODS               | 43,260 |
|  | 0150  | HOLLYWOOD FEED            | 3,437  |
|  | 0155  | CITYVET                   | 2,874  |
|  | 0160  | FLOWCORPS                 | 2,733  |
|  | 0165  | COMMUNITYWORX             | 3,766  |
|  | 0166  | THE GOOD FEET STORE       | 2,060  |
|  | 0167  | OVME                      | 1,930  |
|  | 0168  | HAMMER & NAILS            | 1,866  |
|  | 0170  | L.A. BIKINI               | 1,821  |
|  | 0175  | DDIET COEFFE              | 2 400  |