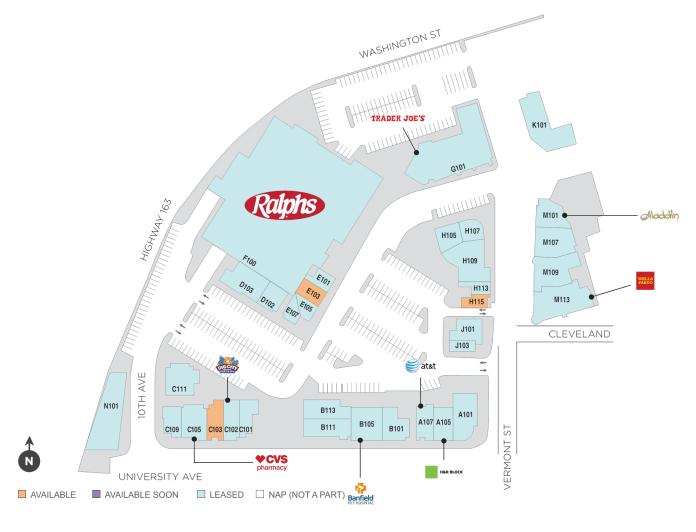

### **Street Level**

| SPACE | TENANT                         | SF     |
|-------|--------------------------------|--------|
| C103  | AVAILABLE                      | 1,415  |
| E103  | AVAILABLE                      | 1,028  |
| H115  | AVAILABLE                      | 711    |
| A101  | CALIFORNIA COAST CREDIT UNION  | 2,400  |
| A105  | H & R BLOCK                    | 1,500  |
| A107  | AT&T                           | 1,400  |
| B101  | TAVOLA NOSTRA ARTISAN PIZZERIA | 2,178  |
| B105  | BANFIELD PET HOSPITAL          | 2,362  |
| B111  | NISHIKI RAMEN                  | 2,082  |
| B113  | DIRTY DOGS                     | 1,554  |
| C101  | IKE'S LOVE AND SANDWICHES      | 1,100  |
| C102  | BIG CITY BAGEL                 | 1,652  |
| C105  | cvs                            | 2,024  |
| C109  | THE UNOPTICAL                  | 1,189  |
| C111  | GILA RUT HAIR SALON            | 2,194  |
| D102  | THE HUB NAILS LOUNGE           | 1,254  |
| D103  | SWEATHOUZ                      | 2,463  |
| E101  | HILLSIDE BARBER                | 956    |
| E105  | OAKBERRY ACAI                  | 643    |
| E107  | POSTAL ANNEX                   | 818    |
| F100  | RALPHS                         | 43,364 |
| G101  | TRADER JOE'S                   | 9,012  |
| H105  | COMPRESSION HEALTH             | 1,500  |
| H107  | HANDEL'S HOMEMADE ICE CREAM    | 1,383  |
| H109  | MINISO                         | 2,700  |
| H113  | HOLY SMOKE                     | 621    |
| J101  | DC COMPUTERS                   | 1,398  |
| J103  | RAINBOW FLOWERS                | 600    |
| K101  | MADI                           | 4,209  |
| M101  | ALADDIN CAFE                   | 1,800  |
| M109  | BARRY'S BOOTCAMP               | 3,258  |
| M113  | WELLS FARGO BANK               | 4,341  |
| N101  | SALONCENTRIC                   | 2,558  |

1 of 1 (Street Level Site Plan

Regency Centers.

Parker Rosen
Leasing Contact

**\** 858 847 4632

ParkerRosen@regencycenters.com

Updated: Aug 23 2025

©2025 Regency Centers, L.P.