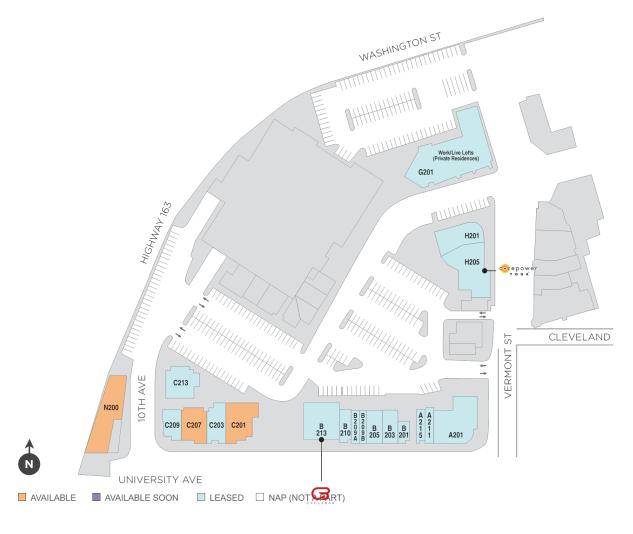

### **Second Level**

| SPACE | TENANT                        | SF    |
|-------|-------------------------------|-------|
| C201  | AVAILABLE (Fitness Space)     | 2,495 |
| C207  | AVAILABLE                     | 1,960 |
| N200  | AVAILABLE                     | 3,575 |
| A201  | DENTAL EXPRESS                | 3,065 |
| A211  | REGENERATIVE WELLNESS         | 615   |
| A215  | GRACE THREADING               | 530   |
| B201  | LASH LIFT SAN DIEGO           | 753   |
| B203  | LOGIC FIX                     | 878   |
| B205  | MELLOW                        | 1,347 |
| B209A | KENTARO E. YAMADA, M.D., INC. | 869   |
| B209B | STUDIO REFORM PILATES         | 610   |
| B210  | ANATOMY CHIROPRACTIC          | 763   |
| B213  | CYCLEBAR                      | 2,636 |
| C203  | STRETCHLAB                    | 1,514 |
| C209  | THE UNOPTICAL                 | 775   |
| C213  | BE FIT MODERN PILATES         | 2,116 |
| H201  | AGELESS AND BEAUTIFUL         | 2,379 |
| H205  | COREPOWER YOGA                | 2,977 |

(Second Level Site Plan

Parker Rosen
Leasing Contact

**L** 858 847 4632

ParkerRosen@regencycenters.com

Updated: Aug 23 2025

©2025 Regency Centers, L.P.