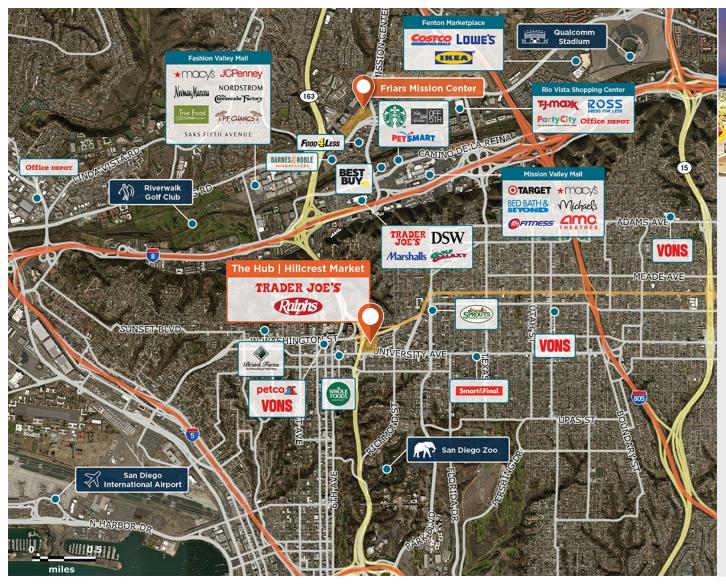

### The Hub Hillcrest Market

940-1092 University Avenue, San Diego, CA 92103

Located in one of San Diego's most populated neighborhoods, one mile from I-8 and two miles from I-5.

Center Size: 149,221 Spaces Available: 6

#### Within 3 Miles

Population 251,317

Avg. Household Income 125,320

Avg. Home Value \$1,113,579

Annual Visits 2,441,220 Vehicles Per Day 26,400

Regency Centers.

Parker Rosen
Leasing Contact

**\** 858 847 4632