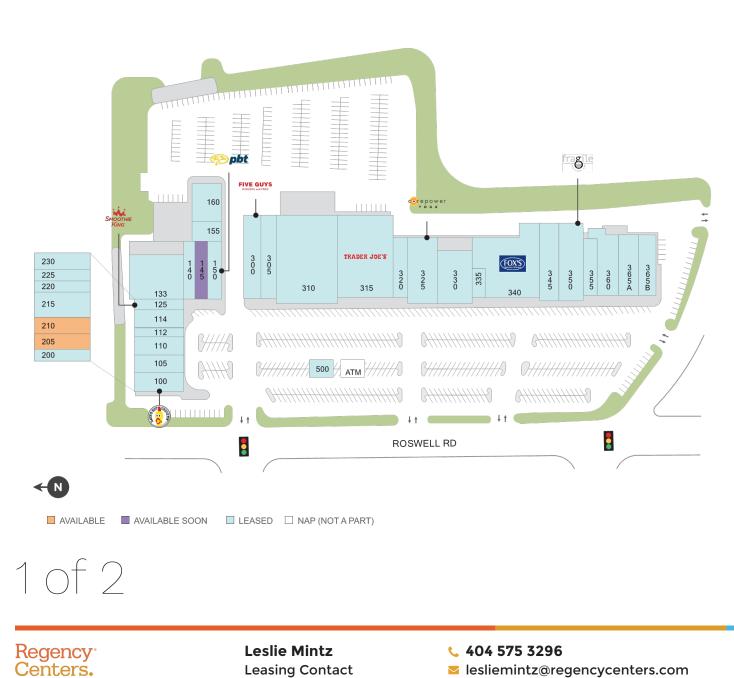

# Sandy Springs Plaza

**9** 6277 Roswell Road, Sandy Springs, GA 30328

### Center Size: 112,607

| SPACE | TENANT                         | SF     |
|-------|--------------------------------|--------|
| 0205  | AVAILABLE (Medical Space)      | 1,267  |
| 0210  | AVAILABLE                      | 1,255  |
| 0145  | AVAILABLE SOON                 | 2,000  |
| 0100  | DAVE'S HOT CHICKEN             | 1,705  |
| 0105  | WHEALTHY                       | 1,280  |
| 0110  | NEW TALENTS                    | 1,280  |
| 0112  | DOG CITY BAKERY                | 1,298  |
| 0114  | LUSH NAIL BAR                  | 2,368  |
| 0125  | SMOOTHIE KING                  | 652    |
| 0133  | FLYNN O'HARA UNIFORMS          | 8,491  |
| 0140  | PRIME IV HYDRATION & WELLNESS  | 1,550  |
| 0150  | PALM BEACH TAN                 | 2,800  |
| 0155  | NATIONAL COUNCIL JEWISH WOMEN  | 1,350  |
| 0160  | ISI ELITE TRAINING             | 2,153  |
| 0200  | CITY SPRINGS DENTAL STUDIO     | 1,880  |
| 0215  | CLIP CULTURE                   | 1,280  |
| 0220  | ANY LAB TEST NOW               | 876    |
| 0225  | MASSAGE SPRING                 | 967    |
| 0230  | PURE BLISS MED SPA             | 1,913  |
| 0300  | FIVE GUYS BURGERS & FRIES      | 3,448  |
| 0305  | HENRI'S BAKERY                 | 2,300  |
| 0310  | PETER GLENN SKI & SPORTS       | 13,642 |
| 0315  | TRADER JOE'S                   | 12,484 |
| 0320  | WOO SKINCARE & COSMETICS       | 2,969  |
| 0325  | COREPOWER YOGA                 | 4,500  |
| 0330  | COMCAST                        | 4,242  |
| 0335  | VILLAGE SHOE REPAIR            | 1,000  |
| 0340  | FOX'S                          | 10,439 |
| 0345  | HOLLYWOOD FEED                 | 3,577  |
| 0350  | FRAGILE                        | 4,800  |
| 0355  | LEEBRANT JEWELRY AND WATCH CO. | 2,505  |
| 0360  | ROASTERS                       | 3,500  |
| 0365A | PETFOLK                        | 3,571  |

#### Updated: Aug 18 2025

©2025 Regency Centers, L.P.

This site plan is not a representation, warranty or guarantee as to size, location, identity of any tenant, the suite number, address or any other physical indicator or parameter of the property and for use as approximated information only. The improvements are subject to changes, additions, and deletions as the architect, landlord, or any governmental agency may direct or determine in their absolute discretion.