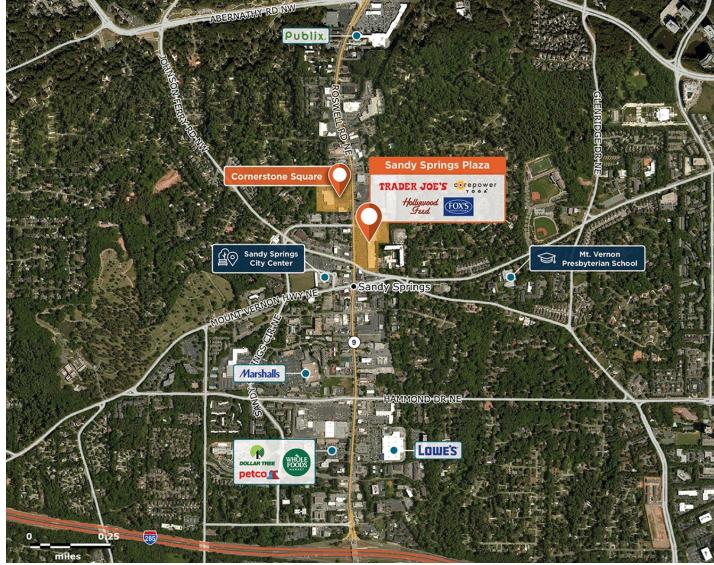

## Sandy Springs Plaza

**Q** 6277 Roswell Road, Sandy Springs, GA 30328

Central location with 141,000+ workers in three miles, near a redeveloped city center.

Center Size: 112,607 Spaces Available: 3

### Within 3 Miles

| Population            | 98,184    |
|-----------------------|-----------|
| Avg. Household Income | 190,501   |
| Avg. Home Value       | \$754,767 |
| Annual Visits         | 1,912,187 |
| Vehicles Per Day      | 42,343    |