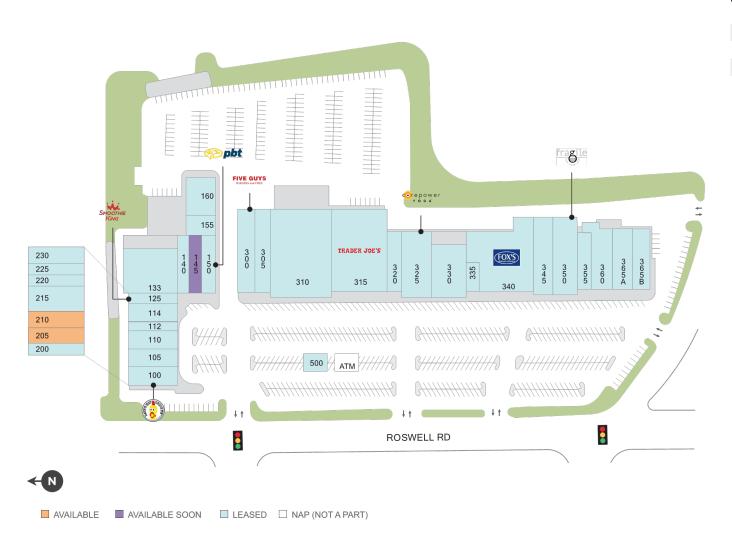

# Sandy Springs Plaza

**Q** 6277 Roswell Road, Sandy Springs, GA 30328

### Center Size: 112,607

| SPACE | TENANT           | SF    |
|-------|------------------|-------|
| 0365B | THOMAS EYE GROUP | 2,965 |
| 0500  | JOE MAY CLEANERS | 299   |
| ATM   |                  | 0     |

2 of 2

Regency<sup>.</sup> Centers. Leslie Mintz Leasing Contact

404 575 3296lesliemintz@regencycenters.com

Updated: Aug 18 2025

©2025 Regency Centers, L.P.

This site plan is not a representation, warranty or guarantee as to size, location, identity of any tenant, the suite number, address or any other physical indicator or parameter of the property and for use as approximated information only. The improvements are subject to changes, additions, and deletions as the architect, landlord, or any governmental agency may direct or determine in their absolute discretion.