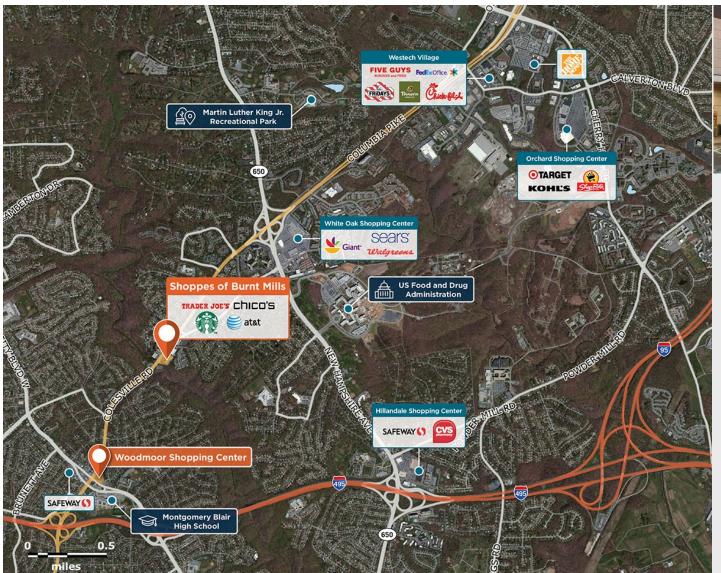

## **Shoppes of Burnt Mills**

**♀** 10715 Colesville Road, Silver Spring, MD 20910

A regional destination surrounded by the populous Silver Spring suburb of Washington DC, with access to I-95.

Center Size: 31,316 **Spaces Available: 2** 

## **Shoppes of Burnt Mills**

**♀** 10715 Colesville Road, Silver Spring, MD 20910

## Within 3 Miles

**Population** 178,788 Avg. Household Income 144,323 Avg. Home Value \$639.349

**Annual Visits** 1,273,864

**Vehicles Per Day** 57,071

Updated: Aug 26 2025