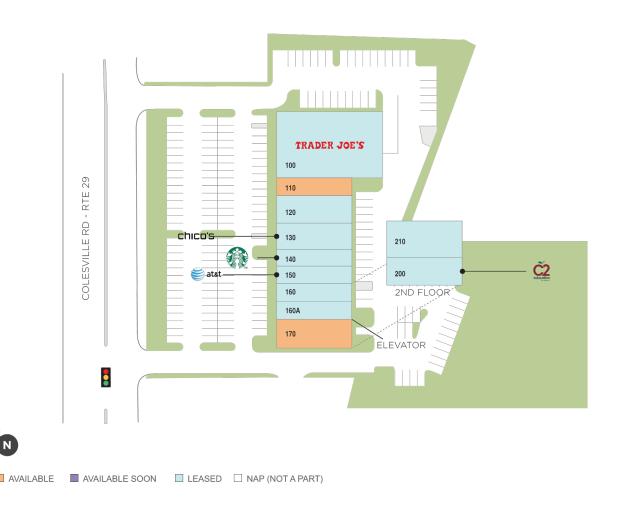

## Center Size: 31,316

| SPACE | TENANT                 | SF    |
|-------|------------------------|-------|
| 110   | AVAILABLE (Salon)      | 1,700 |
| 170   | AVAILABLE (Restaurant) | 2,413 |
| 100   | TRADER JOE'S           | 9,306 |
| 120   | LOCAL INFUSION         | 2,423 |
| 130   | CHICO'S                | 2,674 |
| 140   | STARBUCKS              | 1,700 |
| 150   | AT&T                   | 1,700 |
| 160   | THE ONE NAIL BAR       | 1,700 |
| 160A  | BOTTLEGO               | 1,700 |
| 200   | C2 EDUCATION CENTER    | 1,900 |
| 210   | THE LITTLE GYM         | 4,100 |