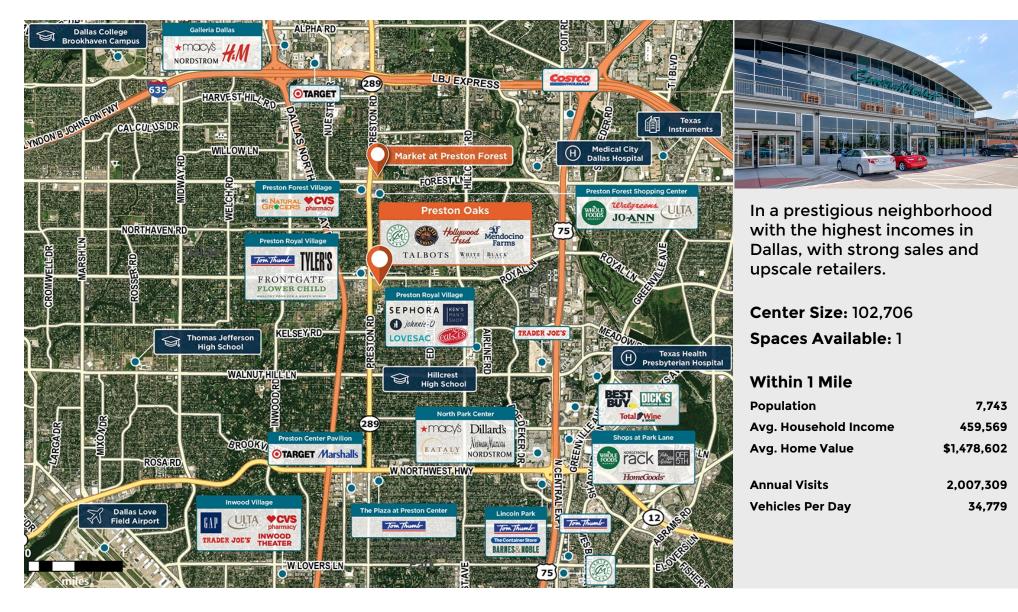

## **Preston Oaks**

**9** 10720 Preston Road, Dallas, TX 75230

## Center Size: 102,706

| SPACE | TENANT                       | SF     |
|-------|------------------------------|--------|
| 1003  | AVAILABLE                    | 3,901  |
| 1000  | DR. JOHN-MICHAEL STEWART     | 3,438  |
| 1001  | JUICELAND                    | 1,700  |
| 1002  | MENDOCINO FARMS SANDWICH MKT | 3,128  |
| 1004  | HOLLYWOOD FEED               | 4,000  |
| 1005  | SAMPLE HOUSE                 | 3,570  |
| 1006  | FISH CITY GRILL              | 3,228  |
| 1007  | PINTO RANCH                  | 7,157  |
| 1009  | DORADO NAIL SALON & SPA      | 3,228  |
| 1010  | TALBOTS                      | 10,508 |
| 1012  | TIP TOP CLEANERS             | 1,278  |
| 1012B | MR. WINSTON'S BARBER SHOP    | 1,278  |
| 1013  | PRESTON ANIMAL CLINIC        | 3,524  |
| 1015  | I HEART YOGURT               | 1,360  |
| 1016  | LDU COFFEE                   | 1,360  |
| 1018  | CENTRAL MARKET               | 34,856 |
| 1100  | WHITE HOUSE/BLACK MARKET     | 3,561  |
| 1101  | D.L. MACK'S                  | 3,180  |
| 1101B | NOTHING BUNDT CAKES          | 1,642  |
| 1102  | MCDONALDS                    | 4,065  |
| 1104  | PROSPERITY BANK              | 2,000  |