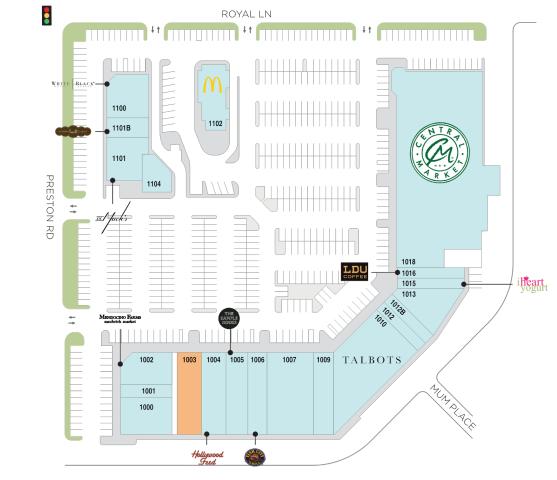

## Center Size: 102,706

| SPACE | TENANT                       | SF     |
|-------|------------------------------|--------|
| 1003  | AVAILABLE                    | 3,901  |
| 1000  | DR. JOHN-MICHAEL STEWART     | 3,438  |
| 1001  | JUICELAND                    | 1,700  |
| 1002  | MENDOCINO FARMS SANDWICH MKT | 3,128  |
| 1004  | HOLLYWOOD FEED               | 4,000  |
| 1005  | SAMPLE HOUSE                 | 3,570  |
| 1006  | FISH CITY GRILL              | 3,228  |
| 1007  | PINTO RANCH                  | 7,157  |
| 1009  | DORADO NAIL SALON & SPA      | 3,228  |
| 1010  | TALBOTS                      | 10,508 |
| 1012  | TIP TOP CLEANERS             | 1,278  |
| 1012B | MR. WINSTON'S BARBER SHOP    | 1,278  |
| 1013  | PRESTON ANIMAL CLINIC        | 3,524  |
| 1015  | I HEART YOGURT               | 1,360  |
| 1016  | LDU COFFEE                   | 1,360  |
| 1018  | CENTRAL MARKET               | 34,856 |
| 1100  | WHITE HOUSE/BLACK MARKET     | 3,561  |
| 1101  | D.L. MACK'S                  | 3,180  |
| 1101B | NOTHING BUNDT CAKES          | 1,642  |
| 1102  | MCDONALDS                    | 4,065  |
| 1104  | PROSPERITY BANK              | 2,000  |

AVAILABLE AV

AVAILABLE SOON LEASED NAP (NOT A PART)