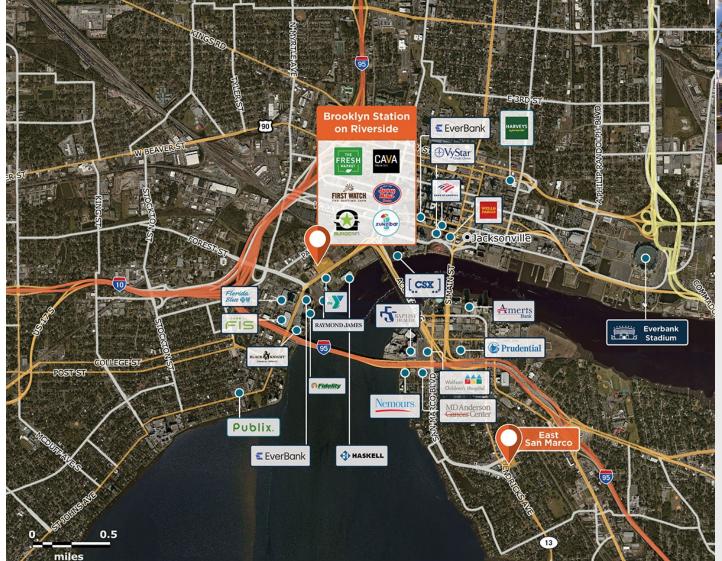

## **Brooklyn Station on Riverside**

90-192 Riverside Ave, Jacksonville, FL 32202

Urban Jacksonville's first specialty grocer in a strong trade area with visibility from Riverside Avenue.

Center Size: 49,766 Spaces Available: 1

#### Within 3 Miles

| Population            | 85,321    |
|-----------------------|-----------|
| Avg. Household Income | 74,379    |
| Avg. Home Value       | \$360,239 |
| Annual Visits         | 1,636,165 |
| Vehicles Per Day      | 29,000    |