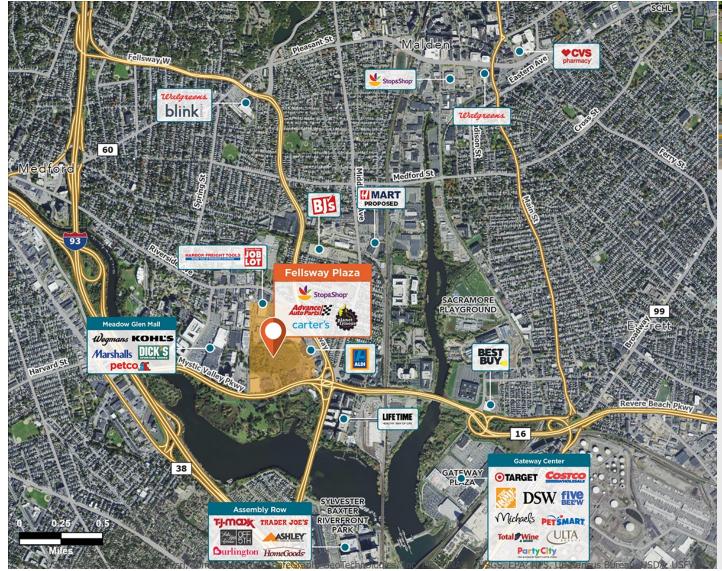

## Fellsway Plaza

Only five miles from downtown Boston and two miles from Tufts University, with a dense workplace population.

Center Size: 158,004 Spaces Available: 1