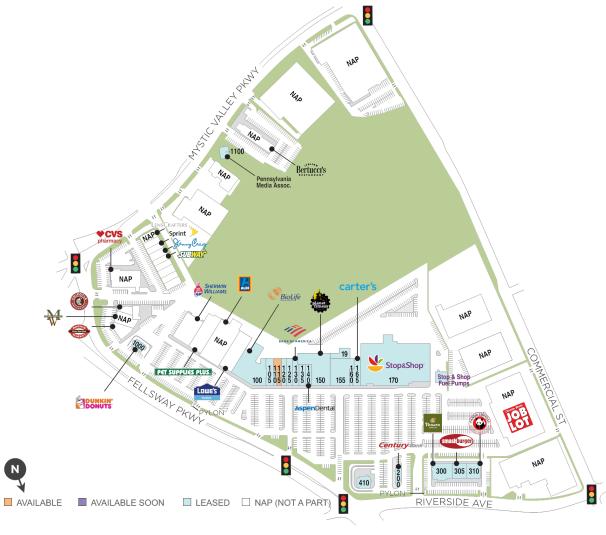

## Fellsway Plaza

**♀** 630-760 Fellsway, Medford, MA 02155

**Center Size: 158,004** 

| SPACE | TENANT                        | SF     |
|-------|-------------------------------|--------|
| 0115  | AVAILABLE                     | 3,143  |
| 0019  | DAVITA                        | 3,000  |
| 0100  | BIOLIFE PLASMA SERVICES       | 20,300 |
| 0105  | CAMELLIA 68 NAILS & SPA       | 4,651  |
| 0110  | EUROPEAN WAX CENTER           | 1,751  |
| 0120  | COSMOPROF                     | 2,400  |
| 0125  | WINGSTOP                      | 2,665  |
| 0130  | BANK OF AMERICA               | 3,750  |
| 0135  | AT&T                          | 3,200  |
| 0140  | ASPEN DENTAL                  | 3,000  |
| 0150  | PLANET FITNESS                | 18,517 |
| 0155  | ADVANCE AUTO PARTS            | 9,729  |
| 0160  | COST CUTTERS                  | 937    |
| 0165  | CARTER'S                      | 4,402  |
| 0170  | STOP & SHOP                   | 61,054 |
| 0200  | CENTURY BANK                  | 2,800  |
| 0300  | PANERA BREAD                  | 4,000  |
| 0305  | SMASH BURGER                  | 2,500  |
| 0310  | PANDA EXPRESS                 | 2,500  |
| 1000  | DUNKIN DONUTS                 | 3,500  |
| 1100  | PENNSYLVANIA MEDIA ASSOCIATES | 1      |
| 410   | RAISING CANE'S                | 3,026  |
|       |                               |        |