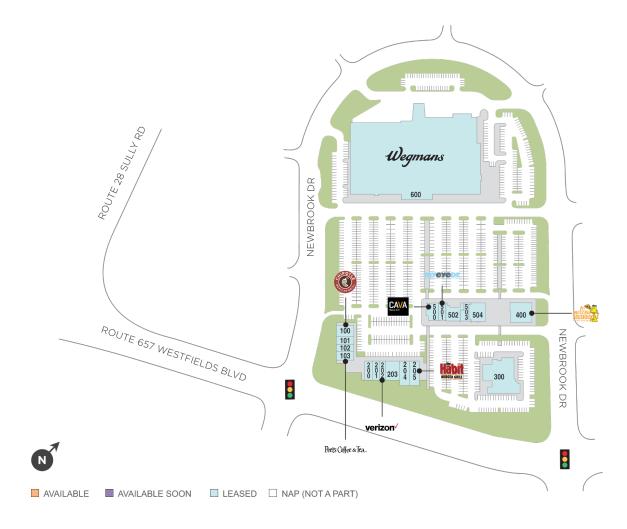

# The Field at Commonwealth

♀ 14335-14350 Newbrook Dr, Chantilly, VA 20151

| SPACE | TENANT                      | SF      |
|-------|-----------------------------|---------|
| 100   | CHIPOTLE MEXICAN GRILL      | 2,112   |
| 101   | SOUTH BLOCK                 | 1,628   |
| 102   | THE UPS STORE               | 1,000   |
| 103   | PEET'S COFFEE & TEA         | 2,132   |
| 200   | THAI TYME                   | 1,687   |
| 201   | CAPITAL MUSUBI              | 1,598   |
| 202   | VERIZON WIRELESS            | 1,313   |
| 203   | INSPIRE NAIL BAR & SPA      | 3,230   |
| 204   | FARM TRUCK PIZZA + GREENS   | 2,470   |
| 205   | THE HABIT BURGER GRILL      | 2,397   |
| 300   | LAZY DOG RESTAURANT AND BAR | 8,200   |
| 400   | MELLOW MUSHROOM             | 5,242   |
| 500   | CAVA                        | 2,390   |
| 501   | MYEYEDR.                    | 1,653   |
| 502   | CHANTILLY MODERN DENTISTRY  | 2,805   |
| 503   | CRUMBL COOKIES              | 1,642   |
| 504   | PUEBLO'S TEX-MEX GRILL      | 3,637   |
| 600   | WEGMANS                     | 122,134 |
|       |                             |         |

### Regency<sup>.</sup> Centers.

**Jessica Sena** Leasing Contact 703 442 4336
JessicaSena@regencycenters.com

Updated: Aug 20 2025 ©2025 Regency Centers, L.P.

This site plan is not a representation, warranty or guarantee as to size, location, identity of any tenant, the suite number, address or any other physical indicator or parameter of the property and for use as approximated information only. The improvements are subject to changes, additions, and deletions as the architect, landlord, or any governmental agency may direct or determine in their absolute discretion.

### Regency<sup>.</sup> Centers.

**Jessica Sena** Leasing Contact **703 442 4336**JessicaSena@regencycenters.com

Updated: Aug 20 2025

©2025 Regency Centers, L.P.

This site plan is not a representation, warranty or guarantee as to size, location, identity of any tenant, the suite number, address or any other physical indicator or parameter of the property and for use as approximated information only. The improvements are subject to changes, additions, and deletions as the architect, landlord, or any governmental agency may direct or determine in their absolute discretion.