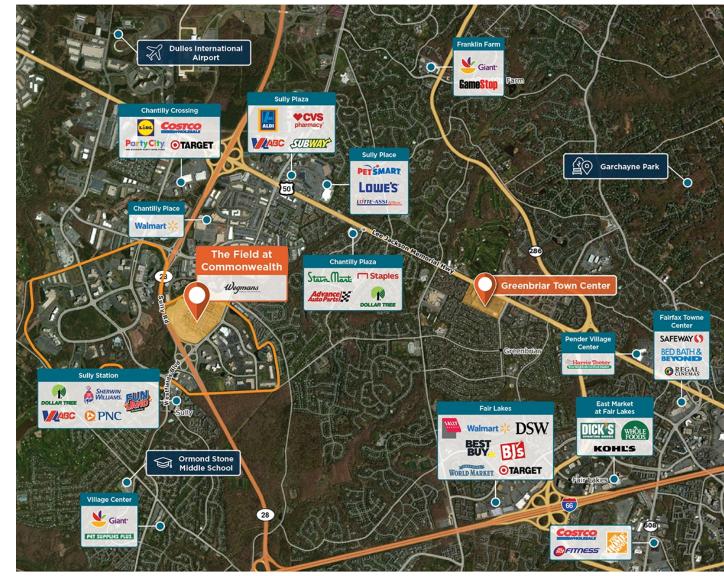

# The Field at Commonwealth

9 14335-14350 Newbrook Dr, Chantilly, VA 20151

A major retail destination strategically located at the intersection of US-28 and Westfields Boulevard.

LEED Silver Certified

Center Size: 167,270 Spaces Available: 0

#### Within 3 Miles

| Population            | 89,504    |
|-----------------------|-----------|
| Avg. Household Income | 187,564   |
| Avg. Home Value       | \$737,756 |
| Annual Visits         | 3,193,099 |
| Vehicles Per Day      | 18,000    |