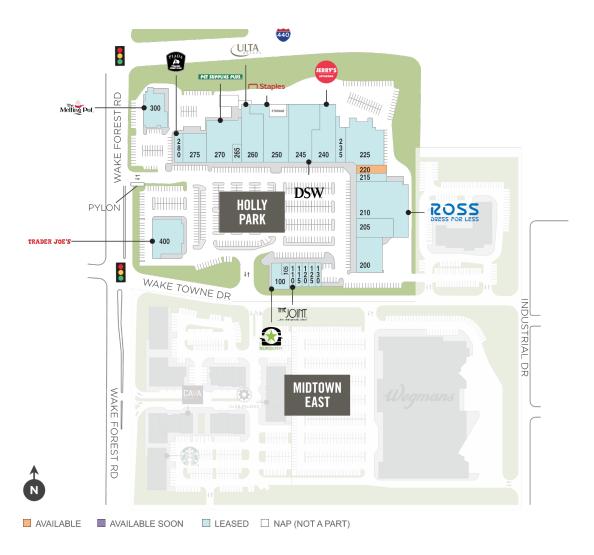

## **Center Size: 158,113**

| SPACE | TENANT                      | SF     |
|-------|-----------------------------|--------|
| 220   | AVAILABLE                   | 1,575  |
| 100   | BURGERFI                    | 2,797  |
| 105   | CPR-CELL PHONE REPAIR       | 1,081  |
| 110   | THE JOINT                   | 1,187  |
| 115   | LUSH NAIL BAR               | 1,200  |
| 120   | LADY JANES HAIRCUTS FOR MEN | 1,200  |
| 125   | JET'S PIZZA                 | 1,200  |
| 130   | TROPICAL SMOOTHIE CAFE      | 1,208  |
| 200   | US POST OFFICE              | 8,400  |
| 205   | TREK BICYCLE                | 4,500  |
| 210   | ROSS DRESS FOR LESS         | 22,783 |
| 215   | THE DESIGNERY               | 2,025  |
| 225   | US FITNESS PRODUCTS, INC    | 12,812 |
| 235   | RXUNIFORM                   | 4,000  |
| 240   | JERRY'S ARTARAMA            | 11,470 |
| 245   | DSW WAREHOUSE               | 15,382 |
| 250   | STAPLES                     | 13,916 |
| 260   | ULTA                        | 11,149 |
| 265   | JEWEL RECYCLE               | 1,170  |
| 270   | PET SUPPLIES PLUS           | 10,830 |
| 275   | SHABA SHABU                 | 6,400  |
| 280   | PIADA ITALIAN STREET FOOD   | 2,000  |
| 300   | THE MELTING POT             | 5,557  |
| 400   | TRADER JOE'S                | 12,000 |