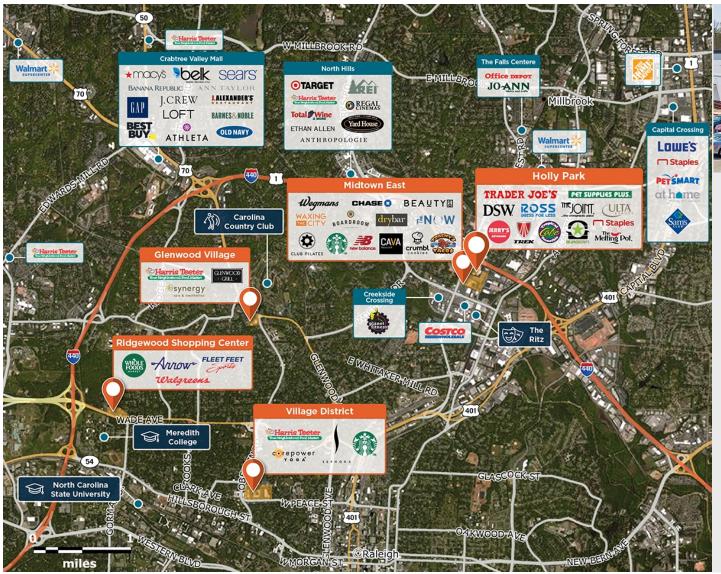

## **Holly Park**

**♀** Wake Forest Road and I-440, Raleigh, NC 27609

Prime location inside Raleigh's Inner Beltline, with a strong daytime population and bestin-class retailers.

Center Size: 158,113 Spaces Available: 1

## Within 3 Miles

Population 95,715 Avg. Household Income 142,015 Avg. Home Value \$649,118

Annual Visits 2,671,384 Vehicles Per Day 31,857

Regency Centers.

Allison Wiggs Leasing Contact **\ 919 831 4915** 