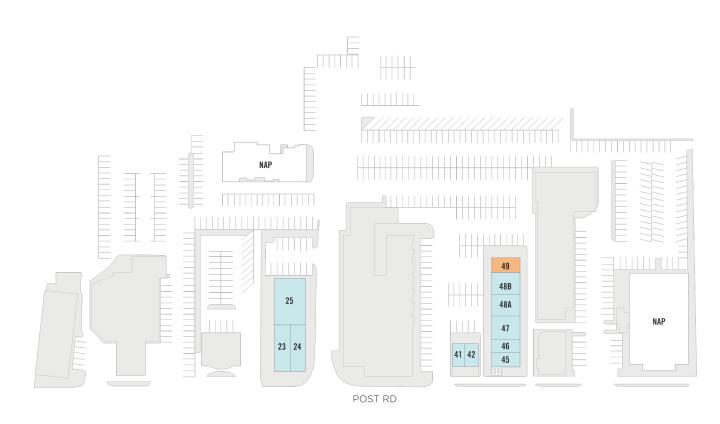

### **Third Level**

| SPACE | TENANT                        | SF    |
|-------|-------------------------------|-------|
| 49    | AVAILABLE                     | 786   |
| 23    | PRIVATE RESIDENCE             | 1,060 |
| 24    | PRIVATE RESIDENCE             | 1,300 |
| 25    | KLEBAN PROPERTIES, LLC        | 2,300 |
| 41    | PRIVATE RESIDENCE             | 850   |
| 42    | PRIVATE RESIDENCE             | 980   |
| 45    | SDC COMMODITIES               | 800   |
| 46    | THE C.S. KANSAS CITY CORP     | 780   |
| 47    | RSC INSURANCE BROKERAGE, INC. | 1,260 |
| 48A   | IBS HOLDING CORPORATION       | 1,005 |
| 48B   | KOFFSKY & FELSEN              | 1,244 |

AVAILABLE AVAILABLE SOON LEASED NAP (NOT A PART)

 $1 \cap f 1$  (Third Level Site Plan)

Regency<sup>.</sup> Centers. Sean Mirkov Leasing Contact

203 635 5561
 seanmirkov@regencycenters.com

Updated: Aug 18 2025