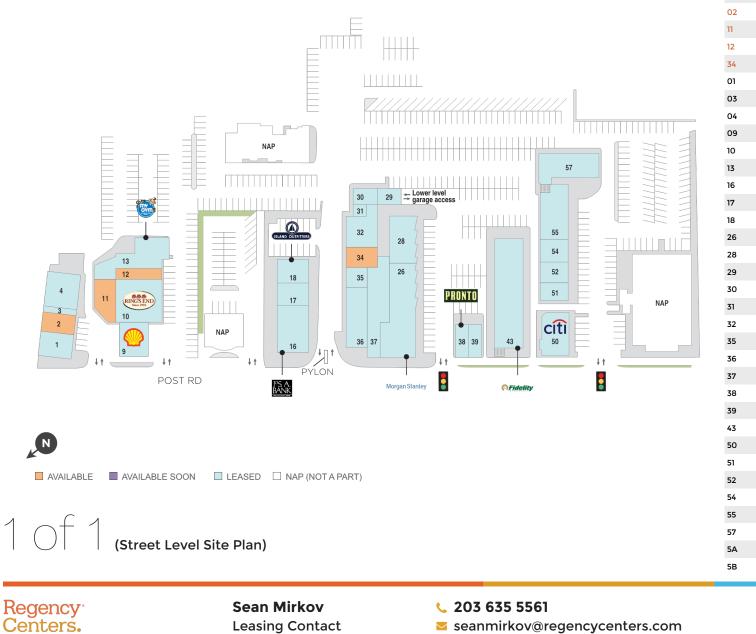

### **Street Level**

| SPACE | TENANT                        | SF    |
|-------|-------------------------------|-------|
| 02    | AVAILABLE                     | 1,215 |
| 11    | AVAILABLE                     | 1,350 |
| 12    | AVAILABLE                     | 960   |
| 34    | AVAILABLE                     | 1,470 |
| 01    | CHIP CITY                     | 1,465 |
| 03    | KEMPFIELD ASSOCIATES LLC      | 240   |
| 04    | FLIPSIDE                      | 2,700 |
| 09    | SHELL OIL COMPANY             | 1,500 |
| 10    | RING'S END                    | 5,240 |
| 13    | MY GYM                        | 2,100 |
| 16    | JOS. A. BANK                  | 3,557 |
| 17    | KP GARDEN LLC                 | 1,640 |
| 18    | ISLAND OUTFITTERS             | 1,600 |
| 26    | MORGAN STANLEY                | 7,624 |
| 28    | THE SINCLAIR RESTAURANT       | 3,072 |
| 29    | GAVALI SALON                  | 1,000 |
| 30    | SHEARWATER COFFEE & ESPRESSO  | 1,186 |
| 31    | MILKCRAFT                     | 776   |
| 32    | MECHA NOODLE BAR              | 2,110 |
| 35    | KL & SAM                      | 875   |
| 36    | NICHOLS MD OF GREENWICH, P.C. | 2,400 |
| 37    | MOLTO                         | 2,629 |
| 38    | PRONTO CHOP SHOP              | 965   |
| 39    | FIN                           | 1,300 |
| 43    | FIDELITY INVESTMENTS          | 9,672 |
| 50    | CITIBANK                      | 2,716 |
| 51    | INTRIGUE HAIR SALON           | 1,400 |
| 52    | CFS REALTY (SUB: NRT NEW ENG) | 1,017 |
| 54    | EVELYN NAIL SPA               | 1,244 |
| 55    | SOPHIE'S                      | 3,247 |
| 57    | BRICK WALK TAVERN             | 3,858 |
| 5A    | PRIVATE RESIDENCE             | 1,600 |
| 5B    | PRIVATE RESIDENCE             | 1,300 |

#### Updated: Aug 18 2025

©2025 Regency Centers, L.P.

This site plan is not a representation, warranty or guarantee as to size, location, identity of any tenant, the suite number, address or any other physical indicator or parameter of the property and for use as approximated information only. The improvements are subject to changes, additions, and deletions as the architect, landlord, or any governmental agency may direct or determine in their absolute discretion.