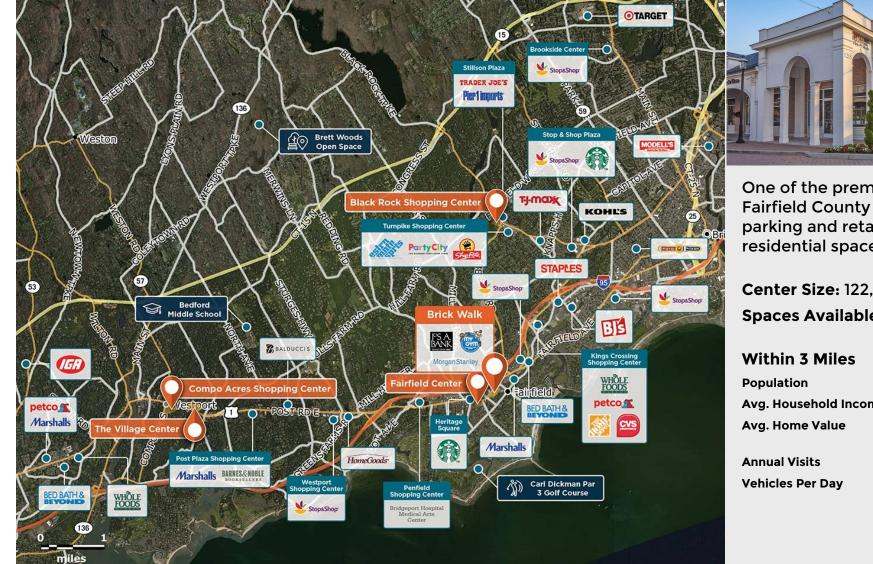

9 1125 - 1175 Post Road, Fairfield, CT 06824

One of the premier locations in Fairfield County with ample parking and retail, office, and residential space.

**Center Size: 122,442 Spaces Available: 5** 

| Population            | 58,138    |
|-----------------------|-----------|
| Avg. Household Income | 202,334   |
| Avg. Home Value       | \$888,508 |
| Annual Visits         | 1,617,679 |
| Vehicles Per Day      | 22,148    |