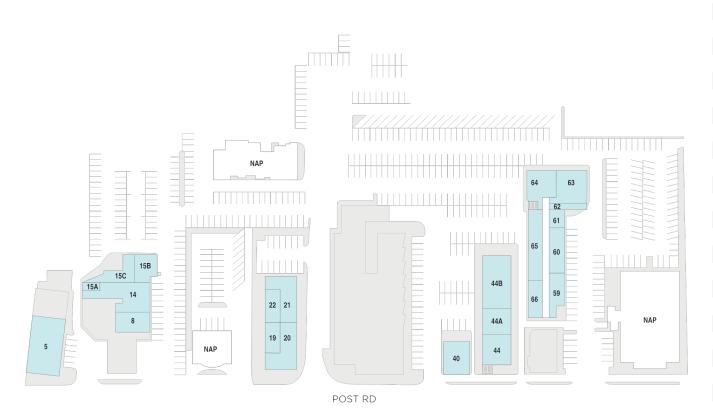

seanmirkov@regencycenters.com

**9** 1125 - 1175 Post Road, Fairfield, CT 06824

**Second Level** 

| SPACE | TENANT                         | SF    |
|-------|--------------------------------|-------|
| 08    | PRIVATE RESIDENCE              | 1,000 |
| 14    | KUMON MATH & READING CENTER    | 1,500 |
| 15A   | ALL AMERICAN APPLIANCE         | 380   |
| 15B   | PRIVATE RESIDENCE              | 915   |
| 15C   | PRIVATE RESIDENCE              | 900   |
| 19    | PRIVATE RESIDENCE              | 900   |
| 20    | PRIVATE RESIDENCE              | 1,700 |
| 21    | PRIVATE RESIDENCE              | 1,780 |
| 22    | PRIVATE RESIDENCE              | 920   |
| 40    | OSPREY FUNDS                   | 2,459 |
| 44    | THE LEBEDEVITCH LAW FIRM       | 851   |
| 44A   | DAVID B. COLE AND BRIAN POTOK  | 730   |
| 44B   | STRATOS (SUB: ETG TRADING)     | 1,471 |
| 59    | FAIRFIELD COUNTY ORTHODONTICS  | 1,550 |
| 60    | ORTHOCARE SPECIALISTS          | 1,924 |
| 61    | W. LEVINE, M.D. & T. HEITZMAN  | 666   |
| 62    | HEATHER GAROFALO & KIM F.      | 768   |
| 63    | DEBORAH PORTNAY, ERICA WRIGHT  | 1,129 |
| 63A   | PENFIELD SEARCH PARTNERS, LTD. | 742   |
| 64    | BARRON, GANNON & COMPANY, PC   | 2,240 |
| 65    | COSMETIC DENTISTRY             | 2,319 |
| 66    | FAIRFIELD COSMETIC & GENERAL D | 1,499 |
|       |                                |       |

AVAILABLE AVAILABLE SOON LEASED NAP (NOT A PART)

# $1 \cap f 1$ (Second Le

(Second Level Site Plan)