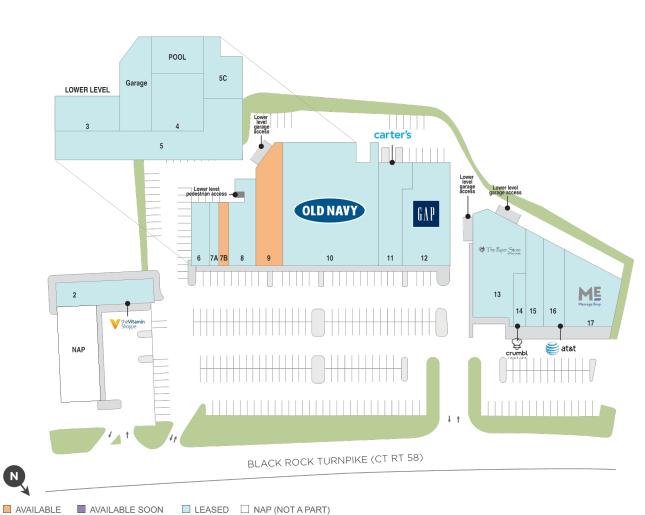

# **Black Rock Shopping Center**

**Q** 2181-2233 Black Rock Turnpike, Fairfield, CT 06825

Center Size: 98,301

| SPACE | TENANT                    | SF     |
|-------|---------------------------|--------|
| 07B   | AVAILABLE (Fitness Space) | 2,209  |
| 09    | AVAILABLE (Medical Space) | 3,687  |
| 02    | THE VITAMIN SHOPPE        | 4,650  |
| 03    | TAI CHI FOR LIFE          | 1,300  |
| 04    | WINGS OVER WATER          | 7,700  |
| 05    | THE CLUBHOUSE             | 15,475 |
| 05C   | PLAYHOUSE FAIRFIELD       | 3,350  |
| 06    | JERSEY MIKE'S SUBS        | 1,429  |
| 07A   | VEIN INSTITUTE            | 1,800  |
| 08    | FISH & PASTRY MARKET      | 3,170  |
| 10    | OLD NAVY                  | 17,931 |
| 11    | CARTER'S                  | 4,434  |
| 12    | GAP                       | 9,550  |
| 13    | THE PAPER STORE           | 7,218  |
| 14    | CRUMBL COOKIES            | 1,400  |
| 15    | JUST SALAD                | 3,332  |
| 16    | AT&T                      | 2,580  |
| 17    | MASSAGE ENVY              | 4,043  |