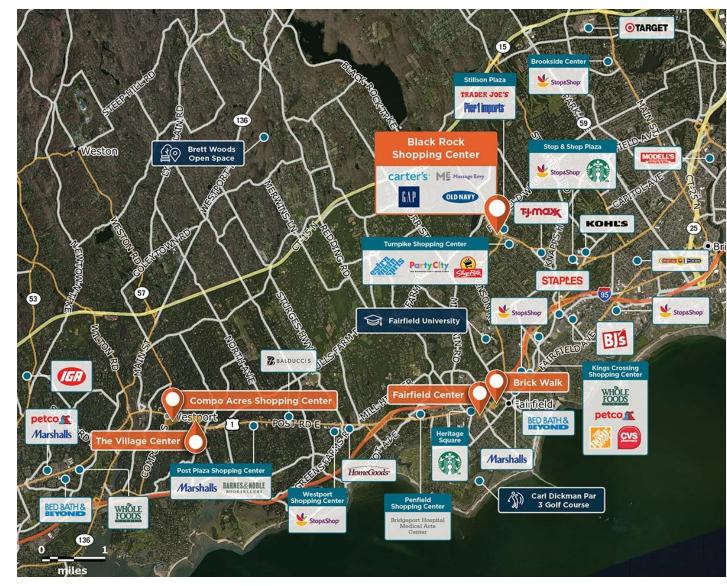

# **Black Rock Shopping Center**

**Q** 2181-2233 Black Rock Turnpike, Fairfield, CT 06825

Located in the sixth most affluent county in the U.S., along a high-traffic commercial corridor.

Center Size: 98,301 Spaces Available: 2

#### Within 5 Miles

| Population            | 230,731   |
|-----------------------|-----------|
| Avg. Household Income | 146,032   |
| Avg. Home Value       | \$674,499 |
| Annual Visits         | 1.410.314 |
| Annual VISIUS         | 1,410,514 |
| Vehicles Per Day      | 18,781    |