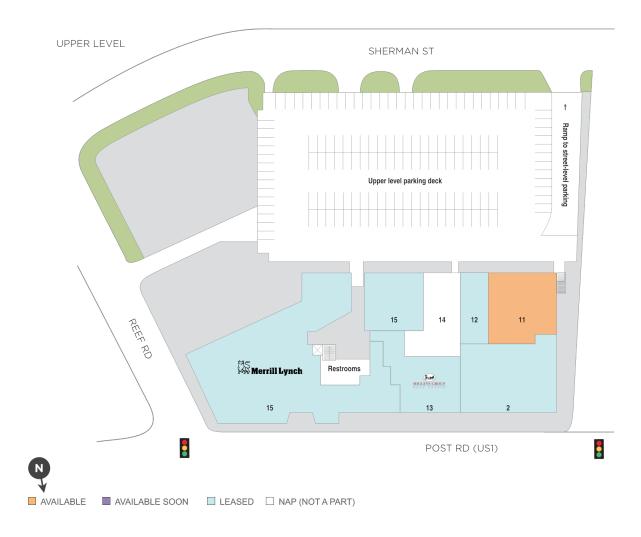

### **Upper Level**

| SPACE | TENANT            | SF     |
|-------|-------------------|--------|
| 11    | AVAILABLE         | 7,032  |
| 12    | OUTPACE LLC       | 1,350  |
| 13    | THE HIGGINS GROUP | 3,700  |
| 14    |                   | 0      |
| 15    | MERRILL LYNCH     | 21,958 |

(Upper Level Site Plan)

Regency Centers.

**Sean Mirkov**Leasing Contact

**L** 203 635 5561

seanmirkov@regencycenters.com

Updated: Aug 17 2025

©2025 Regency Centers, L.P.

9 1499 Post Road, Fairfield, CT 06824