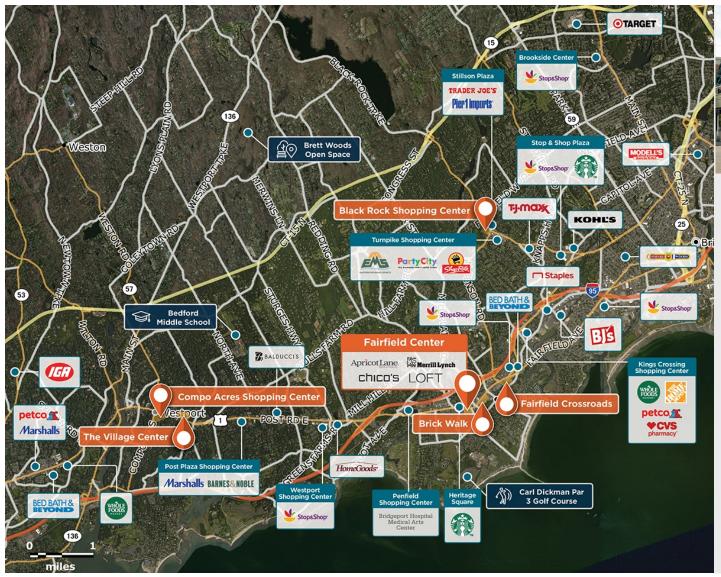

9 1499 Post Road, Fairfield, CT 06824

Located downtown one block from the commuter line to New York City with ample, convenient parking.

Center Size: 95,483 **Spaces Available: 1** 

#### Within 5 Miles

**Population** 142.031 Avg. Household Income 171.360 Avg. Home Value \$838,394

**Annual Visits** 213.957 **Vehicles Per Day** 

21,100

Regency Centers.

**Sean Mirkov Leasing Contact**  **L** 203 635 5561