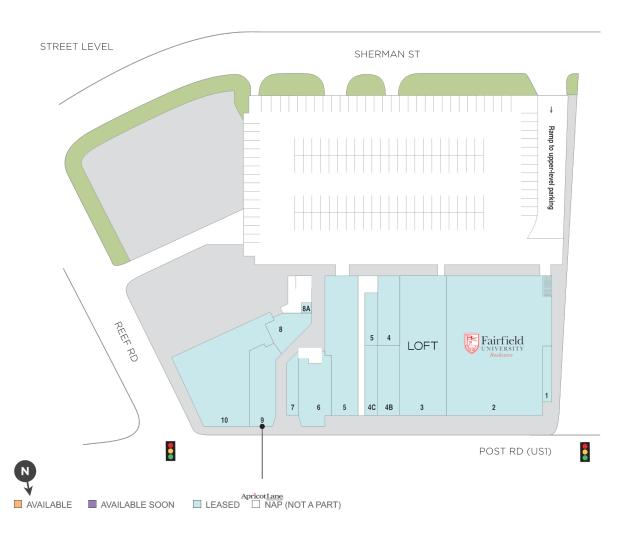

#### **Street Level**

| SPACE | TENANT                         | SF     |
|-------|--------------------------------|--------|
| 01    | NORDIC FISH MARKET LLC         | 1,815  |
| 02    | FAIRFIELD UNIVERSITY BOOKSTORE | 23,100 |
| 03    | LOFT                           | 6,075  |
| 04    | NEWTOWN MEDICAL AESTHETIC      | 1,562  |
| 04B   | IN THE MOOD INTIMATES          | 1,770  |
| 04C   | PARK LANE OPTICIANS            | 885    |
| 05    |                                | 4,591  |
| 06    | OGGI GELATO                    | 1,972  |
| 07    | ALTAN JEWELERS                 | 865    |
| 08    | D. SABRINA SALON               | 1,014  |
| 08A   | APRICOT (STORAGE)              | 250    |
| 09    | APRICOT LANE BOUTIQUE          | 2,079  |
| 10    | BEE HIVE LLC                   | 5,475  |

(Street Level Site Plan

9 1499 Post Road, Fairfield, CT 06824