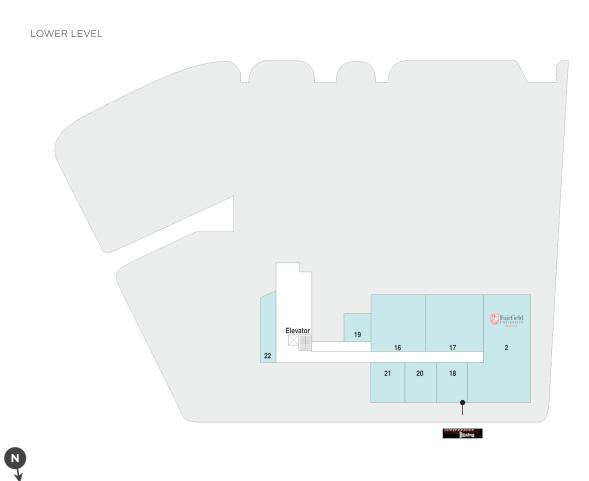

#### **Lower Level**

| SPACE | TENANT                         | SF    |
|-------|--------------------------------|-------|
| 16    | ELEVATE PT                     | 3,136 |
| 17    | HAMMER JIU JITSU, LLC          | 2,856 |
| 18    | UNDERGROUND BOXING AND FITNESS | 864   |
| 19    | RAMI                           | 200   |
| 20    | KELLY DESIGNS LLC              | 709   |
| 21    | NEW ENGLAND LOW T CENTER LLC   | 720   |
| 22    | OGGI GELATO (STORAGE)          | 700   |

(Lower Level Site Plan

■ AVAILABLE ■ AVAILABLE SOON ■ LEASED □ NAP (NOT A PART)

Regency Centers.

**Sean Mirkov**Leasing Contact

**L** 203 635 5561

seanmirkov@regencycenters.com

Updated: Aug 17 2025

©2025 Regency Centers, L.P.