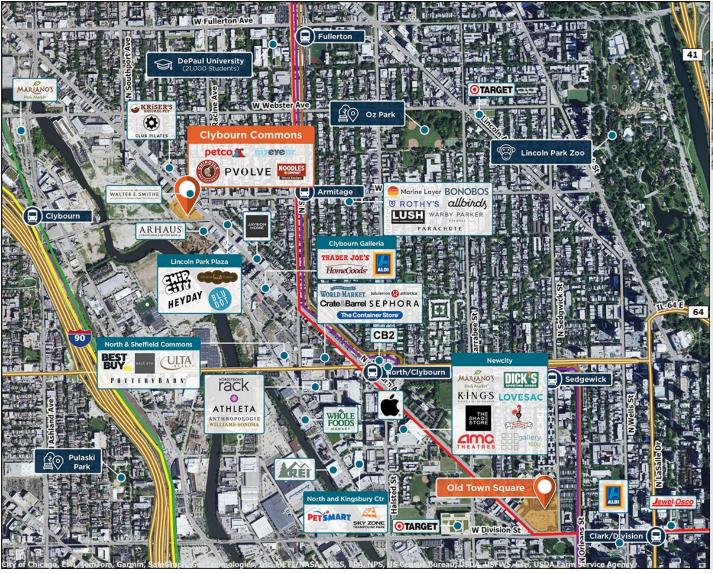

## **Clybourn Commons**

**2000 N Clybourn Avenue, Chicago, IL 60614** 

Close to I-90 in the main shopping district of Lincoln Park, one of Chicago's wealthiest neighborhoods.

Center Size: 32,350 Spaces Available: 0

## Within 3 Miles

Population 540,088 Avg. Household Income 178,976 Avg. Home Value \$713,369

Annual Visits 400,996 Vehicles Per Day 44,000

Regency Centers.

Faith Hershey Leasing Contact **630 645 2820** 

faithhershey@regencycenters.com