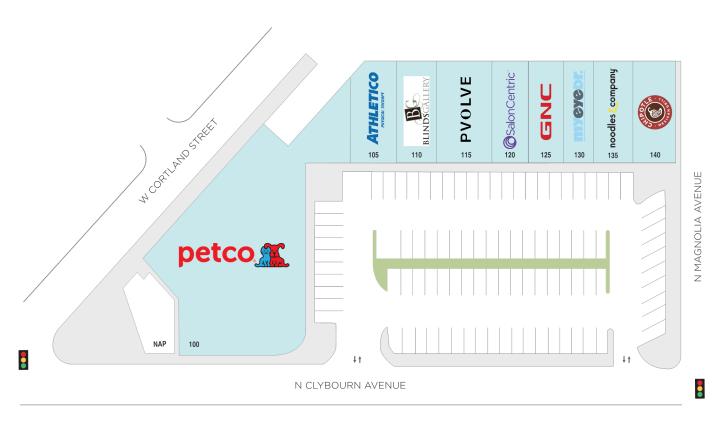

## **Clybourn Commons**

♀ 2000 N Clybourn Avenue, Chicago, IL 60614

Center Size: 32,350

| SPACE | TENANT                     | SF     |
|-------|----------------------------|--------|
| 0100  | PETCO                      | 15,467 |
| 0105  | ATHLETICO PHYSICAL THERAPY | 2,137  |
| 0110  | BLINDS GALLERY             | 1,630  |
| 0115  | PVOLVE                     | 3,260  |
| 0120  | SALONCENTRIC               | 1,630  |
| 0125  | GNC                        | 1,631  |
| 0130  | MYEYEDR.                   | 1,550  |
| 0135  | NOODLES & COMPANY          | 2,540  |
| 0140  | CHIPOTLE MEXICAN GRILL     | 2,505  |

N AVAILABLE AVAILABLE SOON LEASED NAP (NOT A PART)

1 of 1

Regency Centers.

Faith Hershey Leasing Contact **630 645 2820** 

■ faithhershey@regencycenters.com

Updated: Aug 23 2025

©2025 Regency Centers, L.P.