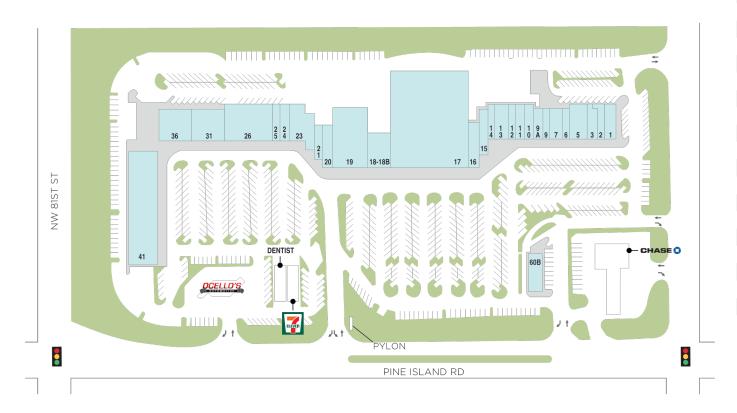

## The Village at Hunter's Lake

**♀** 8624 Hunters Village Rd, Tampa, FL 33647

Center Size: 71,937

| SPACE | TENANT                        | SF     |
|-------|-------------------------------|--------|
| 200   | AVAILABLE SOON                | 3,500  |
| 110   | YOGA SIX                      | 2,200  |
| 120   | FLEET FEET                    | 2,086  |
| 130   | THE UPS STORE                 | 1,400  |
| 140   | CARIBBEAN MYSTIQUE SPA        | 2,854  |
| 210   | LIQUOR STORE                  | 1,700  |
| 220   | DENTAL CARE AT HUNTER'S GREEN | 2,800  |
| 230   | STARBUCKS                     | 2,500  |
| 300   | SPROUTS                       | 29,257 |
| 310   | THE IV JOINT                  | 1,260  |
| 320   | TOUCH NAILS                   | 3,500  |
| 330   | THE CODER SCHOOL              | 1,290  |
| 340   | WOOF GANG BAKERY & GROOMING   | 1,455  |
| 350   | POKE ISLAND PLUS              | 1,945  |
| 360   | GRAIN AND BERRY               | 2,000  |
| 370   | BANFIELD PET HOSPITAL         | 3,200  |
| 380   | VIA ITALIA WOOD FIRED PIZZA   | 2,860  |
| 390   | FIRST WATCH                   | 3,530  |
| 400   | FRESH KITCHEN                 | 2,600  |