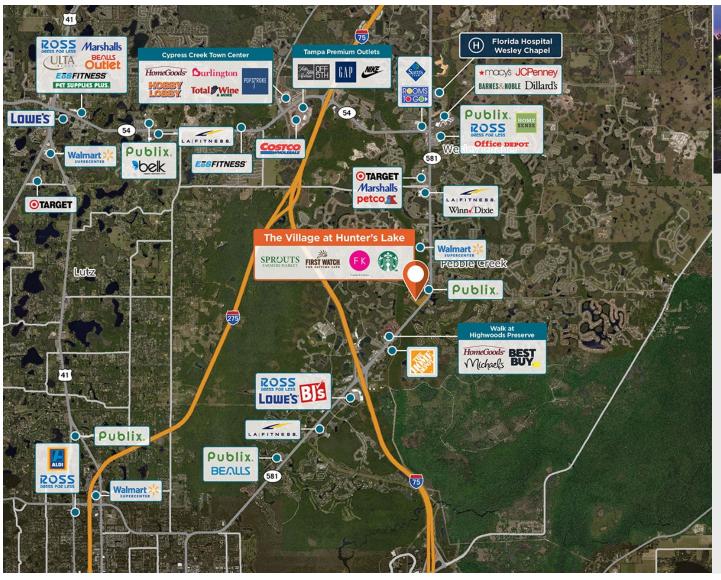

## The Village at Hunter's Lake

**♀** 8624 Hunters Village Rd, Tampa, FL 33647

Hunter's Lake is a mixed-use project in the heart of New Tampa, anchored by natural, organic grocer Sprouts.

Center Size: 71,937 Spaces Available: 1

## Within 3 Miles

Population 56,055 Avg. Household Income 148,903 Avg. Home Value \$508,829

Annual Visits 1,677,606 Vehicles Per Day 58,193

Regency Centers.

Faith Fruciano Leasing Contact **L** 813 664 4810