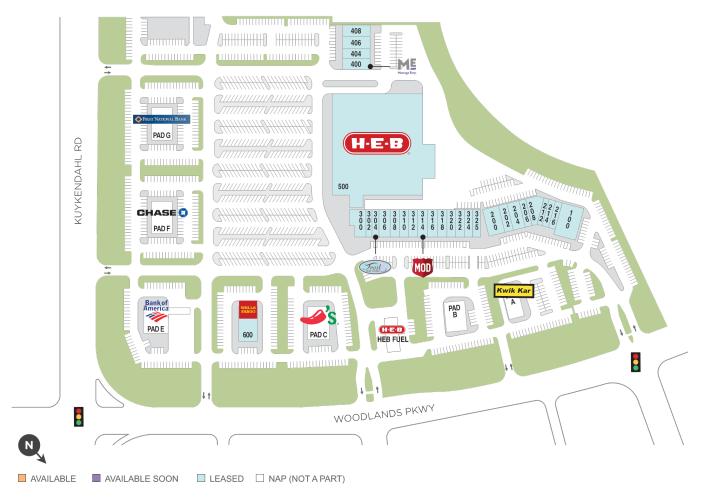

## **Indian Springs Center**

**♀** 10777-10807 Kuykendahl Rd, The Woodlands, TX 77382

**Center Size: 140,384** 

| SPACE | TENANT                        | SF     |
|-------|-------------------------------|--------|
| 0100  | ON THE KIRB                   | 5,400  |
| 0200  | SAKEKAWA JAPANESE STEAK HOUSE | 3,000  |
| 0202  | NEXT LEVEL NAIL BAR & SPA     | 1,875  |
| 0204  | TWIN LIQUORS                  | 3,000  |
| 0206  | ONESWEAT PILATES              | 1,500  |
| 0208  | RESULTS PHYSIOTHERAPY         | 2,528  |
| 0212  | FUHGEDABOUDIT BAGEL COMPANY   | 1,500  |
| 0214  | COCO CREPES, WAFFLES, COFFEE  | 1,067  |
| 0216  | CHEF CHAN'S THE ORIGINAL      | 1,500  |
| 0300  | AFC URGENT CARE               | 3,000  |
| 0302  | AT&T                          | 1,323  |
| 0304  | FROST                         | 1,200  |
| 0306  | TIDE DRY CLEANERS             | 3,200  |
| 0308  | THE JOINT                     | 1,500  |
| 0310  | SKIN RETREAT                  | 1,875  |
| 0312  | KID TO KID                    | 3,000  |
| 0314  | MOD SUPER FAST PIZZA          | 3,000  |
| 0316  | IMPLANT DENTISTRY             | 1,875  |
| 0318  | JERSEY MIKE'S SUBS            | 1,500  |
| 0320  | CLEAN JUICE                   | 1,500  |
| 0322  | EDIBLE ARRANGEMENTS           | 1,100  |
| 0324  | WINGSTOP                      | 1,387  |
| 0325  | C2 EDUCATION CENTER           | 1,500  |
| 0400  | MASSAGE ENVY                  | 3,075  |
| 0404  | SCENTHOUND                    | 1,200  |
| 0406  | ANIMAL CLINIC                 | 3,000  |
| 0408  | THE WOODLANDS EYE CENTER      | 2,019  |
| 0500  | H.E.B.                        | 79,000 |
| 0600  | WELLS FARGO BANK              | 3,760  |
|       |                               |        |