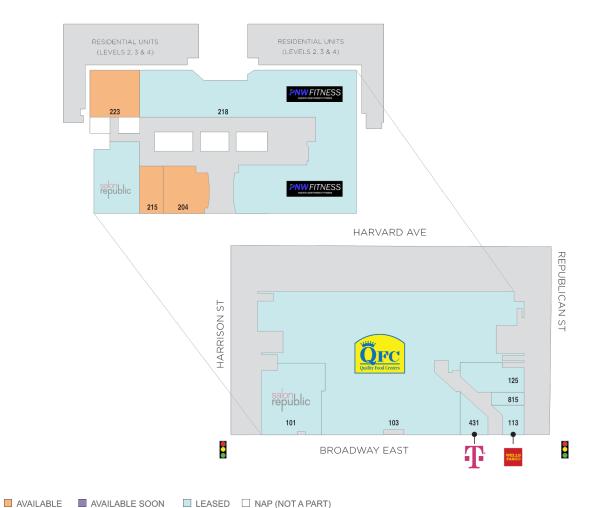

## **Broadway Market**

♀ 401 East Broadway, Seattle, WA 98102

**Center Size: 140,241** 

| SPACE | TENANT                    | SF     |
|-------|---------------------------|--------|
| 204   | AVAILABLE                 | 2,645  |
| 215   | AVAILABLE                 | 1,377  |
| 223   | AVAILABLE                 | 1,511  |
| 101   | SALON REPUBLIC            | 12,940 |
| 103   | QUALITY FOOD CENTERS      | 64,000 |
| 113   | WELLS FARGO BANK          | 2,357  |
| 125   | BECU                      | 1,983  |
| 218   | PACIFIC NORTHWEST FITNESS | 22,158 |
| 431   | T-MOBILE                  | 1,214  |
| 815   | BROADWAY SHOE REPAIR      | 764    |