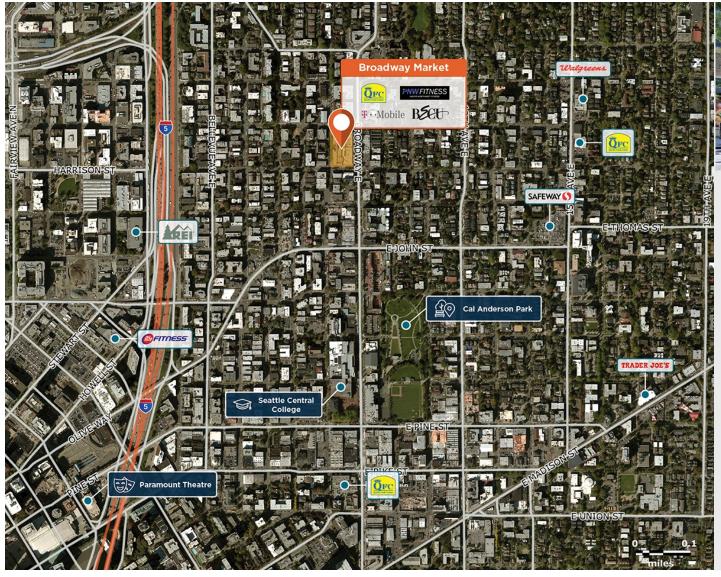

## **Broadway Market**

♀ 401 East Broadway, Seattle, WA 98102

A landmark property in a walkable, dense neighborhood with tech-savvy, affluent customers.

Center Size: 140,241 Spaces Available: 3

## Within 3 Miles

Population 292,592 Avg. Household Income 182,154 Avg. Home Value \$1,313,916

Annual Visits 628,342 Vehicles Per Day 21,785

Regency Centers.

**Rob Morris**Leasing Contact

**425 677 2264** 