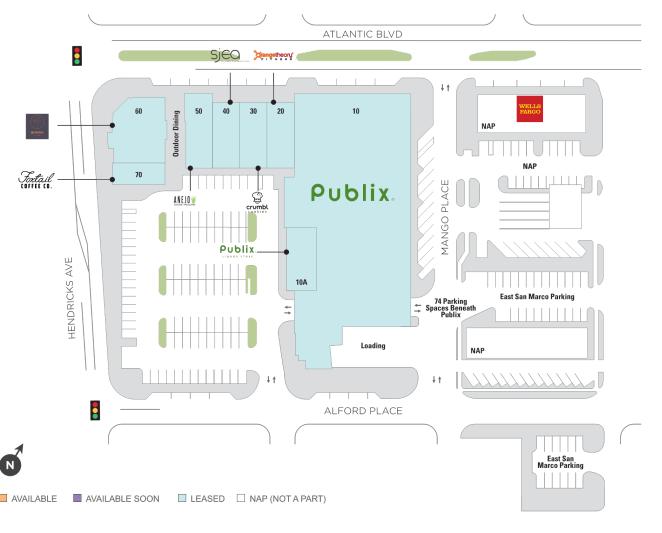

## **East San Marco**

♀ 2039 Hendricks Avenue, Jacksonville, FL 32207

|  | SPACE | TENANT                   | SF     |
|--|-------|--------------------------|--------|
|  | 10    | PUBLIX                   | 39,209 |
|  | 10A   | PUBLIX LIQUORS           | 1,400  |
|  | 20    | ORANGETHEORY FITNESS     | 2,800  |
|  | 30    | CRUMBL COOKIES           | 1,713  |
|  | 40    | ST. JOHNS EYE ASSOCIATES | 1,839  |
|  | 50    | ANEJO COCINA             | 3,599  |
|  | 60    | GEMMA FISH & OYSTER      | 6,500  |
|  | 70    | FOXTAIL COFFEE           | 1,886  |