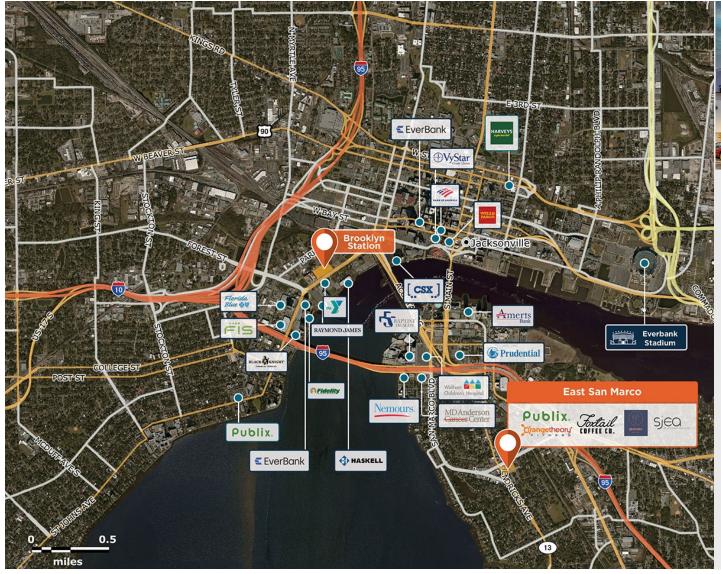

## **East San Marco**

♀ 2039 Hendricks Avenue, Jacksonville, FL 32207

Providing an essential shopping experience to one of Jacksonville's most historic and vibrant communities.

Center Size: 58,946 Spaces Available: 0

## Within 3 Miles

Population 66,148
Avg. Household Income 91,064
Avg. Home Value \$455,560

Annual Visits 1,193,534

Regency Centers.

**Eric Apple**Leasing Contact

**904 598 7450** 

ericapple@regencycenters.com