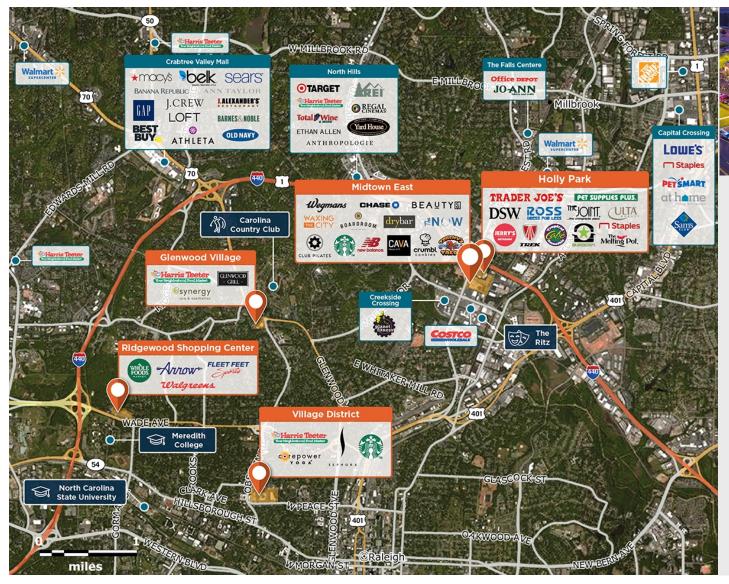

## Midtown East

Wake Forest Rd/Wake Towne Dr, Raleigh, NC 27609

Joining the Wake Forest Road corridor inside Raleigh's beltline with Wegmans and a curated mix of retailers.

Center Size: 158,936 Spaces Available: 0

## Within 3 Miles

Population 95,857

Avg. Household Income 144,484

Avg. Home Value \$659,395

Annual Visits 3,088,263 Vehicles Per Day 35,000

Regency Centers.

Allison Wiggs Leasing Contact **919 831 4915** 

AllisonWiggs@regencycenters.com