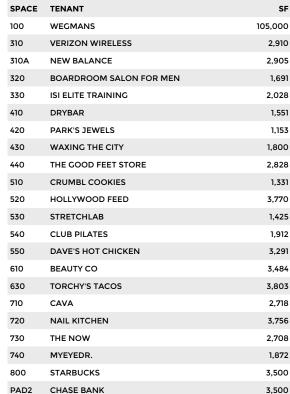

## Midtown East

Wake Forest Rd/Wake Towne Dr, Raleigh, NC 27609

Joining the Wake Forest Road corridor inside Raleigh's beltline with Wegmans and a curated mix of retailers.

Center Size: 158,936 Spaces Available: 0