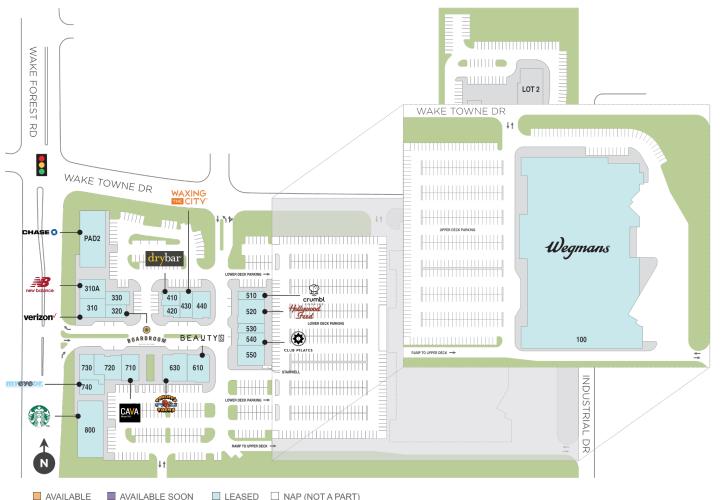

## Midtown East

Wake Forest Rd/Wake Towne Dr, Raleigh, NC 27609

Joining the Wake Forest Road corridor inside Raleigh's beltline with Wegmans and a curated mix of retailers.

Center Size: 158,936 Spaces Available: 0

## Midtown East

Wake Forest Rd/Wake Towne Dr, Raleigh, NC 27609

**Center Size: 158,936** 

1 of 1