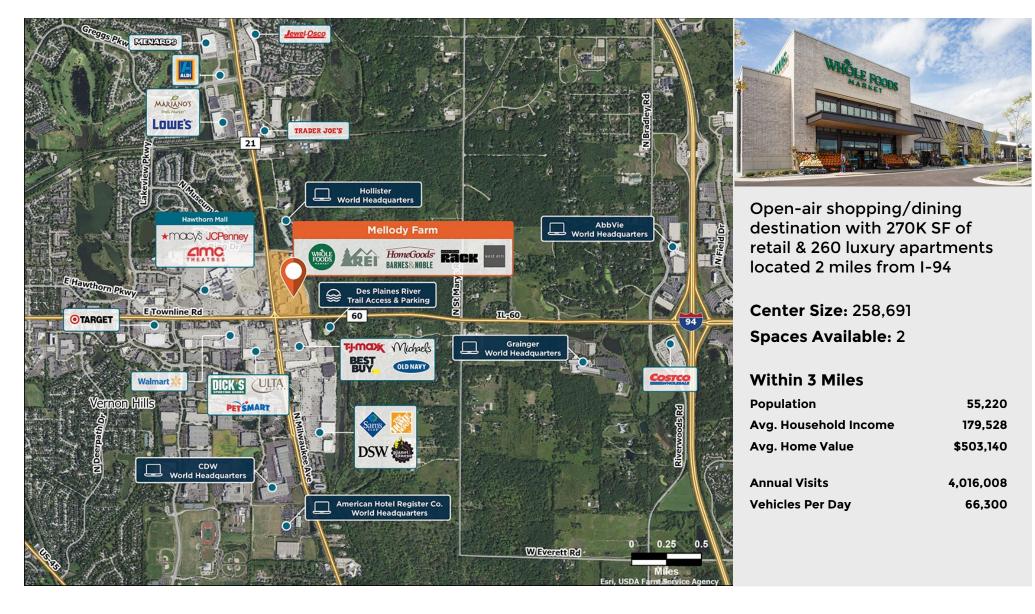

## **Mellody Farm**

851-1101 N Milwaukee Ave., Vernon Hills, IL 60061

### Center Size: 258,691

Leasing Contact

| SPACE  | TENANT                        | SF         |
|--------|-------------------------------|------------|
| OUTLOT | AVAILABLE                     | 0.00 Acres |
| G1700  | AVAILABLE SOON (Restaurant)   | 3,520      |
| H500   | AVAILABLE SOON (Restaurant)   | 3,708      |
| A100   | LAZY DOG RESTAURANT AND BAR   | 8,996      |
| B1100  | REI                           | 25,138     |
| B1110  | WEST ELM                      | 11,729     |
| B1200  | BARNES & NOBLE                | 17,363     |
| B1300  | NORDSTROM RACK                | 30,444     |
| B1410  | ANDREAS HOGUE SALON           | 2,306      |
| B1420  | EUROPEAN WAX CENTER           | 1,501      |
| B1430  | J. CREW FACTORY               | 6,977      |
| B1500  | HOMEGOODS                     | 20,138     |
| C1000  | SHAKE SHACK                   | 3,638      |
| D200   | CITY WORKS                    | 8,200      |
| E1600  | LENSCRAFTERS                  | 3,712      |
| E1610  | CLASSY NAILS                  | 2,723      |
| F400   | BUTTERMILK                    | 4,148      |
| F420   | ALIGNED MODERN HEALTH         | 2,451      |
| F440   | ADVENT                        | 2,173      |
| F460   | SITKA GEAR                    | 3,887      |
| G1710  | MENDOCINO FARMS               | 2,548      |
| G1800  | TANGLED ROOTS BREWING COMPANY | 3,927      |
| G1820  | CRISP & GREEN                 | 2,255      |
| H510   | INVICTO                       | 2,416      |
| H520   | BLO BLOW DRY BAR              | 1,304      |
| H530   | CAFE ZUPAS                    | 3,661      |
| J700   | GREAT RETAIL COMING SOON      | 4,493      |
| J740   | OVME                          | 2,221      |
| J750   | CREDIT UNION 1                | 2,787      |
| J770   | MADISON REED COLOR BAR        | 1,360      |
| J790   | ATHLETA                       | 4,006      |
| K600   | TERIYAKI MADNESS              | 2,266      |
| K610   | ROTI MODERN MEDITERRANEAN     | 2,629      |

# **Mellody Farm**

851-1101 N Milwaukee Ave., Vernon Hills, IL 60061

Center Size: 258,691

| SPACE | TENANT                | SF     |
|-------|-----------------------|--------|
| K620  | CRUMBL COOKIES        | 1,448  |
| K630  | FLOYD'S 99 BARBERSHOP | 1,460  |
| K640  | MYEYEDR.              | 1,874  |
| K650  | VERIZON WIRELESS      | 3,253  |
| L800  | WHOLE FOODS           | 44,880 |
| M900  | WELLS FARGO BANK      | 3,500  |
|       |                       |        |