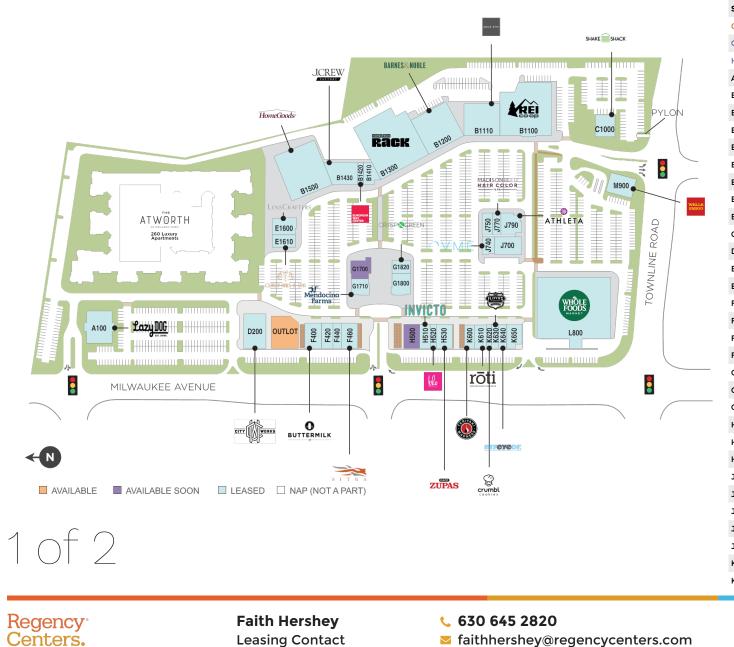

## **Mellody Farm**

851-1101 N Milwaukee Ave., Vernon Hills, IL 60061

### Center Size: 258,691

Leasing Contact

| SPACE  | TENANT                        | SF         |
|--------|-------------------------------|------------|
| OUTLOT | AVAILABLE                     | 0.00 Acres |
| G1700  | AVAILABLE SOON (Restaurant)   | 3,520      |
| H500   | AVAILABLE SOON (Restaurant)   | 3,708      |
| A100   | LAZY DOG RESTAURANT AND BAR   | 8,996      |
| B1100  | REI                           | 25,138     |
| B1110  | WEST ELM                      | 11,729     |
| B1200  | BARNES & NOBLE                | 17,363     |
| B1300  | NORDSTROM RACK                | 30,444     |
| B1410  | ANDREAS HOGUE SALON           | 2,306      |
| B1420  | EUROPEAN WAX CENTER           | 1,501      |
| B1430  | J. CREW FACTORY               | 6,977      |
| B1500  | HOMEGOODS                     | 20,138     |
| C1000  | SHAKE SHACK                   | 3,638      |
| D200   | CITY WORKS                    | 8,200      |
| E1600  | LENSCRAFTERS                  | 3,712      |
| E1610  | CLASSY NAILS                  | 2,723      |
| F400   | BUTTERMILK                    | 4,148      |
| F420   | ALIGNED MODERN HEALTH         | 2,451      |
| F440   | ADVENT                        | 2,173      |
| F460   | SITKA GEAR                    | 3,887      |
| G1710  | MENDOCINO FARMS               | 2,548      |
| G1800  | TANGLED ROOTS BREWING COMPANY | 3,927      |
| G1820  | CRISP & GREEN                 | 2,255      |
| H510   | INVICTO                       | 2,416      |
| H520   | BLO BLOW DRY BAR              | 1,304      |
| H530   | CAFE ZUPAS                    | 3,661      |
| J700   | GREAT RETAIL COMING SOON      | 4,493      |
| J740   | OVME                          | 2,221      |
| J750   | CREDIT UNION 1                | 2,787      |
| J770   | MADISON REED COLOR BAR        | 1,360      |
| J790   | ATHLETA                       | 4,006      |
| K600   | TERIYAKI MADNESS              | 2,266      |
| K610   | ROTI MODERN MEDITERRANEAN     | 2,629      |

### **Mellody Farm**

Regency<sup>.</sup>

Centers.

851-1101 N Milwaukee Ave., Vernon Hills, IL 60061

Faith Hershey

Leasing Contact

Updated: Aug 18 2025

©2025 Regency Centers, L.P.

This site plan is not a representation, warranty or guarantee as to size, location, identity of any tenant, the suite number, address or any other physical indicator or parameter of the property and for use as approximated information only. The improvements are subject to changes, additions, and deletions as the architect, landlord, or any governmental agency may direct or determine in their absolute discretion.

faithhershey@regencycenters.com

**630 645 2820** 