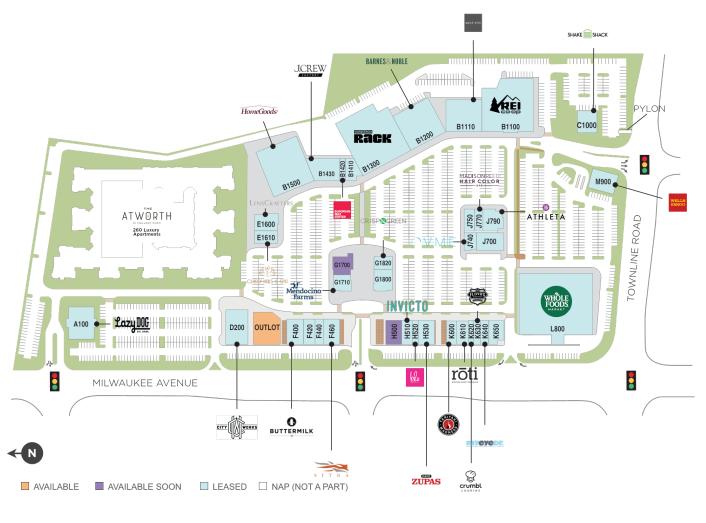

# **Mellody Farm**

851-1101 N Milwaukee Ave., Vernon Hills, IL 60061

Center Size: 258,691

| SPACE | TENANT                | SF     |
|-------|-----------------------|--------|
| K620  | CRUMBL COOKIES        | 1,448  |
| K630  | FLOYD'S 99 BARBERSHOP | 1,460  |
| K640  | MYEYEDR.              | 1,874  |
| K650  | VERIZON WIRELESS      | 3,253  |
| L800  | WHOLE FOODS           | 44,880 |
| M900  | WELLS FARGO BANK      | 3,500  |
|       |                       |        |

### Regency<sup>•</sup> Centers.

Faith Hershey Leasing Contact 630 645 2820
faithhershey@regencycenters.com

Updated: Aug 18 2025

©2025 Regency Centers, L.P.

This site plan is not a representation, warranty or guarantee as to size, location, identity of any tenant, the suite number, address or any other physical indicator or parameter of the property and for use as approximated information only. The improvements are subject to changes, additions, and deletions as the architect, landlord, or any governmental agency may direct or determine in their absolute discretion.