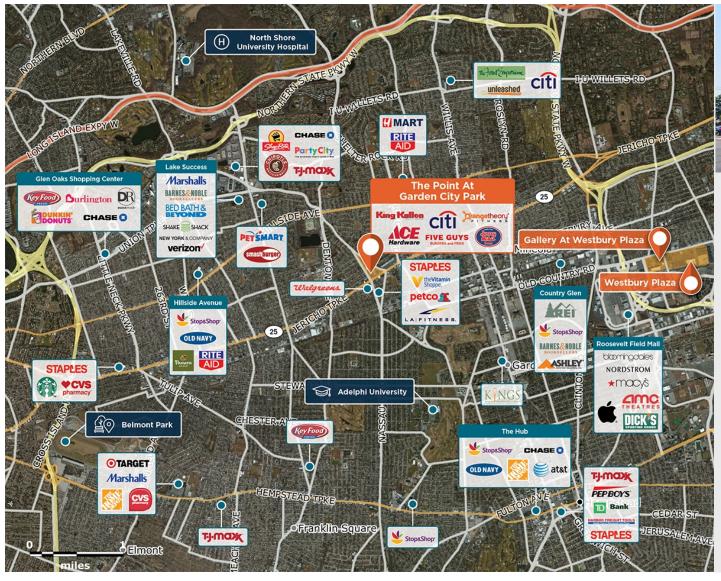

## The Point at Garden City Park

2301-2349 Jericho Turnpike, Garden City Park, NY 11040

Located in the heart of Garden City Park with incredible demographics, abundant parking, and great visibility.

Center Size: 104,616 Spaces Available: 2

## Within 3 Miles

Population 208,368

Avg. Household Income 189,775

Avg. Home Value \$870,328

Annual Visits 1,899,630 Vehicles Per Day 38,962

Regency Centers.

**Steve Dudziec**Leasing Contact

**L** 203 863 8212