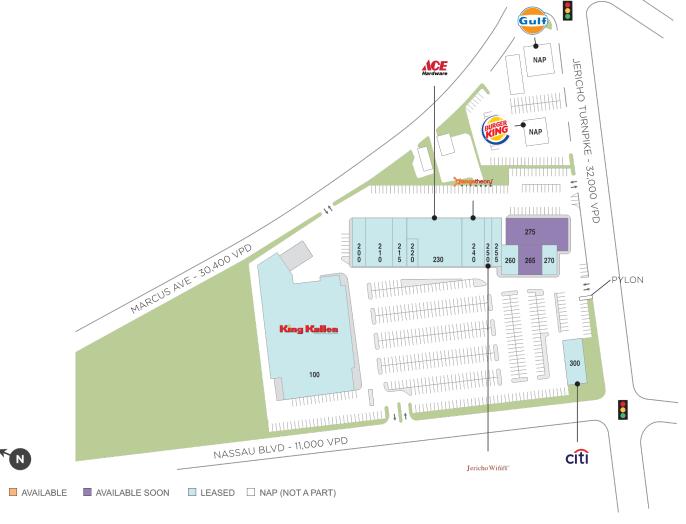

## The Point at Garden City Park

♀ 2301-2349 Jericho Turnpike, Garden City Park, NY 11040

**Center Size: 104,616** 

| SPACE | TENANT                      | SF     |
|-------|-----------------------------|--------|
| 265   | AVAILABLE SOON (Restaurant) | 2,650  |
| 275   | AVAILABLE SOON (Restaurant) | 9,750  |
| 100   | KING KULLEN                 | 51,356 |
| 200   | NEW GARDEN SPA              | 2,000  |
| 210   | SUSHI YA                    | 4,900  |
| 215   | DIAMOND BRACES              | 2,000  |
| 220   | PAINT NAILS & SPA           | 1,500  |
| 230   | ACE HARDWARE                | 15,500 |
| 240   | ORANGETHEORY FITNESS        | 3,500  |
| 250   | JERICHO WINES               | 2,000  |
| 255   | BAGEL LAB BAKERY & DELI     | 2,500  |
| 260   | TROPICAL SMOOTHIE CAFE      | 1,450  |
| 270   | JERSEY MIKE'S SUBS          | 1,260  |
| 300   | CITIBANK                    | 4,000  |