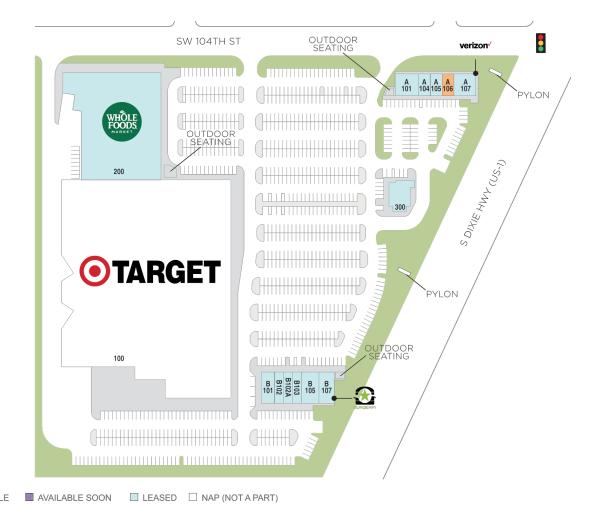

## **Pinecrest Place**

♥ US-1 (S Dixie Highway) & SW 104th, Miami, FL 33156

**Center Size: 70,152** 

| SPACE | TENANT                       | SF     |
|-------|------------------------------|--------|
| A106  | AVAILABLE                    | 1,200  |
| 100   | TARGET                       | 0      |
| 200   | WHOLE FOODS                  | 46,510 |
| 300   | TRUIST BANK                  | 3,142  |
| A101  | BOLAY                        | 2,800  |
| A104  | SUGARING NYC                 | 1,200  |
| A105  | REMOVERY                     | 1,200  |
| A107  | VERIZON WIRELESS             | 2,600  |
| B101  | INFINITY, BEYOND FITNESS     | 2,100  |
| B102  | NAIL SWAG                    | 1,400  |
| B102A | PEOPLE FIRST DENTISTRY, PLLC | 1,400  |
| B103  | NELA BEAUTY BAR              | 1,400  |
| B105  | THE GOOD FEET STORE          | 2,800  |
| B107  | BURGERFI                     | 2,400  |