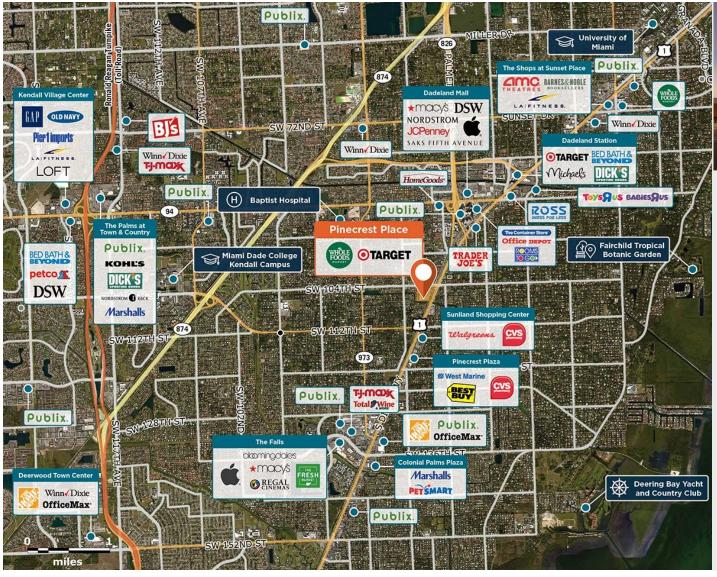

## **Pinecrest Place**

♥ US-1 (S Dixie Highway) & SW 104th, Miami, FL 33156

New development with bestin-class anchors in affluent SE Florida market; high traffic counts and daytime pop.

Center Size: 70,152 Spaces Available: 1

## Within 3 Miles

Population 98,527 Avg. Household Income 190,465 Avg. Home Value \$933,303

Annual Visits 2,863,564 Vehicles Per Day 95,000

Regency Centers.

Aidan McNaughton
Leasing Contact

**5** 305 940 3944