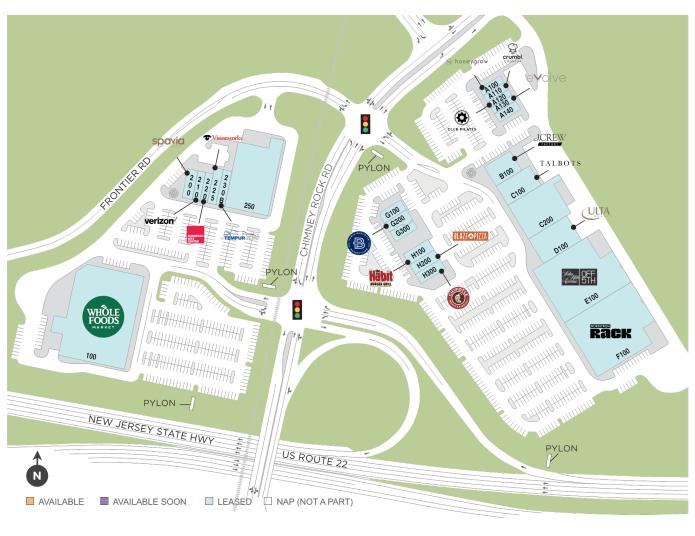

## **Chimney Rock Crossing**

**?** 319 Chimney Rock Road, Bound Brook, NJ 08805

| SPACE | TENANT                 | SF     |
|-------|------------------------|--------|
| 100   | WHOLE FOODS            | 50,000 |
| 200   | SPAVIA                 | 2,460  |
| 210   | VERIZON WIRELESS       | 1,360  |
| 220   | EUROPEAN WAX CENTER    | 1,600  |
| 225   | VISIONWORKS            | 2,500  |
| 230B  | TEMPUR-PEDIC           | 2,500  |
| 250   | THE CONTAINER STORE    | 23,685 |
| A100  | HONEYGROW              | 2,000  |
| A110  | CRUMBL COOKIES         | 1,600  |
| A120  | CLUB PILATES           | 1,820  |
| A130  | EVOLVE MED SPA         | 1,380  |
| A140  | IVX HEALTH             | 2,720  |
| B100  | J. CREW FACTORY        | 6,053  |
| C100  | TALBOTS                | 7,813  |
| C200  | LL BEAN                | 15,765 |
| D100  | ULTA                   | 10,003 |
| E100  | SAKS OFF 5TH           | 34,078 |
| F100  | NORDSTROM RACK         | 35,975 |
| G100  | FANTASY NAIL & SPA     | 2,560  |
| S200  | PARIS BAGUETTE         | 2,509  |
| G300  | SLEEP NUMBER           | 2,403  |
| H100  | THE HABIT BURGER GRILL | 2,720  |
| H200  | BLAZE PIZZA            | 2,320  |
| H300  | CHIPOTLE MEXICAN GRILL | 2,560  |