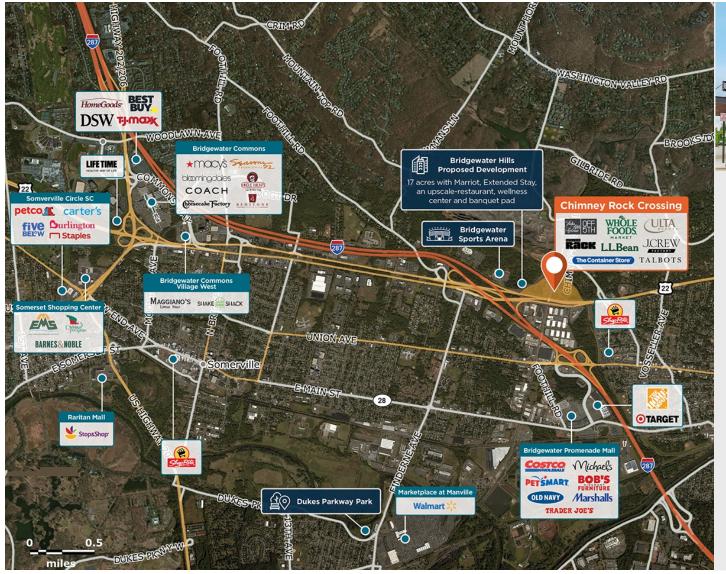

## **Chimney Rock Crossing**

♀ 319 Chimney Rock Road, Bound Brook, NJ 08805

Whole Foods anchored center on the New Jersey State Highway, in one of the wealthiest locations in the U.S.

Center Size: 218,333 Spaces Available: 0