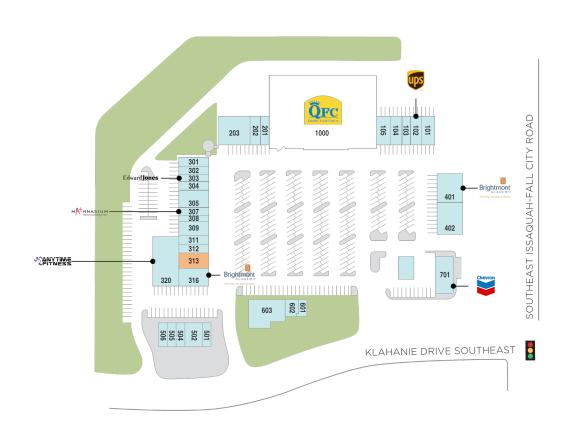

## Klahanie Shopping Center

9 4510-4592 Klahanie Drive SE, Sammamish, WA 98029

■ AVAILABLE ■ AVAILABLE SOON ■ LEASED □ NAP (NOT A PART)

1 of

**Center Size: 66.895** 

| PACE | TENANT                         | SF    |
|------|--------------------------------|-------|
| 313  | AVAILABLE (Fitness Space)      | 2,450 |
| 000  | QUALITY FOOD CENTERS           | 0     |
| 01   | KLAHANIE VILLAGE VETERINARY    | 1,920 |
| 02   | THE UPS STORE                  | 1,600 |
| 03   | GREAT CLIPS                    | 1,280 |
| 04   | KLAHANIE CLEANERS              | 1,600 |
| 05   | PET PROS                       | 2,048 |
| 01   | SAINT + TAYLOR                 | 1,280 |
| 02   | POKE CAFE                      | 1,600 |
| 03   | SWEDISH HEALTH SERVICES        | 4,288 |
| 01   | KLAHANIE FAMILY DENTISTRY      | 1,400 |
| 02   | KLAHANIE CHIROPRACTIC CENTER   | 1,400 |
| 03   | EDWARD JONES                   | 1,050 |
| 04   | AYA PILATES                    | 1,400 |
| 05   | PEAK SPORTS AND SPINE          | 2,800 |
| 07   | MATHNASIUM                     | 1,050 |
| 08   | ISSAQUAH NAILS                 | 1,050 |
| 09   | GREATER NORTHWEST ORTHODONTICS | 2,042 |
| 11   | KLAHANIE EYE CARE CENTER       | 1,400 |
| 12   | SHAOLIN KUNG FU CHAN ACADEMY   | 1,400 |
| 16   | BRIGHTMONT ACADEMY             | 2,800 |
| 20   | ANYTIME FITNESS                | 6,123 |
| 01   | BRIGHTMONT ACADEMY             | 3,875 |
| 02   | TAM GRILL                      | 4,500 |
| 01   | OVER THE RAINBOW TEA BAR       | 1,100 |
| 02   | 2-4-6-8                        | 2,200 |
| 04   | MENYA MUSASHI TSUKEMEN & RAMEN | 1,100 |
| 05   | WIZARD OF PAWS PET SALON       | 1,100 |
| 06   | WIZARD OF PAWS PET SALON       | 1,072 |
| 01   | TUTU SCHOOL                    | 785   |
| 02   | STEAMOJI                       | 1,215 |
| 03   | EMLER SWIM SCHOOL              | 5,000 |
| 701  | CHEVRON                        | 2,967 |