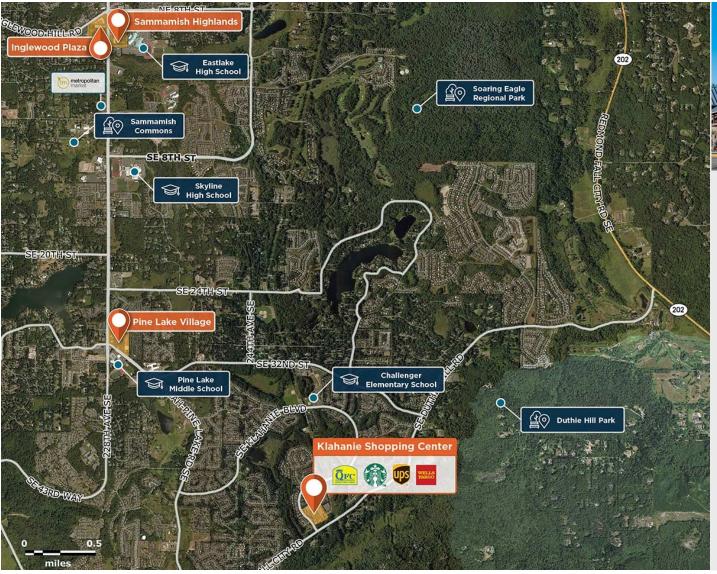

## Klahanie Shopping Center

9 4510-4592 Klahanie Drive SE, Sammamish, WA 98029

Located in an affluent masterplanned community with limited competition and high barriers to entry.

**Center Size:** 66,895 **Spaces Available:** 1

## Within 3 Miles

Population 63,418
Avg. Household Income 280,960
Avg. Home Value \$1,340,524

Annual Visits 1,379,653 Vehicles Per Day 22,380

Regency Centers.

**Rob Morris**Leasing Contact

**425 677 2264** 