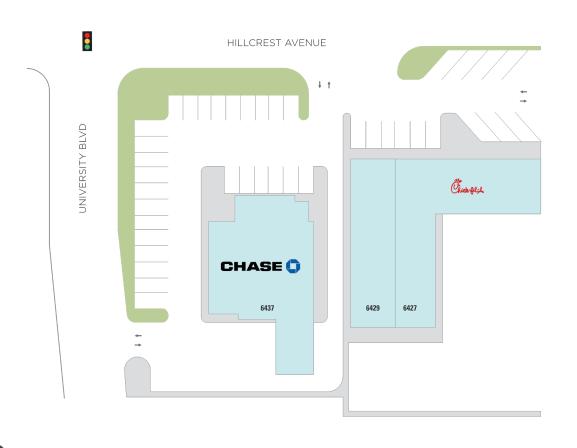

## Center Size: 14,608

| SPACE | TENANT      | SF    |
|-------|-------------|-------|
| 6427  | CHICK-FIL-A | 4,585 |
| 6429  | SUSHI KYOTO | 2,273 |
| 6437  | CHASE BANK  | 7,750 |

AVAILABLE AVAILABLE SOON LEASED NAP (NOT A PART)