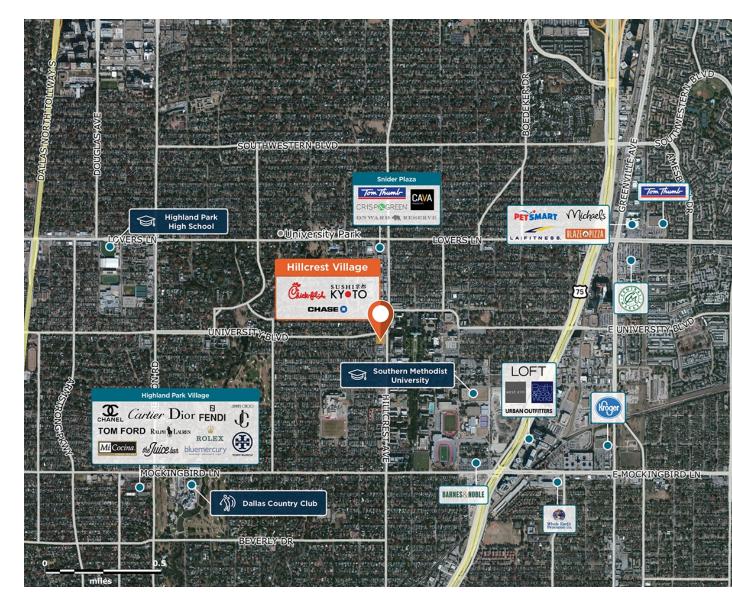

## **Hillcrest Village**

9 6423-6437 Hillcrest Avenue, Dallas, TX 75205

A premier location in one of the most prestigious Dallas neighborhoods, with a strong university student draw.

**Center Size:** 14,608 **Spaces Available:** 0

## **Hillcrest Village**

9 6423-6437 Hillcrest Avenue, Dallas, TX 75205

## Within 1 Mile

| Population            | 19,150      |
|-----------------------|-------------|
| Avg. Household Income | 271,909     |
| Avg. Home Value       | \$1,497,697 |
| Annual Visits         | 502,514     |
| Vehicles Per Day      | 18,135      |