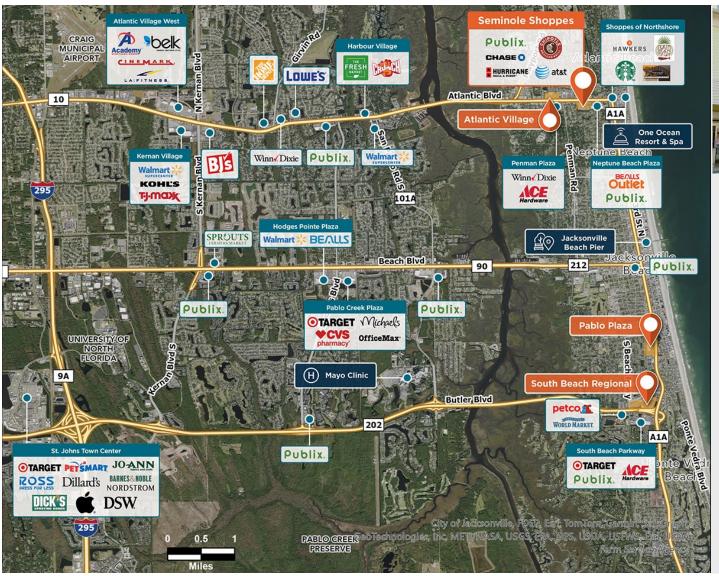

## Seminole Shoppes

9 630 Atlantic Blvd, Neptune Beach, FL 32266

Located near Atlantic Beach with direct visibility to 37,000 vehicles per day and a high-volume Publix.

Center Size: 87,274 Spaces Available: 2

## Within 3 Miles

Population 53,018

Avg. Household Income 147,967

Avg. Home Value \$621,656

Annual Visits 1,736,410 Vehicles Per Day 37,000

Regency Centers.

Rachel Gregorie
Leasing Contact

**\** 904 598 7454