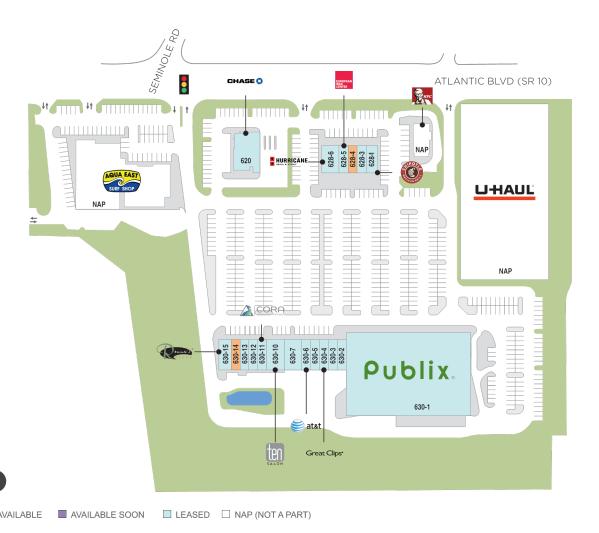

## **Seminole Shoppes**

9 630 Atlantic Blvd, Neptune Beach, FL 32266

Center Size: 87,274

| SPACE  | TENANT                       | SF     |
|--------|------------------------------|--------|
| 628-4  | AVAILABLE                    | 1,260  |
| 630-14 | AVAILABLE (Restaurant)       | 1,253  |
| 620    | CHASE BANK                   | 3,581  |
| 626    | KFC                          | 0      |
| 628-1  | CHIPOTLE MEXICAN GRILL       | 2,100  |
| 628-3  | 3NATIVES                     | 1,400  |
| 628-5  | EUROPEAN WAX CENTER          | 1,400  |
| 628-6  | HURRICANE GRILL AND WINGS    | 2,940  |
| 630-1  | PUBLIX                       | 54,340 |
| 630-10 | TEN SALON                    | 2,800  |
| 630-11 | CORA PHYSICAL THERAPY        | 1,400  |
| 630-12 | SALTYPAWS HEALTHY PET MARKET | 1,400  |
| 630-13 | TOKYO RAMEN & SUSHI BURRITO  | 1,400  |
| 630-15 | RENNA'S PIZZA                | 2,200  |
| 630-2  | PUBLIX LIQUORS               | 1,400  |
| 630-3  | NEPTUNE CLEANERS             | 1,400  |
| 630-4  | GREAT CLIPS                  | 1,050  |
| 630-5  | LUXY NAILS                   | 1,750  |
| 630-6  | AT&T                         | 1,400  |
| 630-7  | SAGE DENTAL                  | 2,800  |