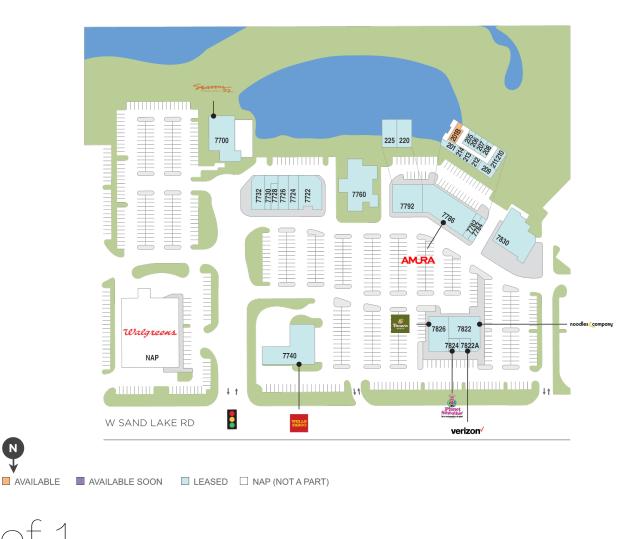

## Plaza Venezia

**Vest Sand Lake Road and Dr. Phillips Boulevard, Orlando, FL 32819** 

Street Level - West

| SPACE | TENANT                         | SF    |
|-------|--------------------------------|-------|
| 201B  | AVAILABLE                      | 980   |
| 201   | DEL CARMEN INSURANCE AGENCY    | 1,152 |
| 205   | RULLO PSYCH ASSOCIATES         | 329   |
| 206   | YOUR MORTGAGE CHOICE           | 678   |
| 208   | SIMPLE TAX                     | 316   |
| 209   | 365 REALTY                     | 315   |
| 210   | DYNASTY SENIOR CARE            | 315   |
| 211   | LASH DREAMS                    | 909   |
| 212   | AUTO ADVISOR SERVICES          | 515   |
| 213   | FB MORTGAGE SOLUTIONS LLC      | 541   |
| 214   | MATRICE CENTER FOR HEALING     | 541   |
| 220   | DOCTOR PHILLIPS MODERN DENTIST | 2,600 |
| 225   | CORONA CIGAR COMPANY           | 2,600 |
| 7700  | SEASON'S 52                    | 8,000 |
| 7722  | LIZZY'S LIVE                   | 3,400 |
| 7724  | SAFFRON INDIAN CUISINE         | 1,500 |
| 7726  | FRESH&CO                       | 2,500 |
| 7730  | MADRAS CAFE                    | 2,000 |
| 7732  | CEDAR'S                        | 2,620 |
| 7740  | WELLS FARGO BANK               | 3,550 |
| 7760  | SIXTY VINES                    | 7,652 |
| 7782  | BAY HILL JEWELERS              | 1,590 |
| 7784  | BAY HILL FLORIST               | 1,106 |
| 7786  | AMURA JAPANESE GOURMET         | 4,995 |
| 7792  | CORONA CIGAR COMPANY           | 4,499 |
| 7822  | NOODLES & COMPANY              | 2,751 |
| 7822A | VERIZON WIRELESS               | 849   |
| 7824  | PLANET SMOOTHIE                | 800   |
| 7826  | PANERA BREAD                   | 4,948 |
| 7830  | CHIMA BRAZILIAN STEAK HOUSE    | 7,330 |
|       |                                |       |

(Street Level - West Site Plan)

Regency<sup>•</sup> Centers. Faith Fruciano Leasing Contact

**813 664 4810**faithfruciano@regencycenters.com

Updated: Sep 14 2025

©2025 Regency Centers, L.P.

This site plan is not a representation, warranty or guarantee as to size, location, identity of any tenant, the suite number, address or any other physical indicator or parameter of the property and for use as approximated information only. The improvements are subject to changes, additions, and deletions as the architect, landlord, or any governmental agency may direct or determine in their absolute discretion.