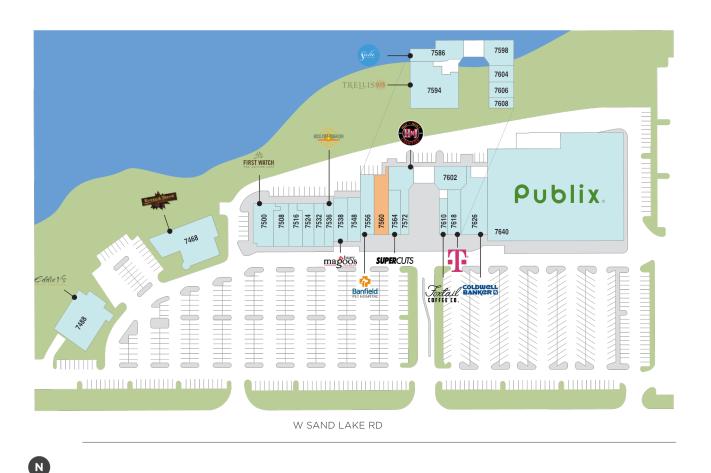

## **Street Level - East**

| SPACE | TENANT                 | SF     |
|-------|------------------------|--------|
| 7560  | AVAILABLE (Restaurant) | 3,000  |
| 7468  | ROCCO'S TACOS          | 7,900  |
| 7488  | EDDIE V'S              | 10,601 |
| 7500  | FIRST WATCH RESTAURANT | 3,600  |
| 7508  | MAGIC NAILS            | 3,457  |
| 7524  | PURE ENVY MED SPA      | 2,006  |
| 7532  | GRAHAM CHIROPRACTIC    | 1,950  |
| 7536  | SOUTH BEACH TAN        | 2,475  |
| 7538  | HUEY MAGOO'S           | 2,075  |
| 7548  | HARMONY TEA SHOPPE     | 2,075  |
| 7556  | BANFIELD PET HOSPITAL  | 3,000  |
| 7564  | SUPERCUTS              | 1,510  |
| 7572  | HOT N JUICY CRAWFISH   | 4,976  |
| 7586  | SOLA SALON STUDIOS     | 6,880  |
| 7594  | TRELLIS 925            | 5,644  |
| 7598  | MILLENIA PARTNERS      | 2,282  |
| 7602  | SMILE DESIGN DENTISTRY | 2,827  |
| 7604  | SUNBELT TITLE AGENCY   | 1,498  |
| 7606  | SYLVAN LEARNING CENTER | 1,324  |
| 7608  | REVIVAL IV LOUNGE      | 1,066  |
| 7610  | FOXTAIL COFFEE         | 1,463  |
| 7618  | T-MOBILE               | 1,812  |
| 7626  | COLDWELL BANKER        | 6,000  |
| 7640  | PUBLIX                 | 51,420 |
|       |                        |        |

AVAILABLE AVAILABLE SOON LEASED NAP (NOT A PART)

○ f 1 (Street Level - East Site Plan)

Regency<sup>.</sup> Centers. Faith Fruciano Leasing Contact

813 664 4810
faithfruciano@regencycenters.com

Updated: Sep 14 2025