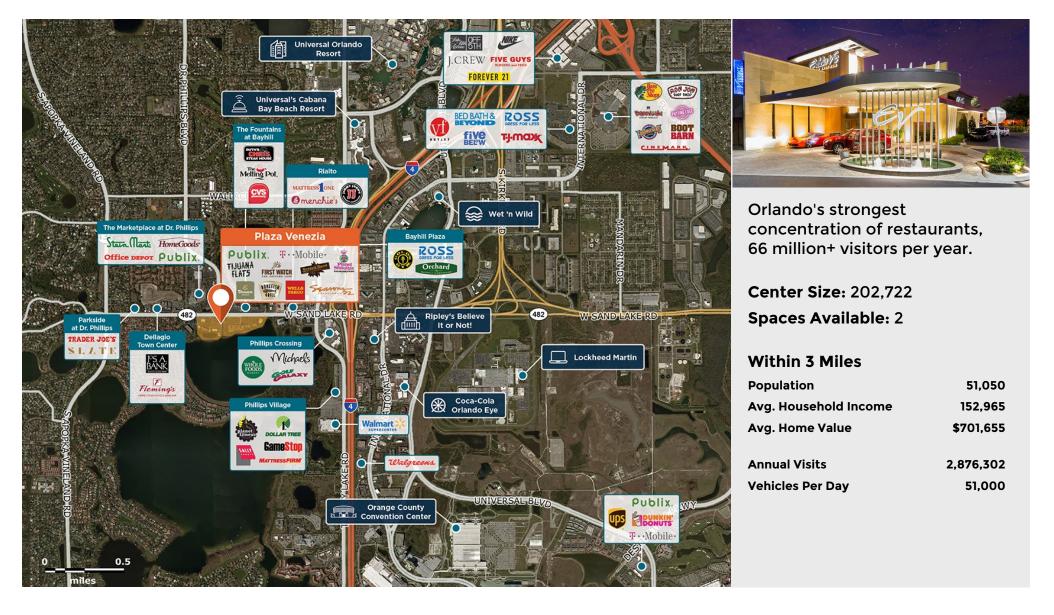

## Plaza Venezia

Regency<sup>•</sup> Centers.

**Vest Sand Lake Road and Dr. Phillips Boulevard, Orlando, FL 32819** 

Faith Fruciano Leasing Contact

This site plan is not a representation, warranty or guarantee as to size, location, identity of any tenant, the suite number, address or any other physical indicator or parameter of the property and for use as approximated information only. The improvements are subject to changes, additions, and deletions as the architect, landlord, or any governmental agency may direct or determine in their absolute discretion.

## Plaza Venezia

**Vest Sand Lake Road and Dr. Phillips Boulevard, Orlando, FL 32819** 