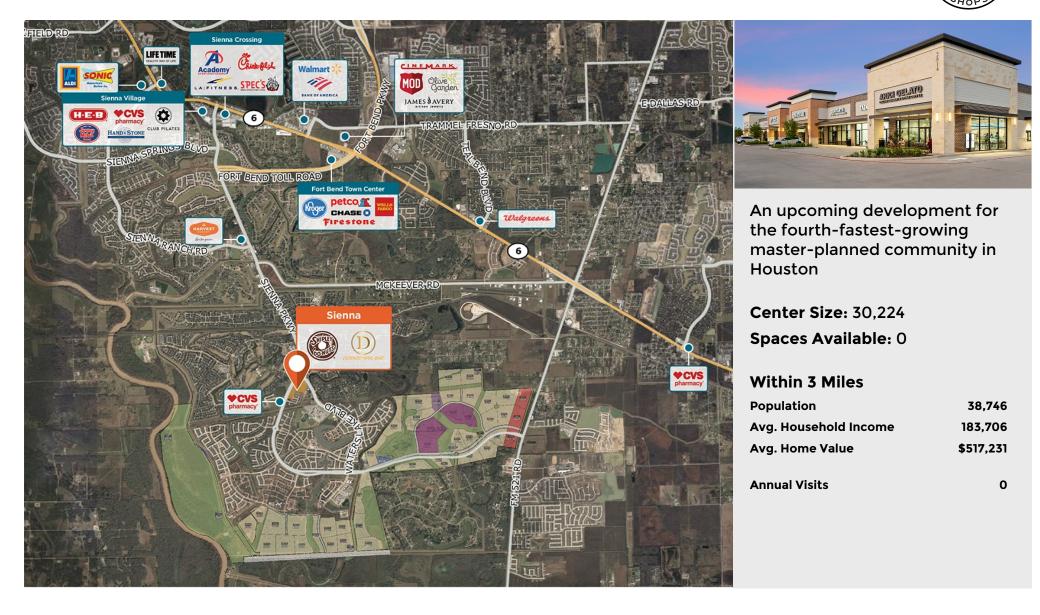

## Sienna Grande Shops

Sienna Pkwy, Missouri City, TX 77459

Regency<sup>•</sup> Centers.

This site plan is not a representation, warranty or guarantee as to size, location, identity of any tenant, the suite number, address or any other physical indicator or parameter of the property and for use as approximated information only. The improvements are subject to changes, additions, and deletions as the architect, landlord, or any governmental agency may direct or determine in their absolute discretion.

## Sienna Grande Shops

**Q** Sienna Pkwy, Missouri City, TX 77459

**Center Size: 30,224** 

|                              | SPACE | TENANT                    | SF         |
|------------------------------|-------|---------------------------|------------|
|                              | RT1   | AVAILABLE                 | 1.87 Acres |
|                              | RT3   | AVAILABLE                 | 1.03 Acres |
|                              | RT4   | AVAILABLE                 | 1.48 Acres |
|                              | 110   | SHIPLEY DO-NUTS           | 1,800      |
|                              | 120   | DORADO NAIL BAR           | 4,000      |
| TOWNHOMES                    | 130   | GREAT CLIPS               | 1,125      |
|                              | 140   | MARCO'S PIZZA             | 1,246      |
| PROPOSED<br>GROCERY<br>STORE | 150   | SKIP'S BEER WINE & LIQUOR | 2,516      |
| PROPOSED<br>GROCERY<br>STORE | 210   | ELEVATED EYE CARE         | 2,018      |
|                              | 220   | DENTARTS PROSTHODONTICS   | 1,975      |
|                              | 240   | MARTIAL ARTS STUDIO       | 2,976      |
|                              | 250   | ARICI GELATOS AND COFFEE  | 2,068      |
|                              |       |                           |            |
|                              |       |                           |            |
| SIENNA PKWY Great Clips*     |       |                           |            |
|                              |       |                           |            |