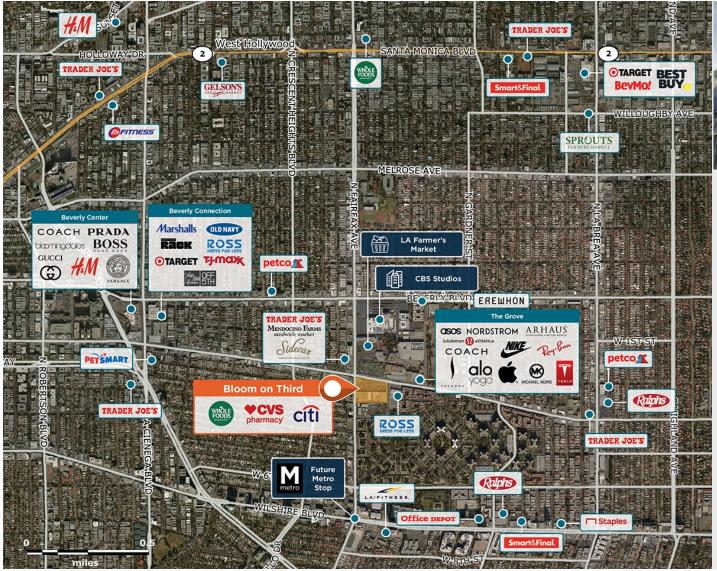

## **Bloom on Third**

**?** 3rd and Fairfax, Los Angeles, CA 90036

Ideally located at 3rd & Fairfax, across from The Grove & The Original Farmers Market, in the heart of LA.

Center Size: 73,107 Spaces Available: 9

## Within 3 Miles

Population 363,668

Avg. Household Income 150,917

Avg. Home Value \$1,553,586

Annual Visits 1,801,838 Vehicles Per Day 40,378

Regency Centers.

**Taylor Vaughan**Leasing Contact

**L** 213 553 2200

## **Bloom on Third**

♀ 3rd and Fairfax, Los Angeles, CA 90036

Center Size: 73,107

| SPACE | TENANT                    | SF     |
|-------|---------------------------|--------|
| 6200  | AVAILABLE                 | 1,935  |
| 6310  | AVAILABLE                 | 2,383  |
| 6315  | AVAILABLE                 | 2,342  |
| 6320  | AVAILABLE                 | 3,277  |
| 6325  | AVAILABLE                 | 2,080  |
| 6330  | AVAILABLE                 | 2,088  |
| 6335  | AVAILABLE                 | 2,085  |
| 6340  | AVAILABLE                 | 2,578  |
| 6345  | AVAILABLE                 | 1,214  |
| 6100  | CITIBANK                  | 7,000  |
| 6350  | WHOLE FOODS               | 62,913 |
| 6355  | GREAT RETAIL COMING SOON! | 41,473 |
| 6360  | cvs                       | 23,040 |