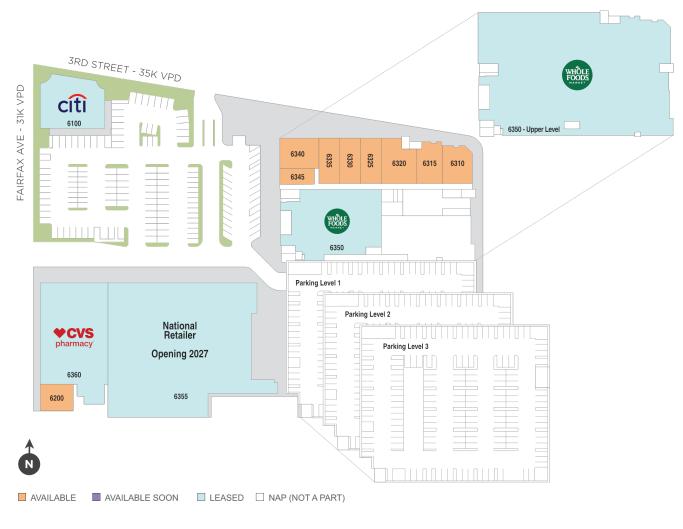

## **Bloom on Third**

**?** 3rd and Fairfax, Los Angeles, CA 90036

Ideally located at 3rd & Fairfax, across from The Grove & The Original Farmers Market, in the heart of LA.

Center Size: 73,107 Spaces Available: 9

## **Bloom on Third**

♀ 3rd and Fairfax, Los Angeles, CA 90036

Center Size: 73,107

| SPACE | TENANT                    | SF     |
|-------|---------------------------|--------|
| 6200  | AVAILABLE                 | 1,935  |
| 6310  | AVAILABLE                 | 2,383  |
| 6315  | AVAILABLE                 | 2,342  |
| 6320  | AVAILABLE                 | 3,277  |
| 6325  | AVAILABLE                 | 2,080  |
| 6330  | AVAILABLE                 | 2,088  |
| 6335  | AVAILABLE                 | 2,085  |
| 6340  | AVAILABLE                 | 2,578  |
| 6345  | AVAILABLE                 | 1,214  |
| 6100  | CITIBANK                  | 7,000  |
| 6350  | WHOLE FOODS               | 62,913 |
| 6355  | GREAT RETAIL COMING SOON! | 41,473 |
| 6360  | cvs                       | 23,040 |