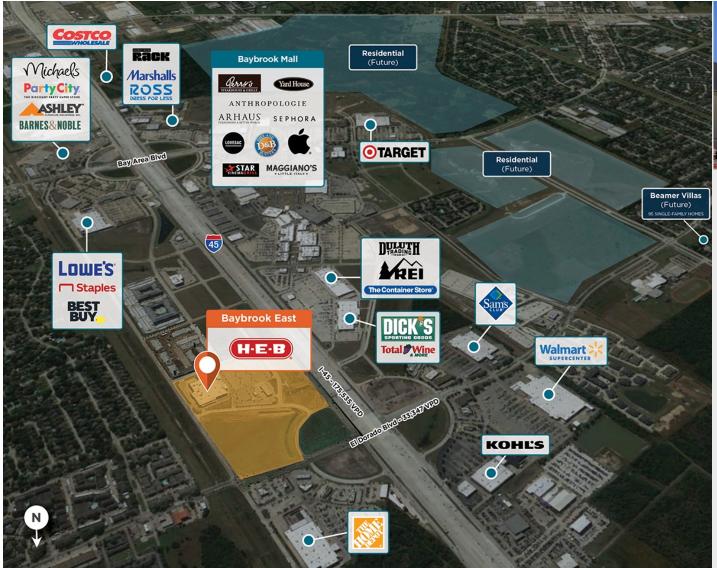

## **Baybrook East**

♀ El Dorado Blvd & I-45, Webster, TX 77598

Baybrook East will offer a full spectrum of restaurants, exciting placemaking, and sensational shopping.

Center Size: 155,982 Spaces Available: 7

## **Baybrook East**

PEI Dorado Blvd & I-45, Webster, TX 77598

**Center Size: 155,982** 

| SPACE | TENANT                        | SF         |
|-------|-------------------------------|------------|
| 210   | AVAILABLE                     | 2,011      |
| 310   | AVAILABLE                     | 2,313      |
| D2    | AVAILABLE                     | 5,073      |
| D4    | AVAILABLE                     | 4,577      |
| E1    | AVAILABLE                     | 4,627      |
| E2    | AVAILABLE                     | 4,923      |
| E3    | AVAILABLE                     | 5,500      |
| RT3   | AVAILABLE                     | 1.01 Acres |
| RT7   | AVAILABLE                     | 0.84 Acres |
| RT8   | AVAILABLE                     | 0.91 Acres |
| RT9   | AVAILABLE                     | 1.45 Acres |
| 01    | H.E.B.                        | 105,828    |
| 02    | H.E.B. FUEL STATION           | 0          |
| 110   | DAVE'S HOT CHICKEN            | 2,802      |
| 120   | TWIN LIQUORS                  | 3,500      |
| 130   | ONE MEDICAL                   | 4,258      |
| 205   | PRIME IV HYDRATION & WELLNESS | 1,491      |
| 220   | FLOYD'S 99 BARBERSHOP         | 1,400      |
| 230   | BAY COLONY NAIL SPA           | 2,500      |
| 240   | PARRY'S PIZZERIA & TAPHOUSE   | 5,204      |
| 300   | KEKE'S BREAKFAST CAFE         | 4,116      |
| D1    | RESTAURANT                    | 2,400      |
| D3    | VETERINARIAN                  | 3,000      |
| RT1   | JPMORGAN CHASE BANK           | 4,594      |
| RT2   | 7 BREW COFFEE                 | 500        |
| RT4   | GREAT RESTAURANT COMING SOON  | 3,435      |
| RT5   | THE TACO STAND                | 3,295      |
| RT6   | IN-N-OUT BURGERS              | 3,867      |
|       |                               |            |