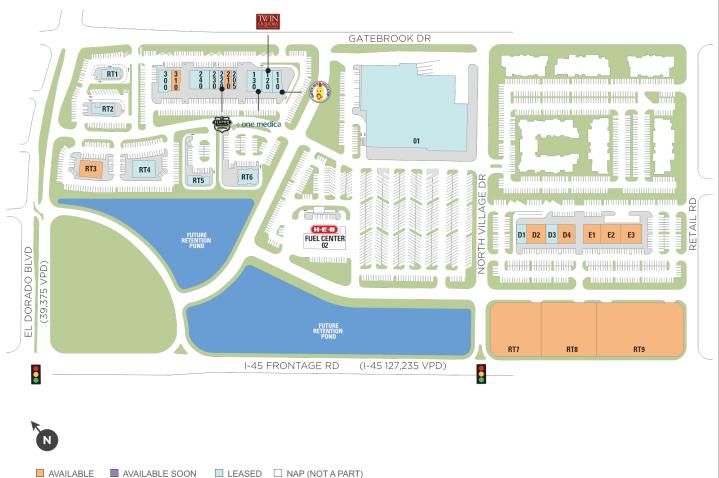

## **Baybrook East**

♀ El Dorado Blvd & I-45, Webster, TX 77598

Baybrook East will offer a full spectrum of restaurants, exciting placemaking, and sensational shopping.

Center Size: 155,982 Spaces Available: 7

## **Baybrook East**

PEI Dorado Blvd & I-45, Webster, TX 77598

**Center Size: 155,982** 

| SPACE | TENANT                        | SF         |
|-------|-------------------------------|------------|
| 210   | AVAILABLE                     | 2,011      |
| 310   | AVAILABLE                     | 2,313      |
| D2    | AVAILABLE                     | 5,073      |
| D4    | AVAILABLE                     | 4,577      |
| E1    | AVAILABLE                     | 4,627      |
| E2    | AVAILABLE                     | 4,923      |
| E3    | AVAILABLE                     | 5,500      |
| RT3   | AVAILABLE                     | 1.01 Acres |
| RT7   | AVAILABLE                     | 0.84 Acres |
| RT8   | AVAILABLE                     | 0.91 Acres |
| RT9   | AVAILABLE                     | 1.45 Acres |
| 01    | H.E.B.                        | 105,828    |
| 02    | H.E.B. FUEL STATION           | 0          |
| 110   | DAVE'S HOT CHICKEN            | 2,802      |
| 120   | TWIN LIQUORS                  | 3,500      |
| 130   | ONE MEDICAL                   | 4,258      |
| 205   | PRIME IV HYDRATION & WELLNESS | 1,491      |
| 220   | FLOYD'S 99 BARBERSHOP         | 1,400      |
| 230   | BAY COLONY NAIL SPA           | 2,500      |
| 240   | PARRY'S PIZZERIA & TAPHOUSE   | 5,204      |
| 300   | KEKE'S BREAKFAST CAFE         | 4,116      |
| D1    | RESTAURANT                    | 2,400      |
| D3    | VETERINARIAN                  | 3,000      |
| RT1   | JPMORGAN CHASE BANK           | 4,594      |
| RT2   | 7 BREW COFFEE                 | 500        |
| RT4   | GREAT RESTAURANT COMING SOON  | 3,435      |
| RT5   | THE TACO STAND                | 3,295      |
| RT6   | IN-N-OUT BURGERS              | 3,867      |
|       |                               |            |