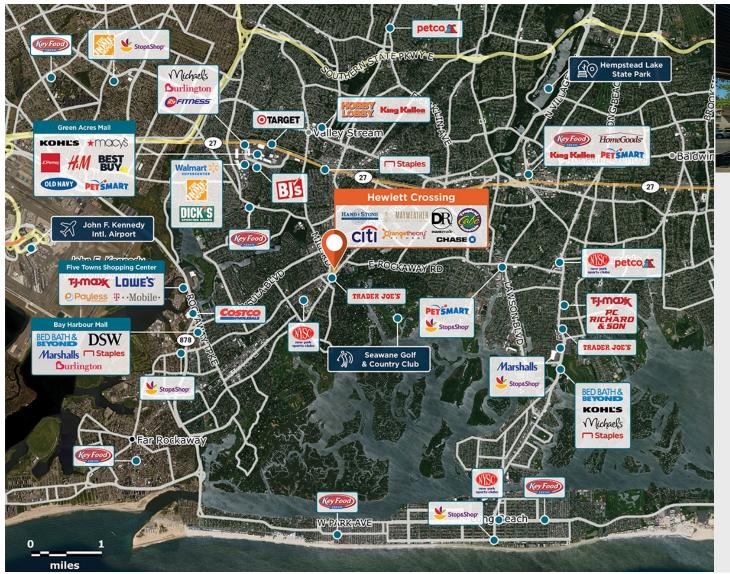

## **Hewlett Crossing**

9 1296-1340 Broadway, Hewlett, NY 11557

Close to Long Island RR, this retail strip is in the heart of it all with access to abundant parking.

Center Size: 52,069 Spaces Available: 3

## Within 3 Miles

Population 188,355
Avg. Household Income 169,453
Avg. Home Value \$780,565

Annual Visits 1,006,762 Vehicles Per Day 18,400

Regency Centers.

**Steve Dudziec**Leasing Contact

**L** 203 863 8212