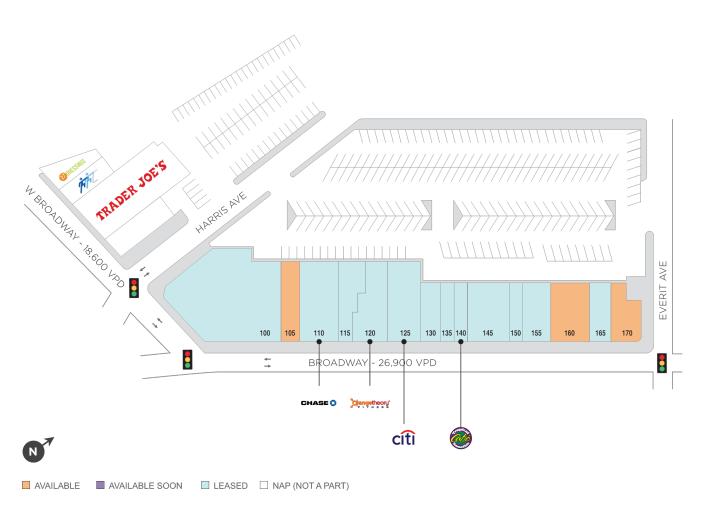

## **Hewlett Crossing**

**♀** 1296-1340 Broadway, Hewlett, NY 11557

Center Size: 52,069

| SPACE | TENANT                      | SF     |
|-------|-----------------------------|--------|
| 105   | AVAILABLE                   | 2,490  |
| 160   | AVAILABLE                   | 3,731  |
| 170   | AVAILABLE                   | 2,536  |
| 100   | NET COST MARKET             | 13,438 |
| 110   | CHASE BANK                  | 5,500  |
| 115   | PANTANO'S KITCHEN           | 2,686  |
| 120   | ORANGETHEORY FITNESS        | 2,765  |
| 125   | CITIBANK                    | 5,500  |
| 130   | MAYWEATHER BOXING + FITNESS | 1,828  |
| 135   | HEWLETT NAIL AND HAIR       | 1,260  |
| 140   | TROPICAL SMOOTHIE CAFE      | 1,300  |
| 145   | XAGA SUSHI                  | 3,000  |
| 150   | HEWLETT FISH MARKET         | 980    |
| 155   | WALLS' BAKE SHOP            | 2,690  |
| 165   | CLUB PILATES                | 2,231  |