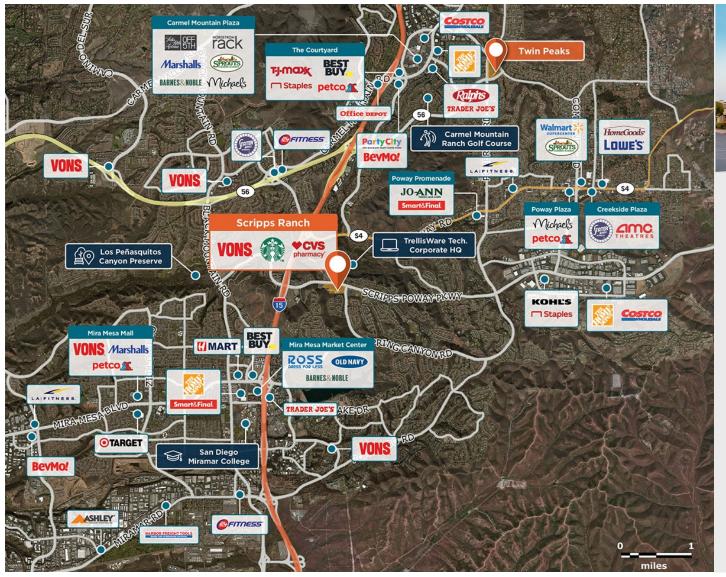

## **Scripps Ranch Marketplace**

♀ 10755 Scripps Poway Pkwy, San Diego, CA 92131

Prime neighborhood center with strong visibility, convenient access in highly affluent Scripps Ranch community

Center Size: 131,758 Spaces Available: 0

## Within 3 Miles

Population 132,620

Avg. Household Income 184,830

Avg. Home Value \$1,074,681

Annual Visits 3,132,310
Vehicles Per Day 42,500

Regency Centers.

Parker Rosen
Leasing Contact

**\** 858 847 4632