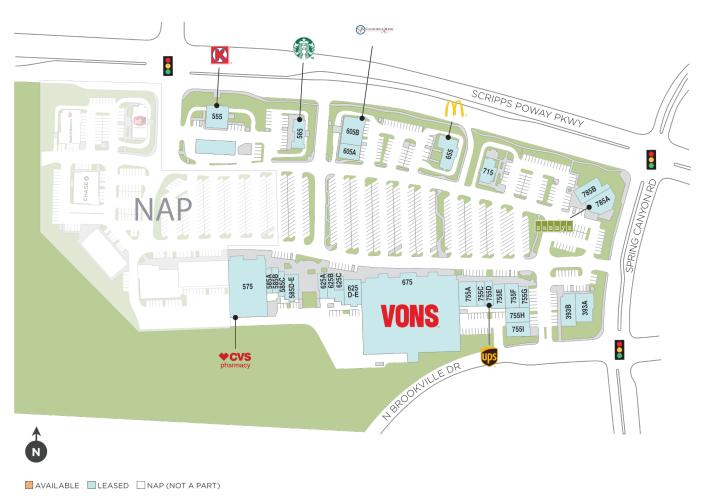

## **Scripps Ranch Marketplace**

**?** 10755 Scripps Poway Pkwy, San Diego, CA 92131

**Center Size: 131,758** 

| SPACE        | TENANT                         | SF     |
|--------------|--------------------------------|--------|
| 393A         | MISSION FEDERAL CREDIT UNION   | 2,800  |
| 393B         | SCRIPPS ALE HOUSE              | 2,800  |
| 555          | CIRCLE K STORES                | 3,600  |
| 565          | STARBUCKS                      | 2,904  |
| 575          | cvs                            | 16,853 |
| 585A         | PCH SMOOTHIES                  | 1,000  |
| 585B         | COLONY CLEANERS                | 1,000  |
| 585C         | ANDERSON CHIROPRACTIC          | 1,000  |
| 585D-E       | SURFSIDE FISH HOUSE            | 2,400  |
| 605A         | JURKOWSKI MEDICAL CORP         | 2,000  |
| 605B         | CALIFORNIA BANK & TRUST        | 3,500  |
| 625A         | DR. PILATES                    | 1,200  |
| 625B         | BRUEGGER'S BAGELS              | 1,600  |
| 625C         | GREAT CLIPS                    | 840    |
| 625D-E       | FITNESS QUEST 10               | 3,383  |
| 655          | MCDONALDS                      | 4,000  |
| 675          | VONS                           | 56,825 |
| 715          | MENDOCINO FARMS SANDWICH MARKE | 2,540  |
| 755A         | YOGASIX                        | 2,280  |
| 755C         | HAPPY NAILS                    | 1,532  |
| 755D         | THE UPS STORE                  | 1,592  |
| 755E         | HAND & STONE MASSAGE & FACIAL  | 1,874  |
| 755F         | TAE KWON DO USA                | 1,976  |
| 755G         | HINAR DESSERT BAR & CAFE       | 2,350  |
| 755H         | MOD SQUAD DENTAL               | 2,100  |
| <b>755</b> I | STITCH VETERINARY CARE         | 2,400  |
| 785A         | SAMMY'S WOODFIRED PIZZA        | 3,409  |
| 785B         | RUBIO'S COASTAL GRILL          | 2,000  |
|              |                                |        |