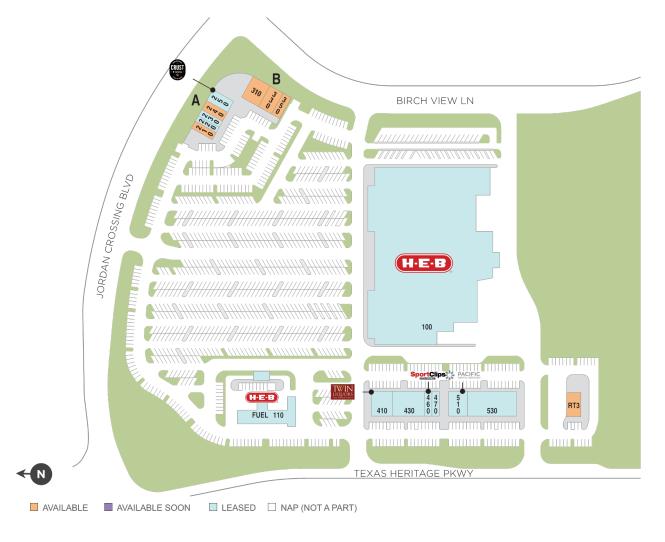

## Jordan Ranch Market

**♀** Jordan Crossing Blvd., Katy, TX 77494

Just one mile south of I-10, easy access to the Energy Corridor and Grand Parkway

**Center Size:** 40,190 **Spaces Available:** 5

## Jordan Ranch Market

**♀** Jordan Crossing Blvd., Katy, TX 77494

Center Size: 40,190

| SPACE | TENANT                         | SF         |
|-------|--------------------------------|------------|
| 210   | AVAILABLE                      | 1,392      |
| 240   | AVAILABLE                      | 1,770      |
| 310   | AVAILABLE                      | 3,060      |
| 330   | AVAILABLE                      | 2,418      |
| 350   | AVAILABLE                      | 1,122      |
| RT3   | AVAILABLE                      | 1.33 Acres |
| 100   | H.E.B.                         | 1          |
| 110   | H.E.B. FUEL STATION            | 3,500      |
| 220   | POSTAL PLUS COPY CENTER        | 1,008      |
| 230   | COMET CLEANERS                 | 1,200      |
| 250   | CRUST PIZZA                    | 2,430      |
| 410   | TWIN LIQUORS                   | 3,500      |
| 430   | MILANO NAIL SPA                | 5,197      |
| 460   | SPORT CLIPS                    | 1,200      |
| 470   | AT&T                           | 1,247      |
| 510   | PACIFIC DENTAL SERVICES        | 3,003      |
| 530   | MEMORIAL HERMANN MEDICAL GROUP | 8.141      |