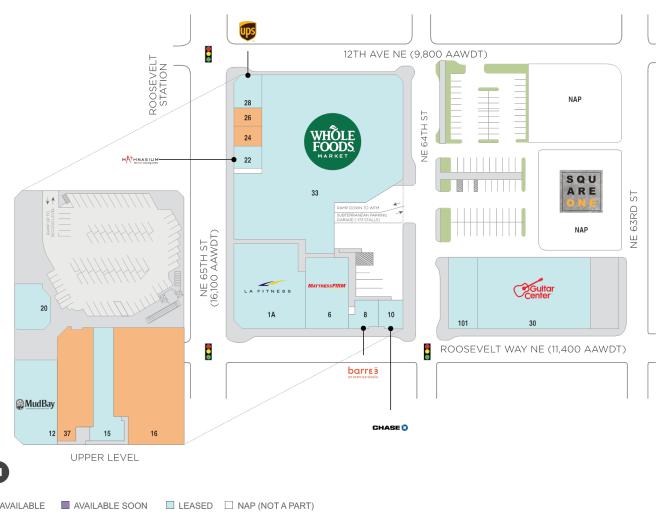

## **Roosevelt Square**

**♀** 6401 12th Avenue NE, Seattle, WA 98115

**Center Size: 149,845** 

| SPACE | TENANT                    | SF     |
|-------|---------------------------|--------|
| 16    | AVAILABLE                 | 15,514 |
| 24    | AVAILABLE (Salon)         | 1,012  |
| 26    | AVAILABLE (Restaurant)    | 946    |
| 37    | AVAILABLE                 | 7,357  |
| 10    | CHASE BANK                | 1,446  |
| 101   | SWEDISH HEALTH SERVICES   | 4,000  |
| 12    | MUD BAY                   | 7,200  |
| 15    | DOGTOPIA                  | 5,070  |
| 1A    | LA FITNESS                | 29,555 |
| 20    | ROOSEVELT ANIMAL HOSPITAL | 2,798  |
| 22    | MATHNASIUM                | 1,126  |
| 28    | THE UPS STORE             | 1,345  |
| 30    | GUITAR CENTER             | 15,434 |
| 33    | WHOLE FOODS               | 49,855 |
| 6     | MATTRESS FIRM             | 5,660  |
| 8     | BARRE3                    | 1,458  |