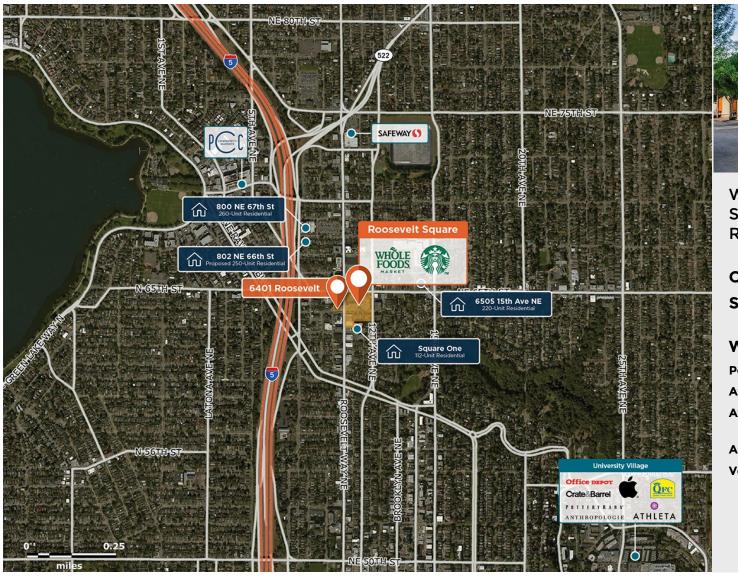

## **Roosevelt Square**

Whole Foods Market center in Seattle's densely populated Roosevelt District.

Center Size: 149,845 Spaces Available: 4

## **Roosevelt Square**

**♀** 6401 12th Avenue NE, Seattle, WA 98115

**Center Size: 149,845** 

| SPACE | TENANT                    | SF     |
|-------|---------------------------|--------|
| 16    | AVAILABLE                 | 15,514 |
| 24    | AVAILABLE (Salon)         | 1,012  |
| 26    | AVAILABLE (Restaurant)    | 946    |
| 37    | AVAILABLE                 | 7,357  |
| 10    | CHASE BANK                | 1,446  |
| 101   | SWEDISH HEALTH SERVICES   | 4,000  |
| 12    | MUD BAY                   | 7,200  |
| 15    | DOGTOPIA                  | 5,070  |
| 1A    | LA FITNESS                | 29,555 |
| 20    | ROOSEVELT ANIMAL HOSPITAL | 2,798  |
| 22    | MATHNASIUM                | 1,126  |
| 28    | THE UPS STORE             | 1,345  |
| 30    | GUITAR CENTER             | 15,434 |
| 33    | WHOLE FOODS               | 49,855 |
| 6     | MATTRESS FIRM             | 5,660  |
| 8     | BARRE3                    | 1,458  |