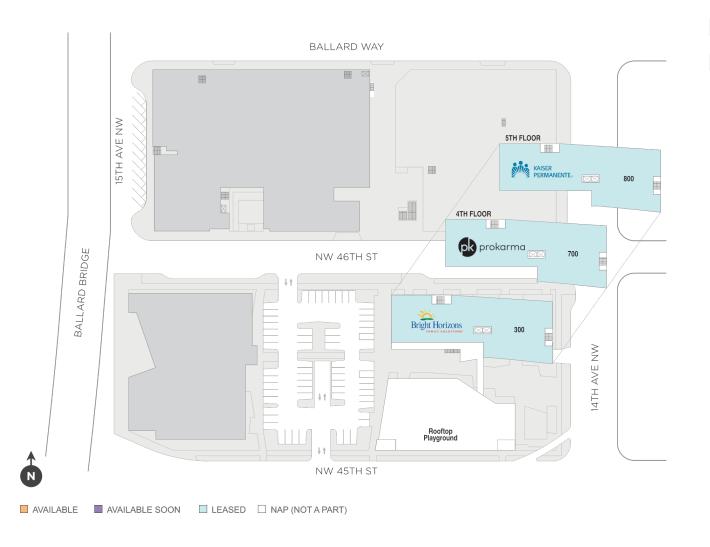

### Ballard II - Level 3-5

| SPACE | TENANT            | SF     |
|-------|-------------------|--------|
| 300   | BRIGHT HORIZONS   | 13,053 |
| 700   | PROKARMA          | 13,251 |
| 800   | KAISER PERMANENTE | 12,654 |

(Ballard II - Level 3-5 Site Plan)

1

Regency<sup>•</sup> Centers.

Rob Morris Leasing Contact 425 677 2264robmorris@regencycenters.com

Updated: Aug 20 2025

©2025 Regency Centers, L.P.