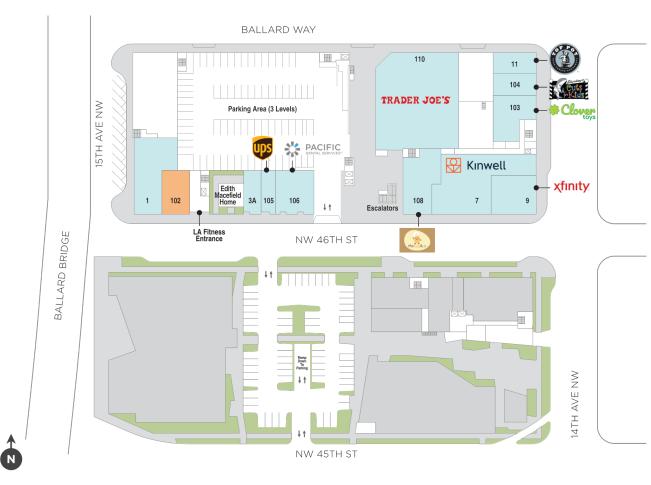

Regency<sup>•</sup> Centers. (Ballard I - Level 1 Site Plan)

**Rob Morris** Leasing Contact

425 677 2264robmorris@regencycenters.com

Ballard I - Level 1

| SPACE | TENANT                        | SF     |
|-------|-------------------------------|--------|
| 102   | AVAILABLE                     | 2,119  |
| 1     | BALLARD MODERN DENTISTRY KIDS | 3,667  |
| 103   | CLOVER TOYS                   | 2,496  |
| 104   | SHARKEY'S CUTS FOR KIDS       | 1,170  |
| 105   | THE UPS STORE                 | 1,107  |
| 106   | PACIFIC DENTAL SERVICES       | 2,612  |
| 108   | THE BLOCK CAFE                | 3,179  |
| 11    | TOP POT DOUGHNUTS             | 1,527  |
| 110   | TRADER JOE'S                  | 12,000 |
| 301   | MOSAIC SALON GROUP            | 6,347  |
| 3A    | NAUTICAL BOWLS                | 946    |
| 7     | KINWELL                       | 6,655  |
| 9     | XFINITY                       | 2,575  |