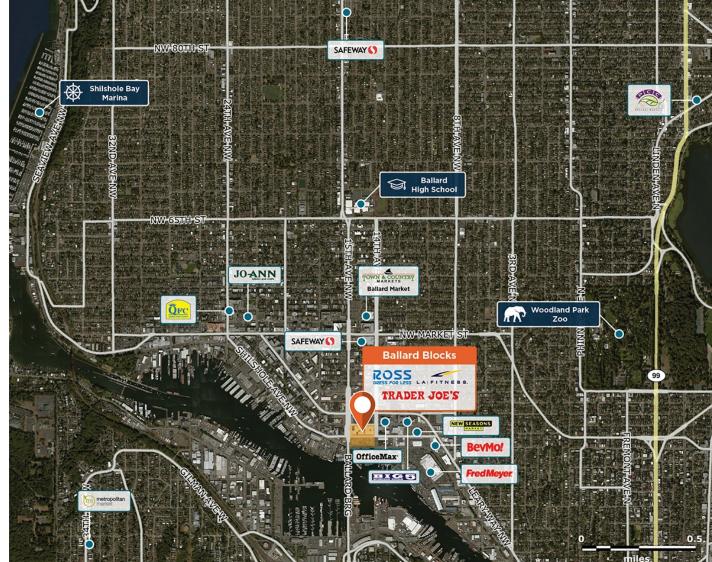

**Q** 1416 NW Ballard Way, Seattle, WA 98107

Just north of downtown Seattle, Ballard is growing with an influx of young families and professionals.

LEED Silver Certified

Center Size: 248,572 Spaces Available: 1

### Within 3 Miles

| Population            | 244,435     |
|-----------------------|-------------|
| Avg. Household Income | 199,964     |
| Avg. Home Value       | \$1,280,827 |
| Annual Visits         | 2,908,221   |
| Vehicles Per Day      | 58,400      |