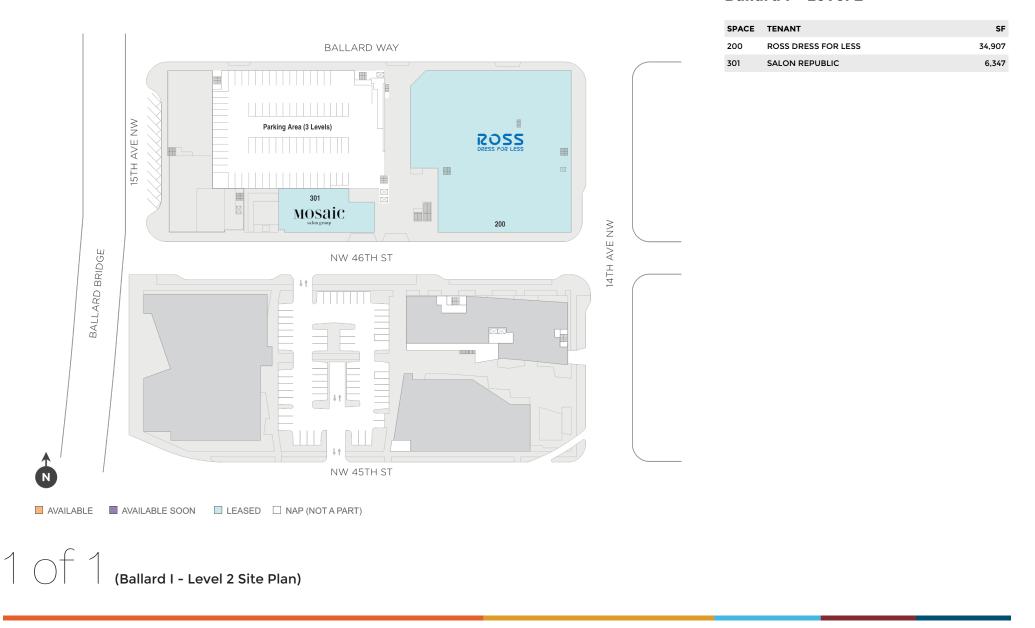

### **?** 1416 NW Ballard Way, Seattle, WA 98107

### Ballard I - Level 2

Regency<sup>.</sup> Centers. Rob Morris Leasing Contact 425 677 2264robmorris@regencycenters.com

Updated: Aug 20 2025

©2025 Regency Centers, L.P.

Regency<sup>•</sup> Centers.

**9** 1416 NW Ballard Way, Seattle, WA 98107