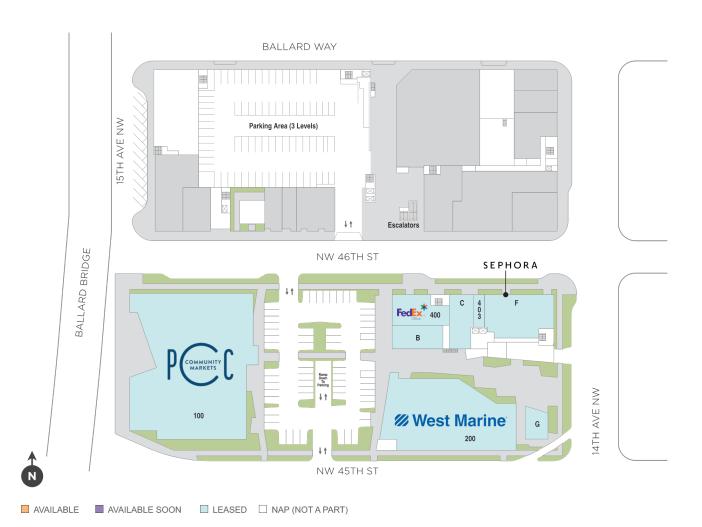

| SPACE | TENANT                | SF     |
|-------|-----------------------|--------|
| 100   | PCC COMMUNITY MARKETS | 25,576 |
| 200   | WEST MARINE           | 25,904 |
| 400   | FEDEX OFFICE          | 2,697  |
| 403   | JUST FOOD FOR DOGS    | 720    |
| в     | NEXT LEVEL            | 2,018  |
| с     | SEATTLE SUN TAN       | 2,240  |
| F     | SEPHORA               | 5,059  |
| G     | RK NAILS              | 1,065  |

1

Regency<sup>•</sup> Centers. (Ballard II - Level 1 Site Plan)

Rob Morris Leasing Contact

425 677 2264robmorris@regencycenters.com

Updated: Aug 20 2025

©2025 Regency Centers, L.P.