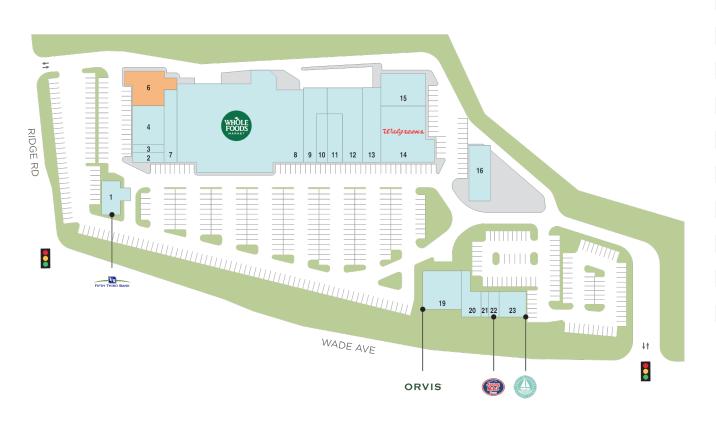

## **Ridgewood Shopping Center**

♀ 3540 Wade Avenue, Raleigh, NC 27607

Center Size: 94,391

| SPACE | TENANT                   | SF     |
|-------|--------------------------|--------|
| 006   | AVAILABLE                | 3,341  |
| 001   | FIFTH THIRD BANK         | 1,875  |
| 002   | GREAT YARNS              | 825    |
| 003   | EDWARD JONES             | 800    |
| 004   | RIDGEWOOD WINE AND BEER  | 3,650  |
| 007   | MOXIE SALON & BEAUTY BAR | 2,291  |
| 800   | WHOLE FOODS              | 30,013 |
| 009   | RIDGEWOOD NAIL SPA       | 3,270  |
| 010   | ARROW                    | 1,608  |
| 011   | DRESS                    | 2,754  |
| 012   | RED AND WHITE SHOP       | 5,248  |
| 013   | FLEET FEET               | 3,600  |
| 014   | WALGREENS                | 12,130 |
| 015   | SNOOKERS BILLIARDS       | 3,900  |
| 016   | TACO BAMBA               | 2,740  |
| 019   | ORVIS                    | 6,000  |
| 020   | CONTE'S BIKE SHOP        | 3,228  |
| 020B  | BOBAPOP TEA BAR          | 1,149  |
| 021   | REMEDY WAX STUDIO        | 1,132  |
| 022   | JERSEY MIKE'S SUBS       | 1,142  |
| 023   | DRIFT COFFEE             | 2,094  |

■ AVAILABLE ■ AVAILABLE SOON ■ LEASED □ NAP (NOT A PART)

1 of 1