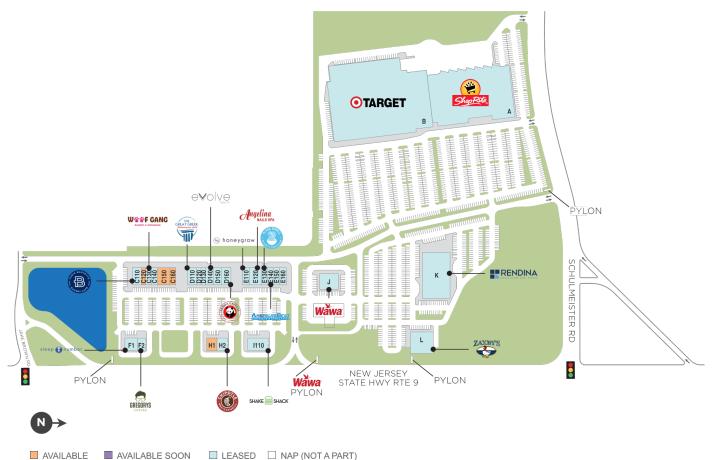

## **Glenwood Green**

Rt 9 and Schulmeister Rd, Old Bridge, NJ 08857

Center Size: 355,202

| SPACE | TENANT                         | SF      |
|-------|--------------------------------|---------|
| C120  | AVAILABLE                      | 2,625   |
| C150  | AVAILABLE                      | 2,750   |
| C160  | AVAILABLE                      | 2,500   |
| H1    | AVAILABLE                      | 2,475   |
| Α     | SHOPRITE                       | 82,840  |
| В     | TARGET                         | 134,280 |
| C110  | PARIS BAGUETTE                 | 3,375   |
| C130  | WOOF GANG BAKERY & GROOMING    | 1,387   |
| C140  | BEACH BUM TANNING              | 1,500   |
| D110  | THE GREAT GREEK MEDITERRANEAN  | 2,550   |
| D120  | DUCK DONUTS                    | 1,950   |
| D130  | HAPPY FEET                     | 2,865   |
| D140  | EVOLVE MED SPA                 | 1,500   |
| D150  | DIAMOND BRACES                 | 2,700   |
| D160  | PANDA EXPRESS                  | 2,550   |
| E110  | HONEYGROW                      | 2,550   |
| E120  | ANGELINA NAILS SPA             | 2,700   |
| E130  | PLAYA BOWLS                    | 1,500   |
| E140  | AMERICA'S BEST CONTACTS & EYEG | 2,865   |
| E150  | SUGARING NYC                   | 1,250   |
| E160  | TURNING POINT                  | 3,250   |
| F1    | SLEEP NUMBER                   | 3,201   |
| F2    | GREGORYS COFFEE                | 1,809   |
| G2    | GREAT RETAIL COMING SOON!      | 1,810   |
| H2    | CHIPOTLE MEXICAN GRILL         | 2,535   |
| 1110  | SHAKE SHACK                    | 3,285   |
| J     | WAWA                           | 5,075   |
| K     | RENDINA                        | 72,000  |
| L     | ZAXBY'S                        | 5,335   |
|       |                                |         |