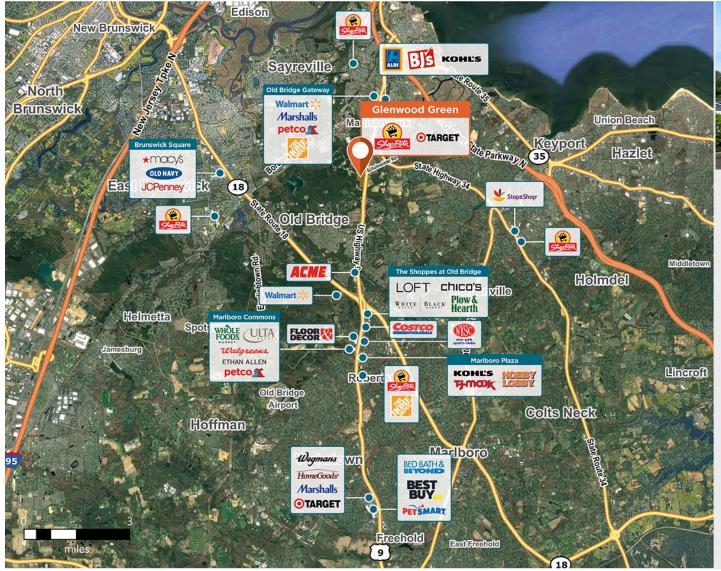

## **Glenwood Green**

Rt 9 and Schulmeister Rd, Old Bridge, NJ 08857

Glenwood Green is poised to be the shopping destination of choice for its surrounding communities.

Center Size: 355,202 Spaces Available: 4

## Within 3 Miles

Population 65,143

Avg. Household Income 136,306

Avg. Home Value \$549,912

Annual Visits 0
Vehicles Per Day 83,000

Regency Centers.

**David Sherin**Leasing Contact

**610 747 1212** 