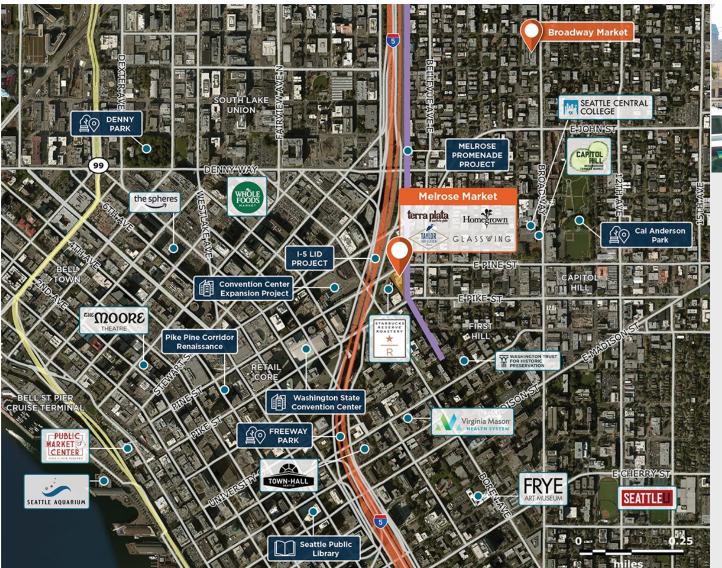

## Melrose Market

• 1501 - 1535 MELROSE AVE •

Located in the heart of Capitol Hill, one of Seattle's most dynamic and densely populated communities.

Center Size: 20,753 Spaces Available: 0

## Within 3 Miles

Population 265,352 Avg. Household Income 186,634 Avg. Home Value \$1,306,981

Annual Visits 337,754 Vehicles Per Day 11,819

Regency Centers.

**Rob Morris**Leasing Contact

**425 677 2264** 