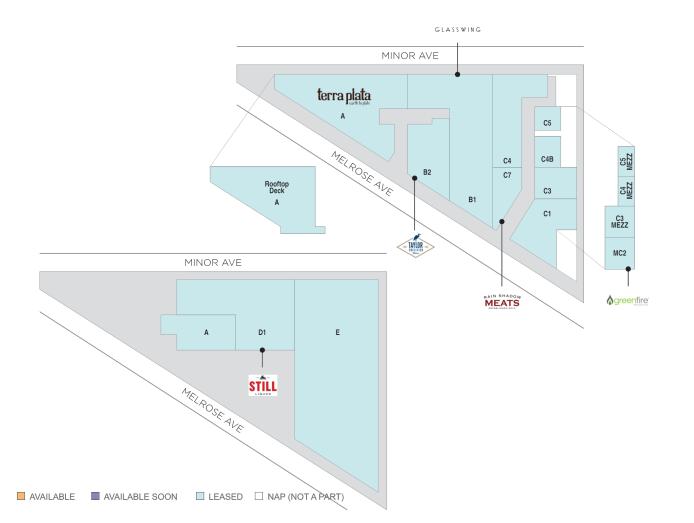

## Melrose Market

• 1501 - 1535 MELROSE AVE •

Center Size: 20,753

| SPACE | TENANT                     | SF    |
|-------|----------------------------|-------|
| Α     | TERRA PLATA                | 3,259 |
| В1    | GLASSWING                  | 2,973 |
| B2    | TAYLOR SHELLFISH           | 1,127 |
| C1    | EGGSLUT                    | 1,348 |
| C3    | CANTINA SAUVAGE            | 573   |
| C4    | HARRY'S GOOD TIMES         | 1,197 |
| C4B   | SANKAKU ONIGIRI CAFE & BAR | 387   |
| C5    | SANKAKU ONIGIRI CAFE & BAR | 305   |
| C7    | RAIN SHADOW MEATS          | 600   |
| D1    | STILL LIQUOR               | 2,219 |
| E     | WILD CHERRY                | 4,890 |
| MC2   | GREENFIRE PRODUCTS         | 366   |