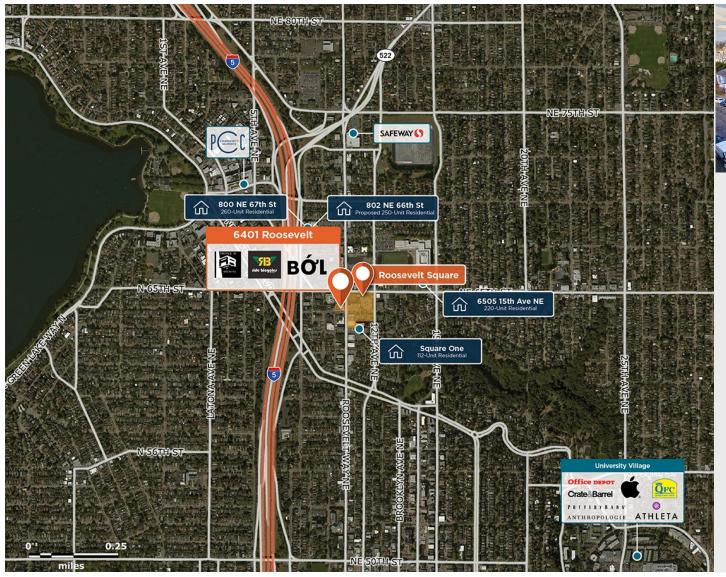

## 6401 Roosevelt

9 6401 Roosevelt Way NE, Seattle, WA 98115

Eclectic mix of shops located in Seattle's densely populated Roosevelt District.

Center Size: 8,051 Spaces Available: 1

## 6401 Roosevelt

9 6401 Roosevelt Way NE, Seattle, WA 98115

Center Size: 8,051

| SPACE | TENANT                     | SF    |
|-------|----------------------------|-------|
| 04    | AVAILABLE                  | 1,200 |
| 01    | TRIPLE R BREWING           | 1,120 |
| 02    | THREE SACKS FULL           | 1,781 |
| 03    | AQUARIUM ZEN               | 1,350 |
| 05    | DISTANT WORLDS COFFEEHOUSE | 2,600 |