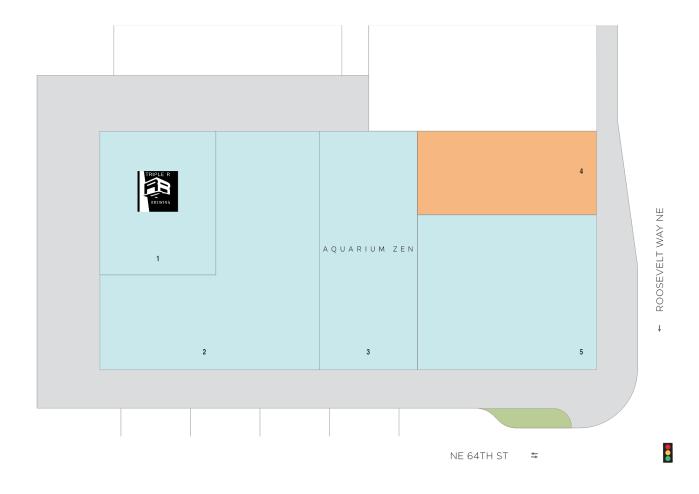

## 6401 Roosevelt

9 6401 Roosevelt Way NE, Seattle, WA 98115

Center Size: 8,051

| SPACE | TENANT                     | SF    |
|-------|----------------------------|-------|
| 04    | AVAILABLE                  | 1,200 |
| 01    | TRIPLE R BREWING           | 1,120 |
| 02    | THREE SACKS FULL           | 1,781 |
| 03    | AQUARIUM ZEN               | 1,350 |
| 05    | DISTANT WORLDS COFFEEHOUSE | 2,600 |

■ AVAILABLE ■ AVAILABLE SOON ■ LEASED □ NAP (NOT A PART)

1 of

Regency Centers.

**Rob Morris** Leasing Contact **425 677 2264** 

▼ robmorris@regencycenters.com

Updated: Aug 26 2025

©2025 Regency Centers, L.P.