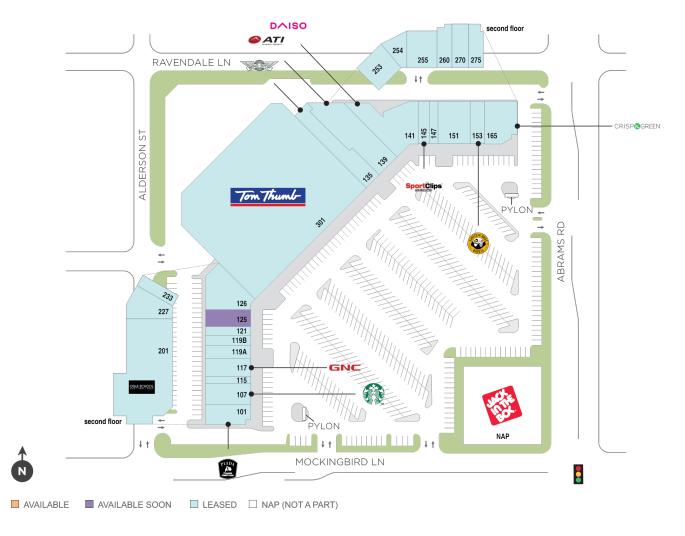

## **Mockingbird Commons**

**♀** 6333 E Mockingbird Lane, Dallas, TX 75214

**Center Size: 120,321** 

| SPACE | TENANT                         | SF     |
|-------|--------------------------------|--------|
| 125   | AVAILABLE SOON                 | 2,400  |
| 101   | PIADA ITALIAN STREET FOOD      | 2,000  |
| 107   | STARBUCKS                      | 1,600  |
| 115   | CAFE DONUTS                    | 1,090  |
| 117   | GNC                            | 2,180  |
| 119A  | H & R BLOCK                    | 2,140  |
| 119B  | LIVINGSTON HEARING AIDS        | 860    |
| 121   | ANY LAB TEST NOW               | 1,090  |
| 126   | STUDIO B                       | 4,990  |
| 135   | WINGSTOP                       | 2,050  |
| 139   | ATI PHYSICAL THERAPY           | 4,550  |
| 141   | DAISO                          | 5,582  |
| 145   | SPORT CLIPS                    | 981    |
| 147   | EAGLE POSTAL CENTER            | 1,017  |
| 151   | SIGNATURE NAIL SALON           | 3,529  |
| 153   | EINSTEIN BROS BAGELS           | 2,322  |
| 165   | CRISP & GREEN                  | 3,090  |
| 201   | OGLE SCHOOL OF HAIR DESIGN     | 10,952 |
| 227   | ELEMENTS THERAPEUTIC MASSAGE   | 2,742  |
| 233   | EDWARD JONES                   | 1,072  |
| 253   | PURE YOGA DALLAS               | 4,500  |
| 254   | TOOTH HQ DENTAL SPECIALISTS    | 1,900  |
| 255   | DREW M. VANDERBROOK, DDS, PLLC | 2,999  |
| 260   | LAKEWOOD TEXAS CHIRO HEALTH    | 1,500  |
| 270   | LAWYERS TITLE COMPANY          | 2,500  |
| 275   | ELLIS ORTHODONTICS             | 2,160  |
| 301   | ТОМ ТНИМВ                      | 48,525 |