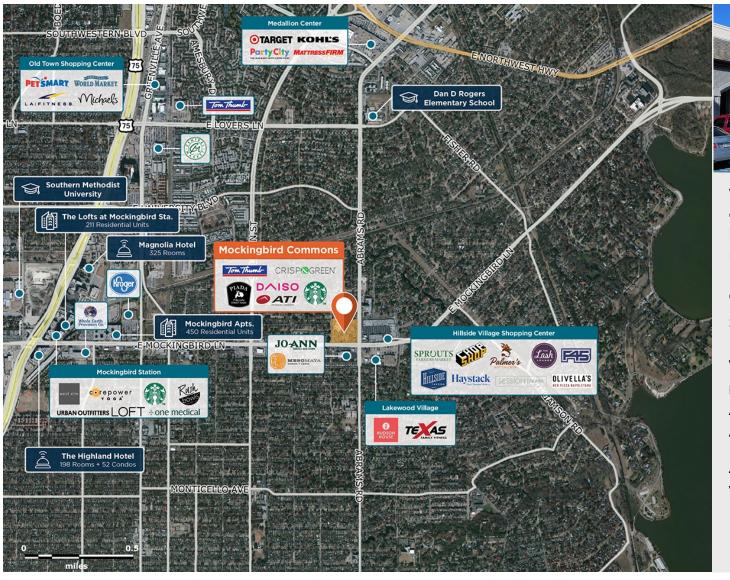

## **Mockingbird Commons**

**♀** 6333 E Mockingbird Lane, Dallas, TX 75214

Well-established shopping center at a high-traffic intersection in a densely populated, affluent area.

Center Size: 120,321 Spaces Available: 1

## Within 1 Mile

Population 18,173
Avg. Household Income 204,017
Avg. Home Value \$756,348

Annual Visits 1,603,180 Vehicles Per Day 33,290

Regency Centers.

**Brian Landru**Leasing Contact

**L** 214 706 2502