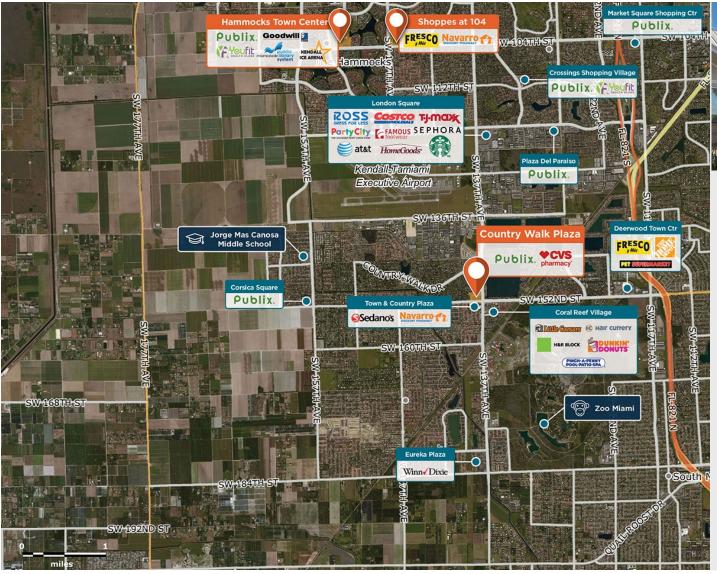

## **Country Walk Plaza**

**♀** 13707-13789 SW 152nd Street, Miami, FL 33177

A neighborhood center located at the high traffic intersection of SW 152nd Street and SW 137th Avenue.

Center Size: 100,686 Spaces Available: 2

## Within 3 Miles

Population 121,120
Avg. Household Income 122,647
Avg. Home Value \$562,648

Annual Visits 2,259,928 Vehicles Per Day 46,271

Regency Centers.

Aidan McNaughton Leasing Contact **\** 305 940 3944