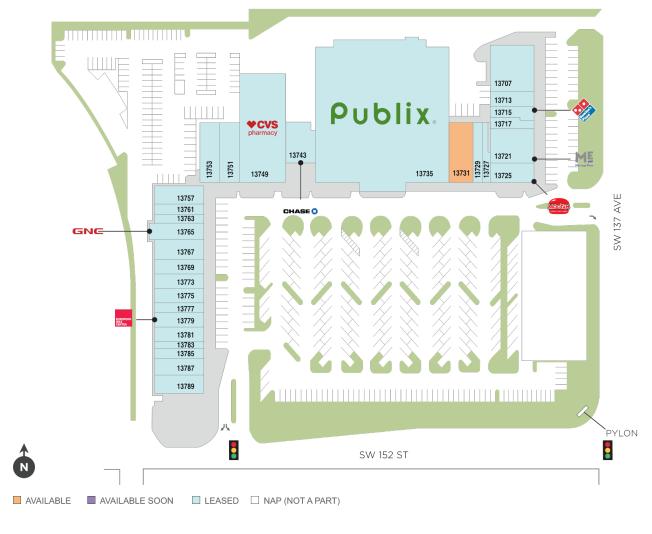

## **Country Walk Plaza**

**♀** 13707-13789 SW 152nd Street, Miami, FL 33177

**Center Size: 100,686** 

| 13731       AVAILABLE       3,320         PAD       AVAILABLE       0         13707       JACKSON HEALTH SYSTEM       4,000         13713       FLEET FEET       1,697         13715       DOMINO'S PIZZA       1,135         13717       PHYSICAL THERAPY NOW       895         13721       MASSAGE ENVY       3,047         13725       MOOYAH BURGERS FRIES SHAKES       1,750         13727       MAIL MART U.S.A.       1,000         13729       NIGHTOWL COOKIES       1,120         13735       PUBLIX       39,795         13743       CHASE BANK       3,900         13749       CVS       10,356         13751       F45 TRAINING       2,600         13753       MAMMA MIA PIZZERIA       2,600         13757       PRIME PEDIATRIC DENTAL GROUP       2,800         13761       HAIRDOCTORS       985         13763       COUNTRY WALK NAIL SPA       1,000         13765       GNC       1,400         13767       DENTAL TOTAL       1,800         13773       COUNTRY WALK VETERINARY CENTRE       1,600         13775       TERIYAKI MADNESS       1,600         13779           |       |                                |        |
|---------------------------------------------------------------------------------------------------------------------------------------------------------------------------------------------------------------------------------------------------------------------------------------------------------------------------------------------------------------------------------------------------------------------------------------------------------------------------------------------------------------------------------------------------------------------------------------------------------------------------------------------------------------------------------------------------------------------------------------------------------------------------------------------------------------------------------------------------------------------------------------------------------------------------------------------------------------------------------------------------------------------------------------------------------------------------------------------------|-------|--------------------------------|--------|
| PAD AVAILABLE  13707 JACKSON HEALTH SYSTEM  4,000  13713 FLEET FEET  1,697  13715 DOMINO'S PIZZA  1,135  13717 PHYSICAL THERAPY NOW  895  13721 MASSAGE ENVY  3,047  13725 MOOYAH BURGERS FRIES SHAKES  1,750  13727 MAIL MART U.S.A.  1,000  13729 NIGHTOWL COOKIES  1,120  13735 PUBLIX  39,795  13743 CHASE BANK  3,900  13749 CVS  10,356  13751 F45 TRAINING  2,600  13753 MAMMA MIA PIZZERIA  2,600  13757 PRIME PEDIATRIC DENTAL GROUP  2,800  13761 HAIRDOCTORS  985  13763 COUNTRY WALK NAIL SPA  1,000  13767 DENTAL TOTAL  13769 SUBWAY  1,600  13773 COUNTRY WALK VETERINARY CENTRE  1,600  13775 TERIYAKI MADNESS  1,600  13777 CLASSIC EYEBROW  1,000  13779 EUROPEAN WAX CENTER  1,400  13781 THE CELLULAR TOUCH  1,400  13785 COUNTRY WALK LIQUORS  1,370  13787 WINGSTOP  1,600  13789 WELLS FARGO BANK  2,900                                                                                                                                                                                                                                                                   | SPACE | TENANT                         | SF     |
| 13707       JACKSON HEALTH SYSTEM       4,000         13713       FLEET FEET       1,697         13715       DOMINO'S PIZZA       1,135         13717       PHYSICAL THERAPY NOW       895         13721       MASSAGE ENVY       3,047         13725       MOOYAH BURGERS FRIES SHAKES       1,750         13727       MAIL MART U.S.A.       1,000         13729       NIGHTOWL COOKIES       1,120         13735       PUBLIX       39,795         13743       CHASE BANK       3,900         13749       CVS       10,356         13751       F45 TRAINING       2,600         13753       MAMMA MIA PIZZERIA       2,600         13754       CVS       10,356         13757       PRIME PEDIATRIC DENTAL GROUP       2,800         13761       HAIRDOCTORS       985         13763       COUNTRY WALK NAIL SPA       1,000         13765       GNC       1,400         13767       DENTAL TOTAL       1,800         13775       TERIYAKI MADNESS       1,600         13777       CLASSIC EYEBROW       1,000         13781       THE CELLULAR TOUCH       1,400         13785                | 13731 | AVAILABLE                      | 3,320  |
| 13713       FLEET FEET       1,697         13715       DOMINO'S PIZZA       1,135         13717       PHYSICAL THERAPY NOW       895         13721       MASSAGE ENVY       3,047         13725       MOOYAH BURGERS FRIES SHAKES       1,750         13727       MAIL MART U.S.A.       1,000         13729       NIGHTOWL COOKIES       1,120         13735       PUBLIX       39,795         13743       CHASE BANK       3,900         13749       CVS       10,356         13751       F45 TRAINING       2,600         13753       MAMMA MIA PIZZERIA       2,600         13754       CYS       10,356         13757       PRIME PEDIATRIC DENTAL GROUP       2,800         13761       HAIRDOCTORS       985         13763       COUNTRY WALK NAIL SPA       1,000         13765       GNC       1,400         13767       DENTAL TOTAL       1,800         13769       SUBWAY       1,600         13775       TERIYAKI MADNESS       1,600         13777       CLASSIC EYEBROW       1,000         13781       THE CELLULAR TOUCH       1,400         13783       OK B                    | PAD   | AVAILABLE                      | 0      |
| 13715       DOMINO'S PIZZA       1,135         13717       PHYSICAL THERAPY NOW       895         13721       MASSAGE ENVY       3,047         13725       MOOYAH BURGERS FRIES SHAKES       1,750         13727       MAIL MART U.S.A.       1,000         13729       NIGHTOWL COOKIES       1,120         13735       PUBLIX       39,795         13743       CHASE BANK       3,900         13749       CVS       10,356         13751       F45 TRAINING       2,600         13753       MAMMA MIA PIZZERIA       2,600         13757       PRIME PEDIATRIC DENTAL GROUP       2,800         13761       HAIRDOCTORS       985         13763       COUNTRY WALK NAIL SPA       1,000         13765       GNC       1,400         13767       DENTAL TOTAL       1,800         13773       COUNTRY WALK VETERINARY CENTRE       1,600         13775       TERIYAKI MADNESS       1,600         13777       CLASSIC EYEBROW       1,000         137781       THE CELLULAR TOUCH       1,400         13783       OK BARBERSHOP       763         13785       COUNTRY WALK LIQUORS       1,370   | 13707 | JACKSON HEALTH SYSTEM          | 4,000  |
| 13717 PHYSICAL THERAPY NOW 895 13721 MASSAGE ENVY 3,047 13725 MOOYAH BURGERS FRIES SHAKES 1,750 13727 MAIL MART U.S.A. 1,000 13729 NIGHTOWL COOKIES 1,120 13735 PUBLIX 39,795 13743 CHASE BANK 3,900 13749 CVS 10,356 13751 F45 TRAINING 2,600 13753 MAMMA MIA PIZZERIA 2,600 13757 PRIME PEDIATRIC DENTAL GROUP 2,800 13761 HAIRDOCTORS 985 13763 COUNTRY WALK NAIL SPA 1,000 13765 GNC 1,400 13767 DENTAL TOTAL 1,800 13769 SUBWAY 1,600 13773 COUNTRY WALK VETERINARY CENTRE 1,600 13775 TERIYAKI MADNESS 1,600 13777 CLASSIC EYEBROW 1,000 13779 EUROPEAN WAX CENTER 1,400 13783 OK BARBERSHOP 763 13785 COUNTRY WALK LIQUORS 1,370 13787 WINGSTOP 1,600                                                                                                                                                                                                                                                                                                                                                                                                                                      | 13713 | FLEET FEET                     | 1,697  |
| 13721       MASSAGE ENVY       3,047         13725       MOOYAH BURGERS FRIES SHAKES       1,750         13727       MAIL MART U.S.A.       1,000         13729       NIGHTOWL COOKIES       1,120         13735       PUBLIX       39,795         13743       CHASE BANK       3,900         13749       CVS       10,356         13751       F45 TRAINING       2,600         13753       MAMMA MIA PIZZERIA       2,600         13757       PRIME PEDIATRIC DENTAL GROUP       2,800         13761       HAIRDOCTORS       985         13763       COUNTRY WALK NAIL SPA       1,000         13765       GNC       1,400         13767       DENTAL TOTAL       1,800         13773       COUNTRY WALK VETERINARY CENTRE       1,600         13775       TERIYAKI MADNESS       1,600         13777       CLASSIC EYEBROW       1,000         13779       EUROPEAN WAX CENTER       1,400         13781       THE CELLULAR TOUCH       1,400         13783       OK BARBERSHOP       763         13785       COUNTRY WALK LIQUORS       1,370         13789       WELLS FARGO BANK       2,900 | 13715 | DOMINO'S PIZZA                 | 1,135  |
| 13725 MOOYAH BURGERS FRIES SHAKES 1,750 13727 MAIL MART U.S.A. 1,000 13729 NIGHTOWL COOKIES 1,120 13735 PUBLIX 39,795 13743 CHASE BANK 3,900 13749 CVS 10,356 13751 F45 TRAINING 2,600 13753 MAMMA MIA PIZZERIA 2,600 13757 PRIME PEDIATRIC DENTAL GROUP 2,800 13761 HAIRDOCTORS 985 13763 COUNTRY WALK NAIL SPA 1,000 13765 GNC 1,400 13767 DENTAL TOTAL 1,800 13769 SUBWAY 1,600 13773 COUNTRY WALK VETERINARY CENTRE 1,600 13775 TERIYAKI MADNESS 1,600 13777 CLASSIC EYEBROW 1,000 13779 EUROPEAN WAX CENTER 1,400 13781 THE CELLULAR TOUCH 1,400 13783 OK BARBERSHOP 763 13785 COUNTRY WALK LIQUORS 1,370 13787 WINGSTOP 1,600                                                                                                                                                                                                                                                                                                                                                                                                                                                               | 13717 | PHYSICAL THERAPY NOW           | 895    |
| 13727 MAIL MART U.S.A. 1,000 13729 NIGHTOWL COOKIES 1,120 13735 PUBLIX 39,795 13743 CHASE BANK 3,900 13749 CVS 10,356 13751 F45 TRAINING 2,600 13753 MAMMA MIA PIZZERIA 2,600 13757 PRIME PEDIATRIC DENTAL GROUP 2,800 13761 HAIRDOCTORS 985 13763 COUNTRY WALK NAIL SPA 1,000 13765 GNC 1,400 13767 DENTAL TOTAL 1,800 13769 SUBWAY 1,600 13773 COUNTRY WALK VETERINARY CENTRE 1,600 13775 TERIYAKI MADNESS 1,600 13777 CLASSIC EYEBROW 1,000 13779 EUROPEAN WAX CENTER 1,400 13781 THE CELLULAR TOUCH 1,400 13783 OK BARBERSHOP 763 13785 COUNTRY WALK LIQUORS 1,370 13787 WINGSTOP 1,600                                                                                                                                                                                                                                                                                                                                                                                                                                                                                                       | 13721 | MASSAGE ENVY                   | 3,047  |
| 13729 NIGHTOWL COOKIES 1,120 13735 PUBLIX 39,795 13743 CHASE BANK 3,900 13749 CVS 10,356 13751 F45 TRAINING 2,600 13753 MAMMA MIA PIZZERIA 2,600 13757 PRIME PEDIATRIC DENTAL GROUP 2,800 13761 HAIRDOCTORS 985 13763 COUNTRY WALK NAIL SPA 1,000 13765 GNC 1,400 13767 DENTAL TOTAL 1,800 13769 SUBWAY 1,600 13773 COUNTRY WALK VETERINARY CENTRE 1,600 13775 TERIYAKI MADNESS 1,600 13777 CLASSIC EYEBROW 1,000 13779 EUROPEAN WAX CENTER 1,400 13781 THE CELLULAR TOUCH 1,400 13783 OK BARBERSHOP 763 13785 COUNTRY WALK LIQUORS 1,370 13787 WINGSTOP 1,600                                                                                                                                                                                                                                                                                                                                                                                                                                                                                                                                    | 13725 | MOOYAH BURGERS FRIES SHAKES    | 1,750  |
| 13735 PUBLIX 39,795 13743 CHASE BANK 3,900 13749 CVS 10,356 13751 F45 TRAINING 2,600 13757 PRIME PEDIATRIC DENTAL GROUP 2,800 13761 HAIRDOCTORS 985 13763 COUNTRY WALK NAIL SPA 1,000 13765 GNC 1,400 13767 DENTAL TOTAL 1,800 13769 SUBWAY 1,600 13773 COUNTRY WALK VETERINARY CENTRE 1,600 13775 TERIYASKI MADNESS 1,600 13777 CLASSIC EYEBROW 1,000 13779 EUROPEAN WAX CENTER 1,400 13781 THE CELLULAR TOUCH 1,400 13783 OK BARBERSHOP 763 13785 COUNTRY WALK LIQUORS 1,370 13787 WINGSTOP 1,600                                                                                                                                                                                                                                                                                                                                                                                                                                                                                                                                                                                               | 13727 | MAIL MART U.S.A.               | 1,000  |
| 13743 CHASE BANK 3,900 13749 CVS 10,356 13751 F45 TRAINING 2,600 13753 MAMMA MIA PIZZERIA 2,600 13757 PRIME PEDIATRIC DENTAL GROUP 2,800 13761 HAIRDOCTORS 985 13763 COUNTRY WALK NAIL SPA 1,000 13765 GNC 1,400 13767 DENTAL TOTAL 1,800 13769 SUBWAY 1,600 13773 COUNTRY WALK VETERINARY CENTRE 1,600 13775 TERIYAKI MADNESS 1,600 13777 CLASSIC EYEBROW 1,000 13779 EUROPEAN WAX CENTER 1,400 13781 THE CELLULAR TOUCH 1,400 13783 OK BARBERSHOP 763 13785 COUNTRY WALK LIQUORS 1,370 13787 WINGSTOP 1,600                                                                                                                                                                                                                                                                                                                                                                                                                                                                                                                                                                                     | 13729 | NIGHTOWL COOKIES               | 1,120  |
| 13749 CVS 10,356 13751 F45 TRAINING 2,600 13753 MAMMA MIA PIZZERIA 2,600 13757 PRIME PEDIATRIC DENTAL GROUP 2,800 13761 HAIRDOCTORS 985 13763 COUNTRY WALK NAIL SPA 1,000 13765 GNC 1,400 13767 DENTAL TOTAL 1,800 13769 SUBWAY 1,600 13773 COUNTRY WALK VETERINARY CENTRE 1,600 13775 TERIYAKI MADNESS 1,600 13777 CLASSIC EYEBROW 1,000 13779 EUROPEAN WAX CENTER 1,400 13781 THE CELLULAR TOUCH 1,400 13783 OK BARBERSHOP 763 13785 COUNTRY WALK LIQUORS 1,370 13787 WINGSTOP 1,600                                                                                                                                                                                                                                                                                                                                                                                                                                                                                                                                                                                                            | 13735 | PUBLIX                         | 39,795 |
| 13751 F45 TRAINING 2,600 13753 MAMMA MIA PIZZERIA 2,600 13757 PRIME PEDIATRIC DENTAL GROUP 2,800 13761 HAIRDOCTORS 985 13763 COUNTRY WALK NAIL SPA 1,000 13765 GNC 1,400 13767 DENTAL TOTAL 1,800 13769 SUBWAY 1,600 13773 COUNTRY WALK VETERINARY CENTRE 1,600 13775 TERIYAKI MADNESS 1,600 13777 CLASSIC EYEBROW 1,000 13779 EUROPEAN WAX CENTER 1,400 13781 THE CELLULAR TOUCH 1,400 13783 OK BARBERSHOP 763 13785 COUNTRY WALK LIQUORS 1,370 13787 WINGSTOP 1,600                                                                                                                                                                                                                                                                                                                                                                                                                                                                                                                                                                                                                             | 13743 | CHASE BANK                     | 3,900  |
| 13753       MAMMA MIA PIZZERIA       2,600         13757       PRIME PEDIATRIC DENTAL GROUP       2,800         13761       HAIRDOCTORS       985         13763       COUNTRY WALK NAIL SPA       1,000         13765       GNC       1,400         13767       DENTAL TOTAL       1,800         13769       SUBWAY       1,600         13773       COUNTRY WALK VETERINARY CENTRE       1,600         13775       TERIYAKI MADNESS       1,600         13777       CLASSIC EYEBROW       1,000         13779       EUROPEAN WAX CENTER       1,400         13781       THE CELLULAR TOUCH       1,400         13783       OK BARBERSHOP       763         13785       COUNTRY WALK LIQUORS       1,370         13787       WINGSTOP       1,600         13789       WELLS FARGO BANK       2,900                                                                                                                                                                                                                                                                                                 | 13749 | CVS                            | 10,356 |
| 13757 PRIME PEDIATRIC DENTAL GROUP 2,800 13761 HAIRDOCTORS 985 13763 COUNTRY WALK NAIL SPA 1,000 13765 GNC 1,400 13767 DENTAL TOTAL 1,800 13776 SUBWAY 1,600 13773 COUNTRY WALK VETERINARY CENTRE 1,600 13775 TERIYAKI MADNESS 1,600 13777 CLASSIC EYEBROW 1,000 13779 EUROPEAN WAX CENTER 1,400 13781 THE CELLULAR TOUCH 1,400 13783 OK BARBERSHOP 763 13785 COUNTRY WALK LIQUORS 1,370 13787 WINGSTOP 1,600                                                                                                                                                                                                                                                                                                                                                                                                                                                                                                                                                                                                                                                                                     | 13751 | F45 TRAINING                   | 2,600  |
| 13761 HAIRDOCTORS 985 13763 COUNTRY WALK NAIL SPA 1,000 13765 GNC 1,400 13767 DENTAL TOTAL 1,800 13779 SUBWAY 1,600 13773 COUNTRY WALK VETERINARY CENTRE 1,600 13775 TERIYAKI MADNESS 1,600 13777 CLASSIC EYEBROW 1,000 13779 EUROPEAN WAX CENTER 1,400 13781 THE CELLULAR TOUCH 1,400 13783 OK BARBERSHOP 763 13785 COUNTRY WALK LIQUORS 1,370 13787 WINGSTOP 1,600                                                                                                                                                                                                                                                                                                                                                                                                                                                                                                                                                                                                                                                                                                                              | 13753 | MAMMA MIA PIZZERIA             | 2,600  |
| 13763 COUNTRY WALK NAIL SPA 1,000 13765 GNC 1,400 13767 DENTAL TOTAL 1,800 13769 SUBWAY 1,600 13773 COUNTRY WALK VETERINARY CENTRE 1,600 13775 TERIYAKI MADNESS 1,600 13777 CLASSIC EYEBROW 1,000 13779 EUROPEAN WAX CENTER 1,400 13781 THE CELLULAR TOUCH 1,400 13783 OK BARBERSHOP 763 13785 COUNTRY WALK LIQUORS 1,370 13787 WINGSTOP 1,600                                                                                                                                                                                                                                                                                                                                                                                                                                                                                                                                                                                                                                                                                                                                                    | 13757 | PRIME PEDIATRIC DENTAL GROUP   | 2,800  |
| 13765 GNC 1,400 13767 DENTAL TOTAL 1,800 13769 SUBWAY 1,600 13773 COUNTRY WALK VETERINARY CENTRE 1,600 13775 TERIYAKI MADNESS 1,600 13777 CLASSIC EYEBROW 1,000 13779 EUROPEAN WAX CENTER 1,400 13781 THE CELLULAR TOUCH 1,400 13783 OK BARBERSHOP 763 13785 COUNTRY WALK LIQUORS 1,370 13787 WINGSTOP 1,600                                                                                                                                                                                                                                                                                                                                                                                                                                                                                                                                                                                                                                                                                                                                                                                      | 13761 | HAIRDOCTORS                    | 985    |
| 13767 DENTAL TOTAL 1,800 13769 SUBWAY 1,600 13773 COUNTRY WALK VETERINARY CENTRE 1,600 13775 TERIYAKI MADNESS 1,600 13777 CLASSIC EYEBROW 1,000 13779 EUROPEAN WAX CENTER 1,400 13781 THE CELLULAR TOUCH 1,400 13783 OK BARBERSHOP 763 13785 COUNTRY WALK LIQUORS 1,370 13787 WINGSTOP 1,600                                                                                                                                                                                                                                                                                                                                                                                                                                                                                                                                                                                                                                                                                                                                                                                                      | 13763 | COUNTRY WALK NAIL SPA          | 1,000  |
| 13769 SUBWAY 1,600 13773 COUNTRY WALK VETERINARY CENTRE 1,600 13775 TERIYAKI MADNESS 1,600 13777 CLASSIC EYEBROW 1,000 13779 EUROPEAN WAX CENTER 1,400 13781 THE CELLULAR TOUCH 1,400 13783 OK BARBERSHOP 763 13785 COUNTRY WALK LIQUORS 1,370 13787 WINGSTOP 1,600                                                                                                                                                                                                                                                                                                                                                                                                                                                                                                                                                                                                                                                                                                                                                                                                                               | 13765 | GNC                            | 1,400  |
| 13773       COUNTRY WALK VETERINARY CENTRE       1,600         13775       TERIYAKI MADNESS       1,600         13777       CLASSIC EYEBROW       1,000         13779       EUROPEAN WAX CENTER       1,400         13781       THE CELLULAR TOUCH       1,400         13783       OK BARBERSHOP       763         13785       COUNTRY WALK LIQUORS       1,370         13787       WINGSTOP       1,600         13789       WELLS FARGO BANK       2,900                                                                                                                                                                                                                                                                                                                                                                                                                                                                                                                                                                                                                                         | 13767 | DENTAL TOTAL                   | 1,800  |
| 13775       TERIYAKI MADNESS       1,600         13777       CLASSIC EYEBROW       1,000         13779       EUROPEAN WAX CENTER       1,400         13781       THE CELLULAR TOUCH       1,400         13783       OK BARBERSHOP       763         13785       COUNTRY WALK LIQUORS       1,370         13787       WINGSTOP       1,600         13789       WELLS FARGO BANK       2,900                                                                                                                                                                                                                                                                                                                                                                                                                                                                                                                                                                                                                                                                                                        | 13769 | SUBWAY                         | 1,600  |
| 13777       CLASSIC EYEBROW       1,000         13779       EUROPEAN WAX CENTER       1,400         13781       THE CELLULAR TOUCH       1,400         13783       OK BARBERSHOP       763         13785       COUNTRY WALK LIQUORS       1,370         13787       WINGSTOP       1,600         13789       WELLS FARGO BANK       2,900                                                                                                                                                                                                                                                                                                                                                                                                                                                                                                                                                                                                                                                                                                                                                         | 13773 | COUNTRY WALK VETERINARY CENTRE | 1,600  |
| 13779       EUROPEAN WAX CENTER       1,400         13781       THE CELLULAR TOUCH       1,400         13783       OK BARBERSHOP       763         13785       COUNTRY WALK LIQUORS       1,370         13787       WINGSTOP       1,600         13789       WELLS FARGO BANK       2,900                                                                                                                                                                                                                                                                                                                                                                                                                                                                                                                                                                                                                                                                                                                                                                                                         | 13775 | TERIYAKI MADNESS               | 1,600  |
| 13781       THE CELLULAR TOUCH       1,400         13783       OK BARBERSHOP       763         13785       COUNTRY WALK LIQUORS       1,370         13787       WINGSTOP       1,600         13789       WELLS FARGO BANK       2,900                                                                                                                                                                                                                                                                                                                                                                                                                                                                                                                                                                                                                                                                                                                                                                                                                                                             | 13777 | CLASSIC EYEBROW                | 1,000  |
| 13783         OK BARBERSHOP         763           13785         COUNTRY WALK LIQUORS         1,370           13787         WINGSTOP         1,600           13789         WELLS FARGO BANK         2,900                                                                                                                                                                                                                                                                                                                                                                                                                                                                                                                                                                                                                                                                                                                                                                                                                                                                                          | 13779 | EUROPEAN WAX CENTER            | 1,400  |
| 13785         COUNTRY WALK LIQUORS         1,370           13787         WINGSTOP         1,600           13789         WELLS FARGO BANK         2,900                                                                                                                                                                                                                                                                                                                                                                                                                                                                                                                                                                                                                                                                                                                                                                                                                                                                                                                                            | 13781 | THE CELLULAR TOUCH             | 1,400  |
| 13787 WINGSTOP 1,600<br>13789 WELLS FARGO BANK 2,900                                                                                                                                                                                                                                                                                                                                                                                                                                                                                                                                                                                                                                                                                                                                                                                                                                                                                                                                                                                                                                              | 13783 | OK BARBERSHOP                  | 763    |
| 13789 WELLS FARGO BANK 2,900                                                                                                                                                                                                                                                                                                                                                                                                                                                                                                                                                                                                                                                                                                                                                                                                                                                                                                                                                                                                                                                                      | 13785 | COUNTRY WALK LIQUORS           | 1,370  |
|                                                                                                                                                                                                                                                                                                                                                                                                                                                                                                                                                                                                                                                                                                                                                                                                                                                                                                                                                                                                                                                                                                   | 13787 | WINGSTOP                       | 1,600  |
| CABLE FPL FIBERNET, LLC 0                                                                                                                                                                                                                                                                                                                                                                                                                                                                                                                                                                                                                                                                                                                                                                                                                                                                                                                                                                                                                                                                         | 13789 | WELLS FARGO BANK               | 2,900  |
|                                                                                                                                                                                                                                                                                                                                                                                                                                                                                                                                                                                                                                                                                                                                                                                                                                                                                                                                                                                                                                                                                                   | CABLE | FPL FIBERNET, LLC              | 0      |