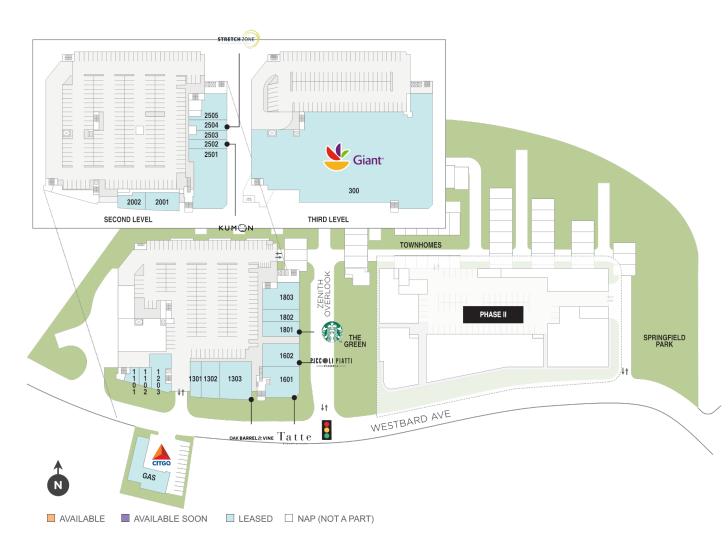

### Center Size: 125,615

| SPACE | TENANT                      | SF     |
|-------|-----------------------------|--------|
| 1101  | WESTWOOD BARBER SHOP        | 865    |
| 1102  | SILVER & SONS BBQ           | 803    |
| 1103  | US POST OFFICE              | 2,819  |
| 1301  | VOORTHUIS OPTICIANS         | 1,487  |
| 1302  | MINDZERO                    | 2,769  |
| 1303  | OAK BARREL & VINE           | 5,000  |
| 1601  | TATTE BAKERY & CAFE         | 4,055  |
| 1602  | PICCOLI PIATTI PIZZERIA     | 3,690  |
| 1801  | STARBUCKS                   | 2,300  |
| 1802  | DISTRICT DABBLELAB          | 1,643  |
| 1803  | SENSE OF THAI               | 4,262  |
| 2001  | CELIA'S SALON               | 2,470  |
| 2002  | CHLOE'S NAILS + CO.         | 2,412  |
| 2501  | REGENCY CENTERS MANAGEMENT  | 9,563  |
| 2502  | KUMON MATH & READING CENTER | 1,594  |
| 2503  | WESTBARD DENTAL             | 1,397  |
| 2504  | STRETCH ZONE                | 1,456  |
| 2505  | 1 TO 1 FITNESS              | 3,332  |
| 300   | GIANT                       | 73,698 |
| GAS   | CITGO                       | 18,128 |
|       |                             |        |

Regency<sup>•</sup> Centers. Andrew Kabat Leasing Contact 703 442 4300
andrewkabat@regencycenters.com

Updated: Aug 13 2025 ©2025 Regency Centers, L.P.

This site plan is not a representation, warranty or guarantee as to size, location, identity of any tenant, the suite number, address or any other physical indicator or parameter of the property and for use as approximated information only. The improvements are subject to changes, additions, and deletions as the architect, landlord, or any governmental agency may direct or determine in their absolute discretion.

### Regency<sup>.</sup> Centers.

Andrew Kabat Leasing Contact 703 442 4300
andrewkabat@regencycenters.com

Updated: Aug 13 2025

©2025 Regency Centers, L.P.

This site plan is not a representation, warranty or guarantee as to size, location, identity of any tenant, the suite number, address or any other physical indicator or parameter of the property and for use as approximated information only. The improvements are subject to changes, additions, and deletions as the architect, landlord, or any governmental agency may direct or determine in their absolute discretion.