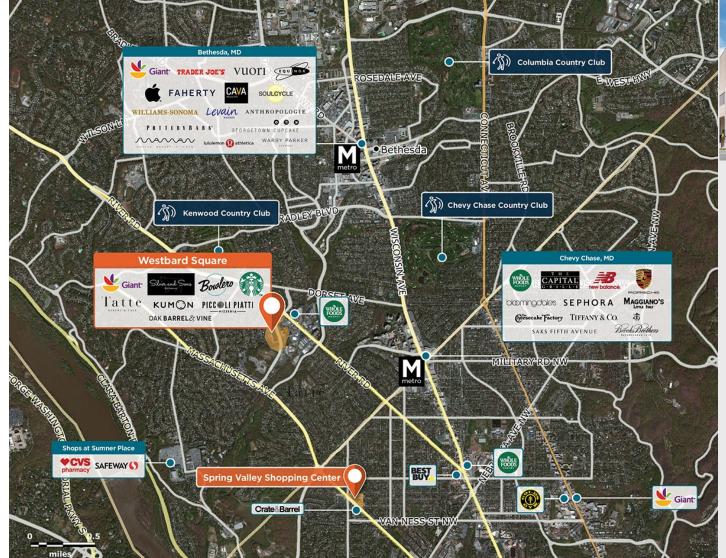

## Westbard Square

♀ 5335 Westbard Avenue, Bethesda, MD 20816

A current redevelopment with 22 acres in Bethesda, one of the most affluent communities in the DC area.

Center Size: 125,615 Spaces Available: 0

#### Within 3 Miles

| Population            | 152,614     |
|-----------------------|-------------|
| Avg. Household Income | 247,043     |
| Avg. Home Value       | \$1,288,315 |
| Annual Visits         | 535,979     |
| Vehicles Per Day      | 34,307      |

# Westbard Square

♀ 5335 Westbard Avenue, Bethesda, MD 20816