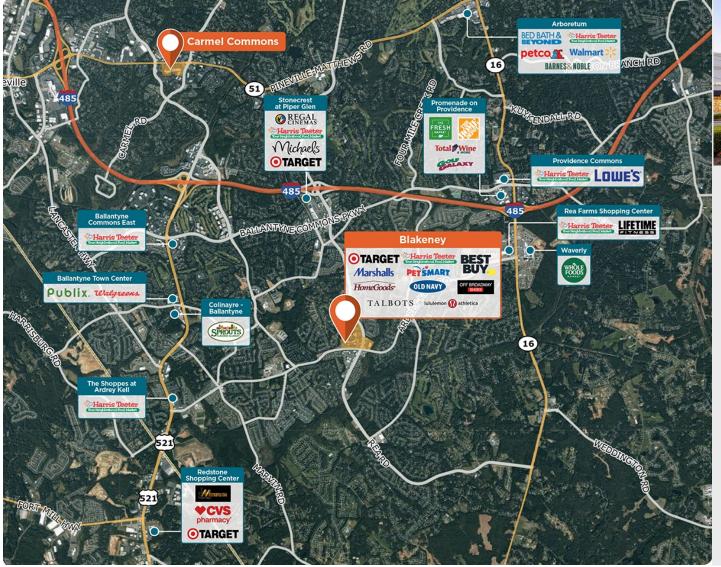

9720 Rea Rd, Charlotte, NC 28277

A Gem in South Charlotte: the neighborhood shopping, dining, and event district.

Center Size: 542,761 Spaces Available: 0

### Within 3 Miles

Population 76,603 Avg. Household Income 206,840 Avg. Home Value \$701,522

Annual Visits 7,173,731 Vehicles Per Day 31,000

Regency Centers.

**Leslie Mintz**Leasing Contact

**404 575 3296** 