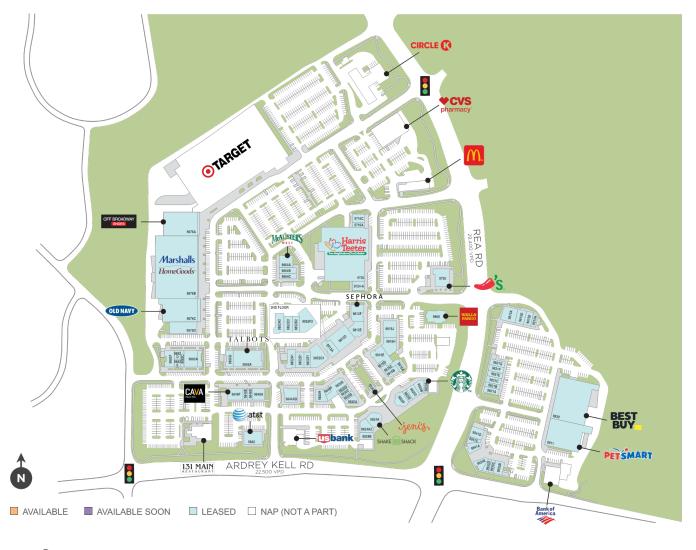

■ lesliemintz@regencycenters.com

Updated: Aug 26 2025

**♀** 9720 Rea Rd, Charlotte, NC 28277

| SPACE  | TENANT                     | SF     |  |  |
|--------|----------------------------|--------|--|--|
| 100K   | JENI'S SPLENDID ICE CREAMS | 860    |  |  |
| 9716A  | SCENTHOUND                 | 1,200  |  |  |
| 9716C  | MYNEWFLOOR.COM             | 2,316  |  |  |
| 9720   | HARRIS TEETER              | 48,756 |  |  |
| 9724A  | VIP NAILS                  | 2,316  |  |  |
| 9730   | CHILIS RESTAURANT          | 5,700  |  |  |
| 9808   | WELLS FARGO BANK           | 4,000  |  |  |
| 9812A  | HARMONY SALON              | 2,973  |  |  |
| 9812D  | BANANA REPUBLIC            | 9,265  |  |  |
| 9812E  | EVEREVE                    | 3,768  |  |  |
| 9812F  | SEPHORA                    | 4,648  |  |  |
| 9815A  | CHASE BANK                 | 4,000  |  |  |
| 9815D  | CONTE'S BIKE SHOP          | 3,835  |  |  |
| 9815E  | STRETCHLAB                 | 1,290  |  |  |
| 9815H  | CITY CIGAR CO.             | 1,104  |  |  |
| 9816A  | PIO PIO                    | 1,264  |  |  |
| 9816B  | BOEM                       | 1,467  |  |  |
| 9816C  | THE SHADE STORE            | 1,442  |  |  |
| 9816D  | COUTURE LASH               | 800    |  |  |
| 9816E  | LULULEMON                  | 4,502  |  |  |
| 9816H  | BATH & BODY WORKS          | 3,756  |  |  |
| 9816J  | BURTONS GRILL & BAR        | 4,840  |  |  |
| 9820A  | STARBUCKS                  | 1,800  |  |  |
| 9820B  | COLD STONE CREAMERY        | 1,570  |  |  |
| 9820C  | FIVE GUYS BURGERS & FRIES  | 2,392  |  |  |
| 9820E  | GRECO FRESH GRILL          | 1,192  |  |  |
| 9820F  | BRIXX PIZZA                | 3,220  |  |  |
| 9824A  | SHAKE SHACK                | 3,192  |  |  |
| 9824A2 | ALLOY PERSONAL TRAINING    | 3,060  |  |  |
| 9824B  | AAHAAR25                   | 2,280  |  |  |
| 9830A  | BLUE MERCURY               | 2,119  |  |  |
| 9830B  | LOVESAC                    | 1,113  |  |  |
| 9830C  | FRANCESCA'S COLLECTIONS    | 1,200  |  |  |

1 of 3

Regency Centers.

**Leslie Mintz**Leasing Contact

**404 575 3296** 

lesliemintz@regencycenters.com

Updated: Aug 26 2025

**♀** 9720 Rea Rd, Charlotte, NC 28277

| SPACE  | TENANT                        | SF     |
|--------|-------------------------------|--------|
| 9830D  | HAZELNUTS CREPERIE            | 985    |
| 9830E  | AERIE                         | 4,509  |
| 9830F  | WAXHAW CANDLE                 | 895    |
| 9830H  | CREATIVE BY NATURE HOME       | 2,656  |
| 9831A  | SMOOTHIE KING                 | 1,382  |
| 9831B  | SPORT CLIPS                   | 1,060  |
| 9831C  | ANTHONY & SYLVAN POOLS        | 2,950  |
| 9831E  | WINESTORE                     | 1,324  |
| 9831F  | OMAHA STEAKS                  | 1,320  |
| 9831G  | GREAT RETAIL COMING           | 2,084  |
| 9839   | BEST BUY                      | 30,000 |
| 9840   | AT&T                          | 4,860  |
| 9844AB | СНОРТ                         | 3,711  |
| 9848A  | J. JILL                       | 3,200  |
| 9848D  | CLEARSMILE ORTHODONTICS       | 1,716  |
| 9848E  | JIMMY JOHN'S GOURMET SANDWICH | 1,196  |
| 9848F  | CAVA                          | 3,587  |
| 9852A1 | LIZARD THICKET                | 3,765  |
| 9852A2 | MY GYM                        | 2,566  |
| 9852C2 | NOAH'S ART                    | 1,192  |
| 9852D1 | LA EAST                       | 1,195  |
| 9852D2 | ATHA YOGA                     | 2,324  |
| 9852E1 | CASUAL ELEGANCE               | 2,452  |
| 9852F2 | SOLA SALON STUDIOS            | 4,617  |
| 9852G1 | WHITE HOUSE/BLACK MARKET      | 3,525  |
| 9856A  | TALBOT'S                      | 9,000  |
| 9856G  | ICRYO                         | 2,261  |
| 9864A  | MCALISTER'S DELI              | 3,900  |
| 9864B  | QC CHIRO                      | 1,604  |
| 9864C  | ТСВУ                          | 1,657  |
| 9876A  | RACK ROOM SHOES               | 18,000 |
| 9876B  | MARSHALLS/HOMEGOODS           | 55,000 |
| 9876C  | OLD NAVY                      | 15,408 |

2 of 3

Regency Centers.

**Leslie Mintz**Leasing Contact

**404 575 3296** 

lesliemintz@regencycenters.com

Updated: Aug 26 2025

**♀** 9720 Rea Rd, Charlotte, NC 28277

| SPACE | TENANT                | SF     |
|-------|-----------------------|--------|
| 9876D | PALMETTO MOON         | 6,000  |
| 9882A | VISIONWORKS           | 4,258  |
| 9882C | EUROPEAN WAX CENTER   | 1,386  |
| 9882D | MODERN ACUPUNCTURE    | 1,063  |
| 9882E | CLEAN YOUR DIRTY FACE | 850    |
| 9882F | OPEN RICE CHARLOTTE   | 3,650  |
| 9911  | PETSMART              | 20,219 |
| 9935B | ALOHA NAILS           | 2,328  |
| 9935C | PIGTAILS & CREWCUTS   | 1,204  |
| 9935D | THE UPS STORE         | 1,045  |
| 9935E | RAI LAY ASIAN FUSION  | 2,643  |
| 9941A | SALSARITA'S           | 2,403  |
| 9941C | JEFF'S BAGEL RUN      | 1,615  |
| 9941D | IDEAL DENTAL          | 2,328  |