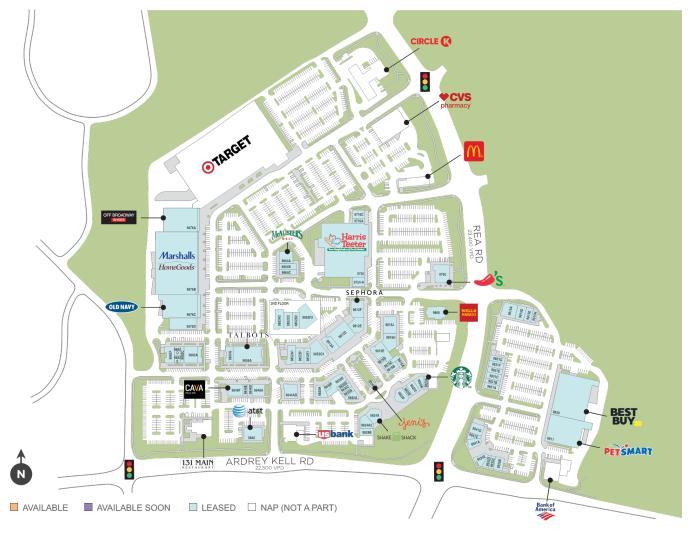

■ lesliemintz@regencycenters.com

Updated: Aug 26 2025

**♀** 9720 Rea Rd, Charlotte, NC 28277

| SPACE  | TENANT                     | SF     |  |  |
|--------|----------------------------|--------|--|--|
| 100K   | JENI'S SPLENDID ICE CREAMS | 860    |  |  |
| 9716A  | SCENTHOUND                 | 1,200  |  |  |
| 9716C  | MYNEWFLOOR.COM             | 2,316  |  |  |
| 9720   | HARRIS TEETER              | 48,756 |  |  |
| 9724A  | VIP NAILS                  | 2,316  |  |  |
| 9730   | CHILIS RESTAURANT          | 5,700  |  |  |
| 9808   | WELLS FARGO BANK           | 4,000  |  |  |
| 9812A  | HARMONY SALON              | 2,973  |  |  |
| 9812D  | BANANA REPUBLIC            | 9,265  |  |  |
| 9812E  | EVEREVE                    | 3,768  |  |  |
| 9812F  | SEPHORA                    | 4,648  |  |  |
| 9815A  | CHASE BANK                 | 4,000  |  |  |
| 9815D  | CONTE'S BIKE SHOP          | 3,835  |  |  |
| 9815E  | STRETCHLAB                 | 1,290  |  |  |
| 9815H  | CITY CIGAR CO.             | 1,104  |  |  |
| 9816A  | PIO PIO                    | 1,264  |  |  |
| 9816B  | BOEM                       | 1,467  |  |  |
| 9816C  | THE SHADE STORE            | 1,442  |  |  |
| 9816D  | COUTURE LASH               | 800    |  |  |
| 9816E  | LULULEMON                  | 4,502  |  |  |
| 9816H  | BATH & BODY WORKS          | 3,756  |  |  |
| 9816J  | BURTONS GRILL & BAR        | 4,840  |  |  |
| 9820A  | STARBUCKS                  | 1,800  |  |  |
| 9820B  | COLD STONE CREAMERY        | 1,570  |  |  |
| 9820C  | FIVE GUYS BURGERS & FRIES  | 2,392  |  |  |
| 9820E  | GRECO FRESH GRILL          | 1,192  |  |  |
| 9820F  | BRIXX PIZZA                | 3,220  |  |  |
| 9824A  | SHAKE SHACK                | 3,192  |  |  |
| 9824A2 | ALLOY PERSONAL TRAINING    | 3,060  |  |  |
| 9824B  | AAHAAR25                   | 2,280  |  |  |
| 9830A  | BLUE MERCURY               | 2,119  |  |  |
| 9830B  | LOVESAC                    | 1,113  |  |  |
| 9830C  | FRANCESCA'S COLLECTIONS    | 1,200  |  |  |

1 of 3

Regency Centers.

**Leslie Mintz**Leasing Contact

**404 575 3296** 

lesliemintz@regencycenters.com

Updated: Aug 26 2025

**♀** 9720 Rea Rd, Charlotte, NC 28277

| SPACE  | TENANT                        | SF     |
|--------|-------------------------------|--------|
| 9830D  | HAZELNUTS CREPERIE            | 985    |
| 9830E  | AERIE                         | 4,509  |
| 9830F  | WAXHAW CANDLE                 | 895    |
| 9830H  | CREATIVE BY NATURE HOME       | 2,656  |
| 9831A  | SMOOTHIE KING                 | 1,382  |
| 9831B  | SPORT CLIPS                   | 1,060  |
| 9831C  | ANTHONY & SYLVAN POOLS        | 2,950  |
| 9831E  | WINESTORE                     | 1,324  |
| 9831F  | OMAHA STEAKS                  | 1,320  |
| 9831G  | GREAT RETAIL COMING           | 2,084  |
| 9839   | BEST BUY                      | 30,000 |
| 9840   | AT&T                          | 4,860  |
| 9844AB | СНОРТ                         | 3,711  |
| 9848A  | J. JILL                       | 3,200  |
| 9848D  | CLEARSMILE ORTHODONTICS       | 1,716  |
| 9848E  | JIMMY JOHN'S GOURMET SANDWICH | 1,196  |
| 9848F  | CAVA                          | 3,587  |
| 9852A1 | LIZARD THICKET                | 3,765  |
| 9852A2 | MY GYM                        | 2,566  |
| 9852C2 | NOAH'S ART                    | 1,192  |
| 9852D1 | LA EAST                       | 1,195  |
| 9852D2 | ATHA YOGA                     | 2,324  |
| 9852E1 | CASUAL ELEGANCE               | 2,452  |
| 9852F2 | SOLA SALON STUDIOS            | 4,617  |
| 9852G1 | WHITE HOUSE/BLACK MARKET      | 3,525  |
| 9856A  | TALBOT'S                      | 9,000  |
| 9856G  | ICRYO                         | 2,261  |
| 9864A  | MCALISTER'S DELI              | 3,900  |
| 9864B  | QC CHIRO                      | 1,604  |
| 9864C  | ТСВУ                          | 1,657  |
| 9876A  | RACK ROOM SHOES               | 18,000 |
| 9876B  | MARSHALLS/HOMEGOODS           | 55,000 |
| 9876C  | OLD NAVY                      | 15,408 |

2 of 3

Regency Centers.

**Leslie Mintz**Leasing Contact

**404 575 3296** 

lesliemintz@regencycenters.com

Updated: Aug 26 2025

**♀** 9720 Rea Rd, Charlotte, NC 28277

| SPACE | TENANT                | SF     |
|-------|-----------------------|--------|
| 9876D | PALMETTO MOON         | 6,000  |
| 9882A | VISIONWORKS           | 4,258  |
| 9882C | EUROPEAN WAX CENTER   | 1,386  |
| 9882D | MODERN ACUPUNCTURE    | 1,063  |
| 9882E | CLEAN YOUR DIRTY FACE | 850    |
| 9882F | OPEN RICE CHARLOTTE   | 3,650  |
| 9911  | PETSMART              | 20,219 |
| 9935B | ALOHA NAILS           | 2,328  |
| 9935C | PIGTAILS & CREWCUTS   | 1,204  |
| 9935D | THE UPS STORE         | 1,045  |
| 9935E | RAI LAY ASIAN FUSION  | 2,643  |
| 9941A | SALSARITA'S           | 2,403  |
| 9941C | JEFF'S BAGEL RUN      | 1,615  |
| 9941D | IDEAL DENTAL          | 2,328  |