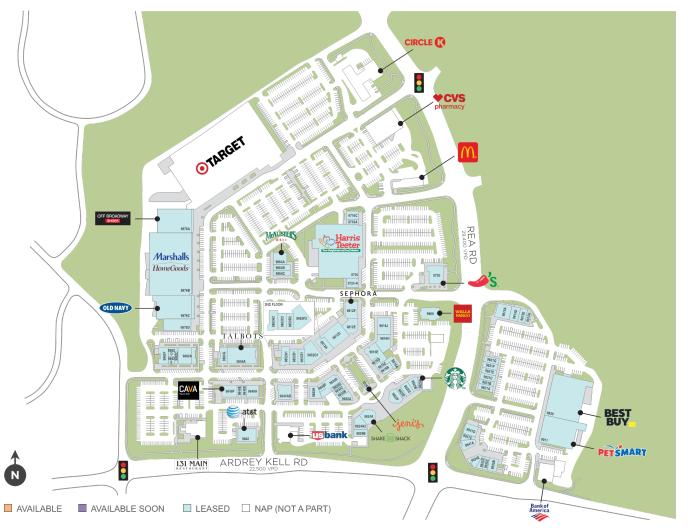

9720 Rea Rd, Charlotte, NC 28277

A Gem in South Charlotte: the neighborhood shopping, dining, and event district.

Center Size: 542,761 Spaces Available: 0

■ lesliemintz@regencycenters.com

Updated: Aug 26 2025

**♀** 9720 Rea Rd, Charlotte, NC 28277

| SPACE  | TENANT                     | SF     |  |  |
|--------|----------------------------|--------|--|--|
| 100K   | JENI'S SPLENDID ICE CREAMS | 860    |  |  |
| 9716A  | SCENTHOUND                 | 1,200  |  |  |
| 9716C  | MYNEWFLOOR.COM             | 2,316  |  |  |
| 9720   | HARRIS TEETER              | 48,756 |  |  |
| 9724A  | VIP NAILS                  | 2,316  |  |  |
| 9730   | CHILIS RESTAURANT          | 5,700  |  |  |
| 9808   | WELLS FARGO BANK           | 4,000  |  |  |
| 9812A  | HARMONY SALON              | 2,973  |  |  |
| 9812D  | BANANA REPUBLIC            | 9,265  |  |  |
| 9812E  | EVEREVE                    | 3,768  |  |  |
| 9812F  | SEPHORA                    | 4,648  |  |  |
| 9815A  | CHASE BANK                 | 4,000  |  |  |
| 9815D  | CONTE'S BIKE SHOP          | 3,835  |  |  |
| 9815E  | STRETCHLAB                 | 1,290  |  |  |
| 9815H  | CITY CIGAR CO.             | 1,104  |  |  |
| 9816A  | PIO PIO                    | 1,264  |  |  |
| 9816B  | BOEM                       | 1,467  |  |  |
| 9816C  | THE SHADE STORE            | 1,442  |  |  |
| 9816D  | COUTURE LASH               | 800    |  |  |
| 9816E  | LULULEMON                  | 4,502  |  |  |
| 9816H  | BATH & BODY WORKS          | 3,756  |  |  |
| 9816J  | BURTONS GRILL & BAR        | 4,840  |  |  |
| 9820A  | STARBUCKS                  | 1,800  |  |  |
| 9820B  | COLD STONE CREAMERY        | 1,570  |  |  |
| 9820C  | FIVE GUYS BURGERS & FRIES  | 2,392  |  |  |
| 9820E  | GRECO FRESH GRILL          | 1,192  |  |  |
| 9820F  | BRIXX PIZZA                | 3,220  |  |  |
| 9824A  | SHAKE SHACK                | 3,192  |  |  |
| 9824A2 | ALLOY PERSONAL TRAINING    | 3,060  |  |  |
| 9824B  | AAHAAR25                   | 2,280  |  |  |
| 9830A  | BLUE MERCURY               | 2,119  |  |  |
| 9830B  | LOVESAC                    | 1,113  |  |  |
| 9830C  | FRANCESCA'S COLLECTIONS    | 1,200  |  |  |

1 of 3

Regency Centers.

**Leslie Mintz**Leasing Contact

**404 575 3296** 

lesliemintz@regencycenters.com

Updated: Aug 26 2025

**♀** 9720 Rea Rd, Charlotte, NC 28277

| SPACE  | TENANT                        | SF     |
|--------|-------------------------------|--------|
| 9830D  | HAZELNUTS CREPERIE            | 985    |
| 9830E  | AERIE                         | 4,509  |
| 9830F  | WAXHAW CANDLE                 | 895    |
| 9830H  | CREATIVE BY NATURE HOME       | 2,656  |
| 9831A  | SMOOTHIE KING                 | 1,382  |
| 9831B  | SPORT CLIPS                   | 1,060  |
| 9831C  | ANTHONY & SYLVAN POOLS        | 2,950  |
| 9831E  | WINESTORE                     | 1,324  |
| 9831F  | OMAHA STEAKS                  | 1,320  |
| 9831G  | GREAT RETAIL COMING           | 2,084  |
| 9839   | BEST BUY                      | 30,000 |
| 9840   | AT&T                          | 4,860  |
| 9844AB | СНОРТ                         | 3,711  |
| 9848A  | J. JILL                       | 3,200  |
| 9848D  | CLEARSMILE ORTHODONTICS       | 1,716  |
| 9848E  | JIMMY JOHN'S GOURMET SANDWICH | 1,196  |
| 9848F  | CAVA                          | 3,587  |
| 9852A1 | LIZARD THICKET                | 3,765  |
| 9852A2 | MY GYM                        | 2,566  |
| 9852C2 | NOAH'S ART                    | 1,192  |
| 9852D1 | LA EAST                       | 1,195  |
| 9852D2 | ATHA YOGA                     | 2,324  |
| 9852E1 | CASUAL ELEGANCE               | 2,452  |
| 9852F2 | SOLA SALON STUDIOS            | 4,617  |
| 9852G1 | WHITE HOUSE/BLACK MARKET      | 3,525  |
| 9856A  | TALBOT'S                      | 9,000  |
| 9856G  | ICRYO                         | 2,261  |
| 9864A  | MCALISTER'S DELI              | 3,900  |
| 9864B  | QC CHIRO                      | 1,604  |
| 9864C  | ТСВУ                          | 1,657  |
| 9876A  | RACK ROOM SHOES               | 18,000 |
| 9876B  | MARSHALLS/HOMEGOODS           | 55,000 |
| 9876C  | OLD NAVY                      | 15,408 |

2 of 3

Regency Centers.

**Leslie Mintz**Leasing Contact

**404 575 3296** 

lesliemintz@regencycenters.com

Updated: Aug 26 2025

**♀** 9720 Rea Rd, Charlotte, NC 28277

| SPACE | TENANT                | SF     |
|-------|-----------------------|--------|
| 9876D | PALMETTO MOON         | 6,000  |
| 9882A | VISIONWORKS           | 4,258  |
| 9882C | EUROPEAN WAX CENTER   | 1,386  |
| 9882D | MODERN ACUPUNCTURE    | 1,063  |
| 9882E | CLEAN YOUR DIRTY FACE | 850    |
| 9882F | OPEN RICE CHARLOTTE   | 3,650  |
| 9911  | PETSMART              | 20,219 |
| 9935B | ALOHA NAILS           | 2,328  |
| 9935C | PIGTAILS & CREWCUTS   | 1,204  |
| 9935D | THE UPS STORE         | 1,045  |
| 9935E | RAI LAY ASIAN FUSION  | 2,643  |
| 9941A | SALSARITA'S           | 2,403  |
| 9941C | JEFF'S BAGEL RUN      | 1,615  |
| 9941D | IDEAL DENTAL          | 2,328  |