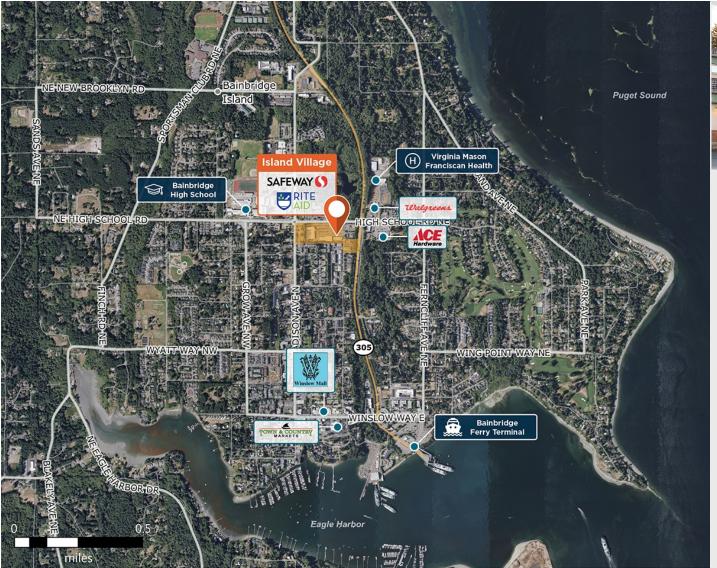

## Island Village

**253** High School Rd NE, Bainbridge Island, WA 98110

A core grocery and drug store anchored "town center" in the community of Bainbridge Island

Center Size: 105,851 Spaces Available: 0

## Island Village

**?** 253 High School Rd NE, Bainbridge Island, WA 98110