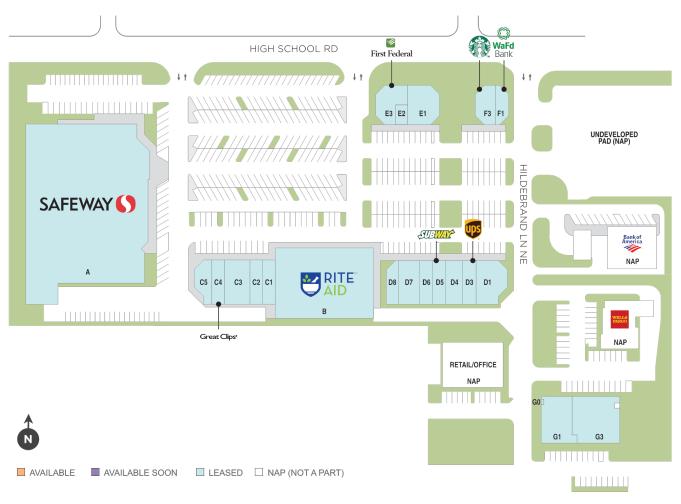

## **Center Size: 105,851**

| SPACE | TENANT                       | SF     |
|-------|------------------------------|--------|
| Α     | SAFEWAY                      | 48,673 |
| В     | RITE AID                     | 20,280 |
| C1    | STAR NAILS                   | 1,474  |
| C2    | CLUB PILATES                 | 1,474  |
| C3    | SOLE MATES                   | 2,680  |
| C4    | GREAT CLIPS                  | 1,139  |
| C5    | BECU                         | 1,344  |
| D1    | PLATE + PINT                 | 2,992  |
| D3    | THE UPS STORE                | 1,273  |
| D4    | MIGUELITOS                   | 1,608  |
| D5    | SUBWAY                       | 1,441  |
| D6    | PAU'S ASIAN KITCHEN          | 1,445  |
| D7    | VERIZON WIRELESS             | 1,843  |
| D8    | HILDEBRAND ISLAND CLEANERS   | 1,406  |
| E1    | WESTSIDE PIZZA               | 2,744  |
| E2    | SUSHI-KO BAINBRIDGE          | 543    |
| E3    | FIRST FEDERAL SAVINGS & LOAN | 2,175  |
| FI    | WAFD BANK                    | 986    |
| F3    | STARBUCKS                    | 1,940  |
| G0    | KITSAP CREDIT UNION - ATM    | 25     |
| G1    | CHILDREN'S BARGAIN BOUTIQUE  | 3,340  |
| G3    | PAWS AND FINS                | 5,026  |