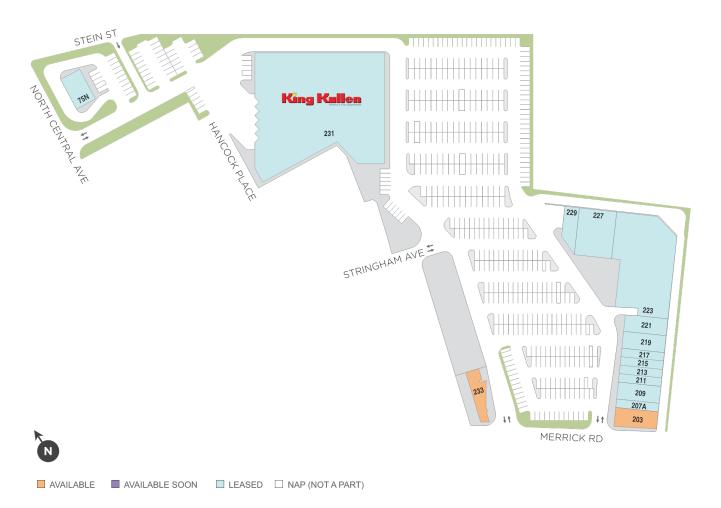

## Center Size: 99,126

| SPACE | TENANT                       | SF     |
|-------|------------------------------|--------|
| 203   | AVAILABLE                    | 2,776  |
| 233   | AVAILABLE                    | 2,175  |
| 207A  | UNIQUE BAGEL                 | 900    |
| 209   | TOBIKO RESTAURANT            | 3,375  |
| 211   | SICILIA D'ORO PIZZA & PASTA  | 1,200  |
| 213   | BROADWAY OPTICS              | 960    |
| 215   | TROPICAL SMOOTHIE CAFE       | 1,440  |
| 217   | ANGEL TIPS NAIL SALON        | 1,200  |
| 219   | CARDS FOR LESS               | 2,260  |
| 221   | POPEYE'S                     | 2,260  |
| 223   | GREAT RETAIL COMING SOON     | 17,500 |
| 227   | PET SUPPLIES PLUS            | 7,000  |
| 229   | DUNKIN DONUTS/BASKIN ROBBINS | 2,500  |
| 231   | KING KULLEN                  | 49,560 |
| 75N   | ROSLYN SAVINGS BANK          | 4,020  |