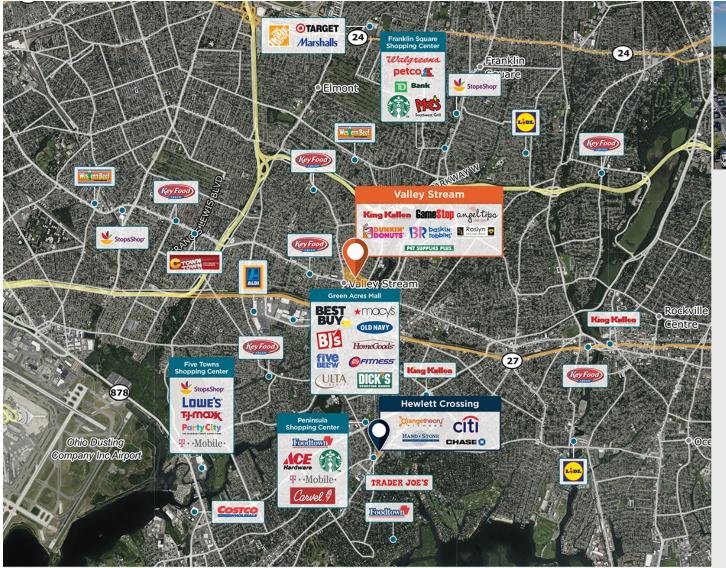

## Valley Stream

207-233 West Merrick Rd & 63 N, Valley Stream, NY 11580

Centrally located in Valley Stream, featuring one of the most visited King Kullen locations.

Center Size: 99,126 Spaces Available: 2

## Within 3 Miles

Population 288,617 Avg. Household Income 162,239 Avg. Home Value \$710,069

Annual Visits 1,595,650 Vehicles Per Day 22,326

Regency Centers.

**Steve Dudziec**Leasing Contact

**L** 203 863 8212