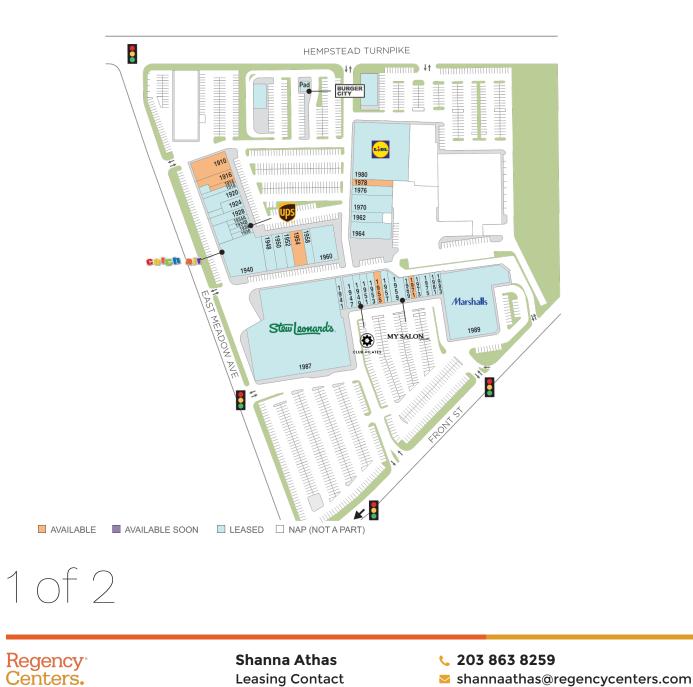

### Center Size: 140,792

| SPACE | TENANT                        | SF     |
|-------|-------------------------------|--------|
| 1910  | AVAILABLE                     | 9,600  |
| 1914  | AVAILABLE                     | 980    |
| 1916  | AVAILABLE                     | 1,500  |
| 1954  | AVAILABLE                     | 2,100  |
| 1955  | AVAILABLE                     | 1,500  |
| 1971  | AVAILABLE (Restaurant)        | 1,050  |
| 1978  | AVAILABLE                     | 2,381  |
| 1918  | JAYKHODIYAR CARD STORE INC.   | 1,770  |
| 1920  | SHAH'S HALAL FOOD             | 2,480  |
| 1924  | BEACH BUM                     | 4,000  |
| 1928  | FRANTONI'S PIZZERIA           | 3,236  |
| 1934A | THE EARLY BIRD CAFE           | 660    |
| 1934B | RENA MARIE JEWELERS           | 1,950  |
| 1936  | THE UPS STORE                 | 1,605  |
| 1938  | TROPICAL SMOOTHIE CAFE        | 1,200  |
| 1940  | CATCH AIR                     | 15,660 |
| 1941  | CARD\$MART                    | 1,300  |
| 1947  | URGENT CARE MEDICAL FACILITY  | 3,000  |
| 1948  | ALEXA'S DANCE ACADEMY         | 4,000  |
| 1949  | CLUB PILATES                  | 2,000  |
| 1950  | LIBERTY ACUPUNTURE & WELLNESS | 3,080  |
| 1951  | SUGARING NYC                  | 1,450  |
| 1952  | SMILIST                       | 2,120  |
| 1953  | ZEN SPA                       | 1,550  |
| 1958  | FIVE BELOW                    | 10,207 |
| 1959  | SALON SUITES                  | 6,410  |
| 1960  | MOGU MODERN CHINESE KITCHEN   | 2,750  |
| 1962  | FOREVER FRIENDS NAILS & SPA   | 1,650  |
| 1964  | GARDEN SOCIAL BEER GARDEN     | 2,810  |
| 1969  | LUCKY FOOT SPA                | 1,050  |
| 1970  | DOLLAR DEAL                   | 10,824 |
| 1973  | HAPPY WOK CHINESE FOOD        | 1,050  |
| 1975  | KIDS UNITED                   | 2,030  |

### Center Size: 140,792

| SPACE | TENANT              | SF     |
|-------|---------------------|--------|
| 1976  | PET SUPPLIES PLUS   | 5,119  |
| 1980  | LIDL                | 30,600 |
| 1981  | LOCAL INFUSION      | 2,030  |
| 1983  | DR. CHARLES ARONICA | 875    |
| 1987  | STEW LEONARD'S      | 79,560 |
| 1989  | MARSHALLS           | 34,437 |
| PAD   | BURGER CITY INC     | 480    |