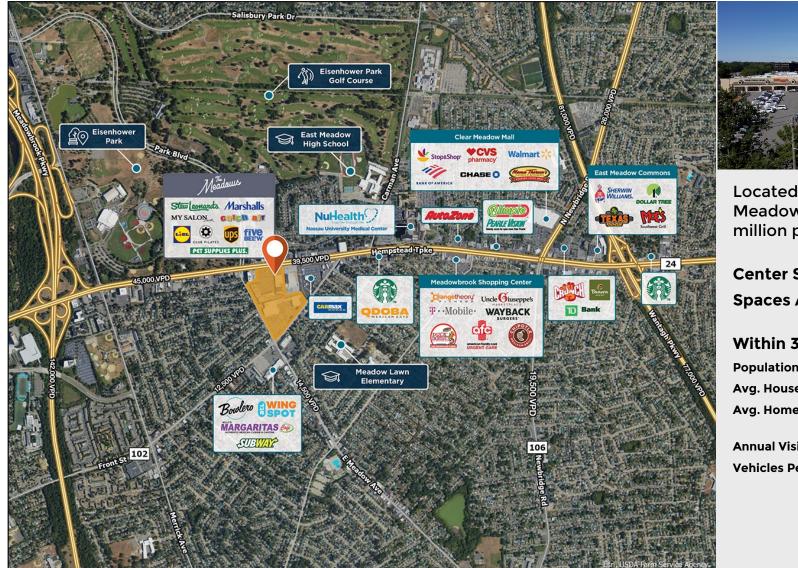

## The Meadows

**9** 1897-1899 Front St, East Meadow, NY 11554

Meadows

Located next to the East Meadow Mall, with over half a million people within 5 miles.

**Center Size: 140,792 Spaces Available: 7** 

#### Within 3 Miles

| Population            | 208,986   |
|-----------------------|-----------|
| Avg. Household Income | 168,503   |
| Avg. Home Value       | \$669,933 |
| Annual Visits         | 3,929,460 |
| Vehicles Per Day      | 42,747    |