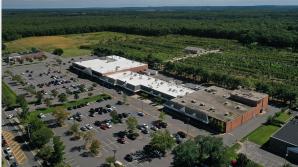

# Wading River

**Q** Route 25A & Wading River Manor, Wading River, NY 11792

Prime location on 25A with ample parking and a strong merchant mix.

**Center Size: 99,118 Spaces Available: 2** 

## Wading River

**Q** Route 25A & Wading River Manor, Wading River, NY 11792

### Center Size: 99,118

| SPACE | TENANT                        | SF     |
|-------|-------------------------------|--------|
| 6265  | AVAILABLE                     | 1,200  |
| 6271  | AVAILABLE                     | 2,400  |
| 6221  | CVS                           | 10,125 |
| 6233  | KING KULLEN                   | 39,600 |
| 6241  | BALANCED HEALTH AND WELLNESS  | 3,000  |
| 6243  | WILDCATS BAGEL DELI CAFE      | 2,000  |
| 6245  | VERIZON WIRELESS              | 2,000  |
| 6249  | FINE WINE & LIQUORS           | 1,700  |
| 6251  | CHELSEA ANN HAIR SALON        | 1,600  |
| 6257  | TEACHERS FEDERAL CREDIT UNION | 2,300  |
| 6259  | ORANGETHEORY FITNESS          | 2,700  |
| 6261  | CHINA WOK                     | 1,120  |
| 6263  | LA BISTRO PIZZERIA            | 1,600  |
| 6267  | DRY CLEANERS                  | 1,200  |
| 6273  | ANGEL TIPS NAIL SALON         | 1,200  |
| 6275  | DOODLE RAMA PET SHOP          | 1,840  |
| 6277  | NEW YORK CANCER & BLOOD       | 4,960  |
| 6279  | NY HEALTH                     | 6,463  |
| 6281  | ACE HARDWARE                  | 12,110 |