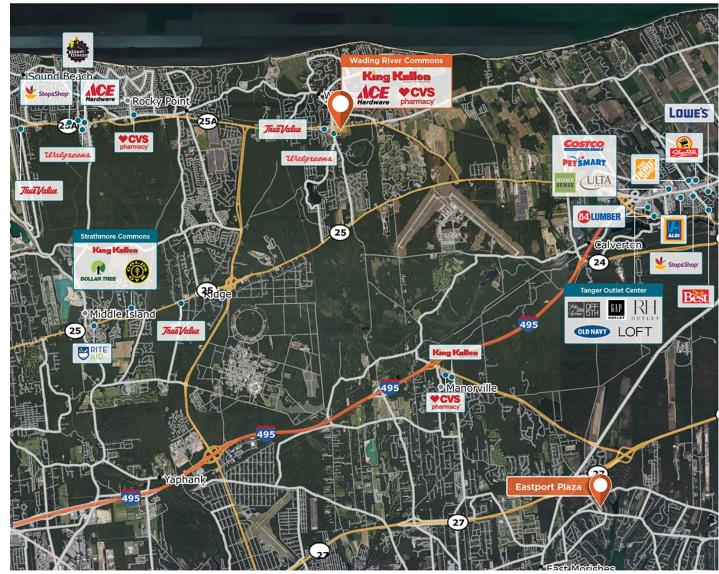

# Wading River

**Q** Route 25A & Wading River Manor, Wading River, NY 11792

Prime location on 25A with ample parking and a strong merchant mix.

**Center Size: 99,118 Spaces Available: 2** 

#### Within 3 Miles

| Population            | 15,959    |
|-----------------------|-----------|
| Avg. Household Income | 167,226   |
| Avg. Home Value       | \$649,197 |
| Annual Visits         | 1,150,890 |
| Vehicles Per Day      | 17,126    |

## Wading River

**Q** Route 25A & Wading River Manor, Wading River, NY 11792